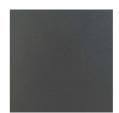

Dimension: Cm.200x90x70h

Finish: Dark grey varnished aluminium structure and light grey ropes. Seat and back

cushions upholstered in dark grey fabric.

Manufacturer: Talenti

Additional Specification: Fillings and coverings are in accordance with Italian regulations. Any fireproofing or

## Note:

Dark grey fabric

Dark grey aluminium

Light grey rope