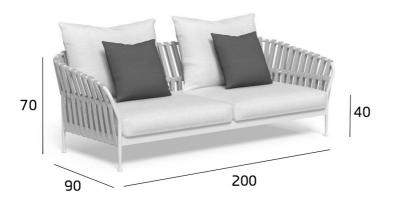

Dimension: Cm.200x90x70h

Finish: Dark grey varnished aluminium structure and light grey ropes. Seat and back

cushions upholstered in dark grey fabric.

Manufacturer: Talenti

Additional Specification: Fillings and coverings are in accordance with Italian regulations. Any fireproofing or