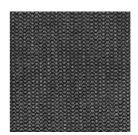

Dimension: Cm.200x90x70h

Finish: Dark grey varnished aluminium structure and light grey ropes. Seat and back

cushions upholstered in dark grey fabric.

Manufacturer: Talenti

Additional Specification: Fillings and coverings are in accordance with Italian regulations. Any fireproofing or

## Note:

Dark grey fabric

Dark grey aluminium

Light grey rope