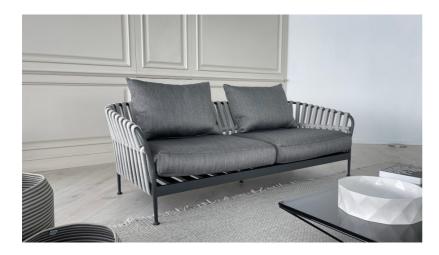

## **Furniture Specification**

Project: Tomassini Arredamenti Display

Item: Outdoor Sofa

Qty:

Name: Frame Sofa

Description: Outdoor sofa with aluminium structure and woven rope backrest. Seat and back

cushions covered in fabric.

Dimension: Cm.200x90x70h

Finish: Dark grey varnished aluminium structure and light grey ropes. Seat and back

cushions upholstered in dark grey fabric.

Manufacturer: Talenti

Additional Specification: Fillings and coverings are in accordance with Italian regulations. Any fireproofing or

## Sample / Image Reference (Main picture is indicative)