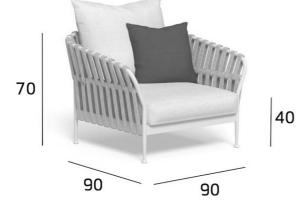

## **Furniture Specification**

| Project:                  | Tomassini Arredamenti Display                                                                                                                                                                                              |
|---------------------------|----------------------------------------------------------------------------------------------------------------------------------------------------------------------------------------------------------------------------|
| Item:                     | Armchair                                                                                                                                                                                                                   |
| Qty:                      | 1                                                                                                                                                                                                                          |
| Name:                     | Frame                                                                                                                                                                                                                      |
| Description:              | Outdoor armchair with aluminium structure and woven rope backrest. Seat and back cushions covered in fabric.                                                                                                               |
| Dimension:                | Cm.90x90x70h (seat height: cm.40)                                                                                                                                                                                          |
| Finishes:                 | Dark grey varnished aluminium structure and light grey ropes. Seat and back cushions upholstered in dark grey fabric.                                                                                                      |
| Manufacturer:             | Talenti                                                                                                                                                                                                                    |
| Additional specification: | Fillings and coverings are in accordance with Italian regulations. Any fireproofing or other treatment required by law in other countries must be requested upon ordering and is the responsibility of the final customer. |