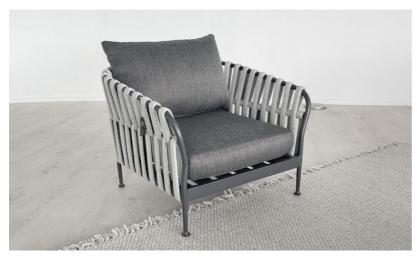

## **Furniture Specification**

| Project:                  | Tomassini Arredamenti Display                                                                                                                                                                                              |
|---------------------------|----------------------------------------------------------------------------------------------------------------------------------------------------------------------------------------------------------------------------|
| Item:                     | Armchair                                                                                                                                                                                                                   |
| Qty:                      | 1                                                                                                                                                                                                                          |
| Name:                     | Frame                                                                                                                                                                                                                      |
| Description:              | Outdoor armchair with aluminium structure and woven rope backrest. Seat and back cushions covered in fabric.                                                                                                               |
| Dimension:                | Cm.90x90x70h (seat height: cm.40)                                                                                                                                                                                          |
| Finishes:                 | Dark grey varnished aluminium structure and light grey ropes. Seat and back cushions upholstered in dark grey fabric.                                                                                                      |
| Manufacturer:             | Talenti                                                                                                                                                                                                                    |
| Additional specification: | Fillings and coverings are in accordance with Italian regulations. Any fireproofing or other treatment required by law in other countries must be requested upon ordering and is the responsibility of the final customer. |

Sample / Image Reference (Main Picture is indicative)

Note:

Dark grey fabric

Dark grey aluminium

Light grey rope