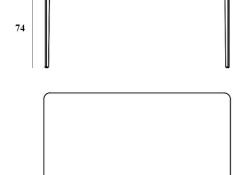

## **Furniture Specification**

Project: Tomassini Arredamenti Display

Item: Table Qty: 1

Name: Slim Rectangular

Description: Rectangular table with metal structure and ceramic top.

Dimension: Cm.240x100x74h.