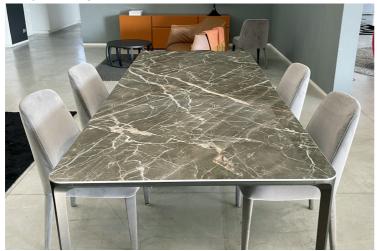

## **Furniture Specification**

Project: Tomassini Arredamenti Display

Item: Table Qty: 1

Name: Slim Rectangular

Description: Rectangular table with metal structure and ceramic top.

Dimension: Cm.240x100x74h.

Finish: Structure in embossed mocha finish; top in Ombra di Caravaggio ceramic.

Manufacturer: Sovet

Additional specification: The top in Keramik represents marble effect and all its features of being a natural