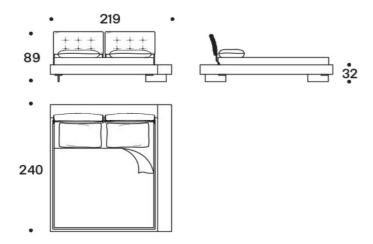

## **Furniture Specification**

| Project:                  | Tomassini Arredamenti Display                                                                                                                                                                                              |
|---------------------------|----------------------------------------------------------------------------------------------------------------------------------------------------------------------------------------------------------------------------|
| Item:                     | Bed                                                                                                                                                                                                                        |
| Qty:                      | 1                                                                                                                                                                                                                          |
| Name:                     | Limes Large                                                                                                                                                                                                                |
| Description               | Bed with methacrylate feet, headboard and bed frame upholstered in fabric. Metal                                                                                                                                           |
| Description:              | headboard supports.                                                                                                                                                                                                        |
| Dimension:                | Cm.219x240x89h (for mattress cm.180x200)                                                                                                                                                                                   |
| Finish:                   | Transparent methacrylate feet and light gray fabric upholstery. Metal headboard supports with chromed finish.                                                                                                              |
| Manufacturer:             | Saba                                                                                                                                                                                                                       |
| Additional Specification: | Fillings and coverings are in accordance with Italian regulations. Any fireproofing or other treatment required by law in other countries must be requested upon ordering and is the responsibility of the final customer. |