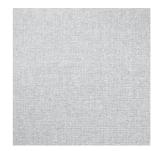

## **Furniture Specification**

| Project:                  | Tomassini Arredamenti Display                                                                                                                                                                                              |
|---------------------------|----------------------------------------------------------------------------------------------------------------------------------------------------------------------------------------------------------------------------|
| Item:                     | Bed                                                                                                                                                                                                                        |
| Qty:                      | 1                                                                                                                                                                                                                          |
| Name:                     | Limes Large                                                                                                                                                                                                                |
| Description               | Bed with methacrylate feet, headboard and bed frame upholstered in fabric. Metal                                                                                                                                           |
| Description:              | headboard supports.                                                                                                                                                                                                        |
| Dimension:                | Cm.219x240x89h (for mattress cm.180x200)                                                                                                                                                                                   |
| Finish:                   | Transparent methacrylate feet and light gray fabric upholstery. Metal headboard supports with chromed finish.                                                                                                              |
| Manufacturer:             | Saba                                                                                                                                                                                                                       |
| Additional Specification: | Fillings and coverings are in accordance with Italian regulations. Any fireproofing or other treatment required by law in other countries must be requested upon ordering and is the responsibility of the final customer. |

Sample / Image Reference (Main picture is indicative)

Note:

Light gray fabric

Transparent methacrylate feet