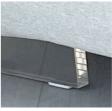

## **Furniture Specification**

| Project:                  | Tomassini Arredamenti Display                                                                                                                                                                                              |
|---------------------------|----------------------------------------------------------------------------------------------------------------------------------------------------------------------------------------------------------------------------|
| Item:                     | Bed                                                                                                                                                                                                                        |
| Qty:                      | 1                                                                                                                                                                                                                          |
| Name:                     | Limes Large                                                                                                                                                                                                                |
| Description               | Bed with methacrylate feet, headboard and bed frame upholstered in fabric. Metal                                                                                                                                           |
| Description:              | headboard supports.                                                                                                                                                                                                        |
| Dimension:                | Cm.219x240x89h (for mattress cm.180x200)                                                                                                                                                                                   |
| Finish:                   | Transparent methacrylate feet and light gray fabric upholstery. Metal headboard supports with chromed finish.                                                                                                              |
| Manufacturer:             | Saba                                                                                                                                                                                                                       |
| Additional Specification: | Fillings and coverings are in accordance with Italian regulations. Any fireproofing or other treatment required by law in other countries must be requested upon ordering and is the responsibility of the final customer. |

Sample / Image Reference (Main picture is indicative)

Note:

Light gray fabric

Transparent methacrylate feet