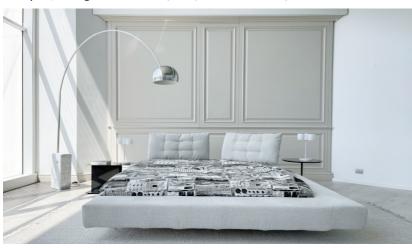

## **Furniture Specification**

| Project:                  | Tomassini Arredamenti Display                                                                                                                                                                                              |
|---------------------------|----------------------------------------------------------------------------------------------------------------------------------------------------------------------------------------------------------------------------|
| Item:                     | Bed                                                                                                                                                                                                                        |
| Qty:                      | 1                                                                                                                                                                                                                          |
| Name:                     | Limes Large                                                                                                                                                                                                                |
| Description               | Bed with methacrylate feet, headboard and bed frame upholstered in fabric. Metal                                                                                                                                           |
| Description:              | headboard supports.                                                                                                                                                                                                        |
| Dimension:                | Cm.219x240x89h (for mattress cm.180x200)                                                                                                                                                                                   |
| Finish:                   | Transparent methacrylate feet and light gray fabric upholstery. Metal headboard supports with chromed finish.                                                                                                              |
| Manufacturer:             | Saba                                                                                                                                                                                                                       |
| Additional Specification: | Fillings and coverings are in accordance with Italian regulations. Any fireproofing or other treatment required by law in other countries must be requested upon ordering and is the responsibility of the final customer. |

Sample / Image Reference (Main picture is indicative)

Note:

Light gray fabric

Transparent methacrylate feet