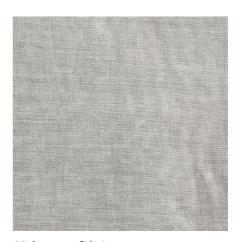

ck ABS feet, composition with:

n.3 bases cm.122x82x40h;n.1 base cm.122x122x40h;

- n.1 backrest/armrest cm.122x40x52h;

- n.2 backrests cm.122x10x70h;- n.1 backrest cm.82x10x70h;

- n.1 cushion cm.66x66, in light grey fabric; - n.1 cushion cm.66x66, in anthracite fabric;

- n.1 cushion cm.66x66, in anthracite fabric; Description - n.1 cushion cm.45x45, in light grey fabric; & Finish: - n.1 cushion cm.45x45, in anthracite fabric.

Dimension: Cm.416x214x70h

Manufacturer: Saba

Additional Specification: Fillings and coverings are in accordance with Italian regulations. Any fireproofing or

other treatment required by law in other countries must be requested upon

ordering and is the responsibility of the final customer.

## Sample / Image Reference (Main picture is indicative)



## Note:



Light grey fabric



Black ABS