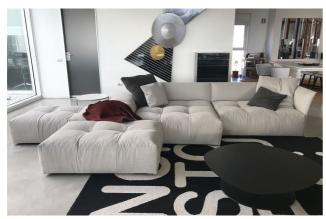

## **Furniture Specification**

Project: Tomassini Arredamenti Display

Item: Sofa Qty: 1

Name: Pixel

Sofa, covered in light grey fabric with black ABS feet, composition with:

n.3 bases cm.122x82x40h;n.1 base cm.122x122x40h;

- n.1 backrest/armrest cm.122x40x52h;

- n.2 backrests cm.122x10x70h;- n.1 backrest cm.82x10x70h;

- n.1 cushion cm.66x66, in light grey fabric; - n.1 cushion cm.66x66, in anthracite fabric;

- n.1 cushion cm.66x66, in anthracite fabric; Description - n.1 cushion cm.45x45, in light grey fabric; & Finish: - n.1 cushion cm.45x45, in anthracite fabric.

Dimension: Cm.416x214x70h

Manufacturer: Saba

Additional Specification: Fillings and coverings are in accordance with Italian regulations. Any fireproofing or

other treatment required by law in other countries must be requested upon