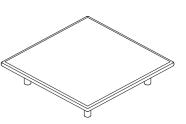

## DESCRIPTION Coffee table for outdoor use. STRUCTURE Teak. TOP Stone. WEIGHT Structure 43kg STORAGE COVER Available. DIMENSION

L 95 × P 95 × H 22 cm

W 37" 3% × D 37" 3% × H 8" 5%