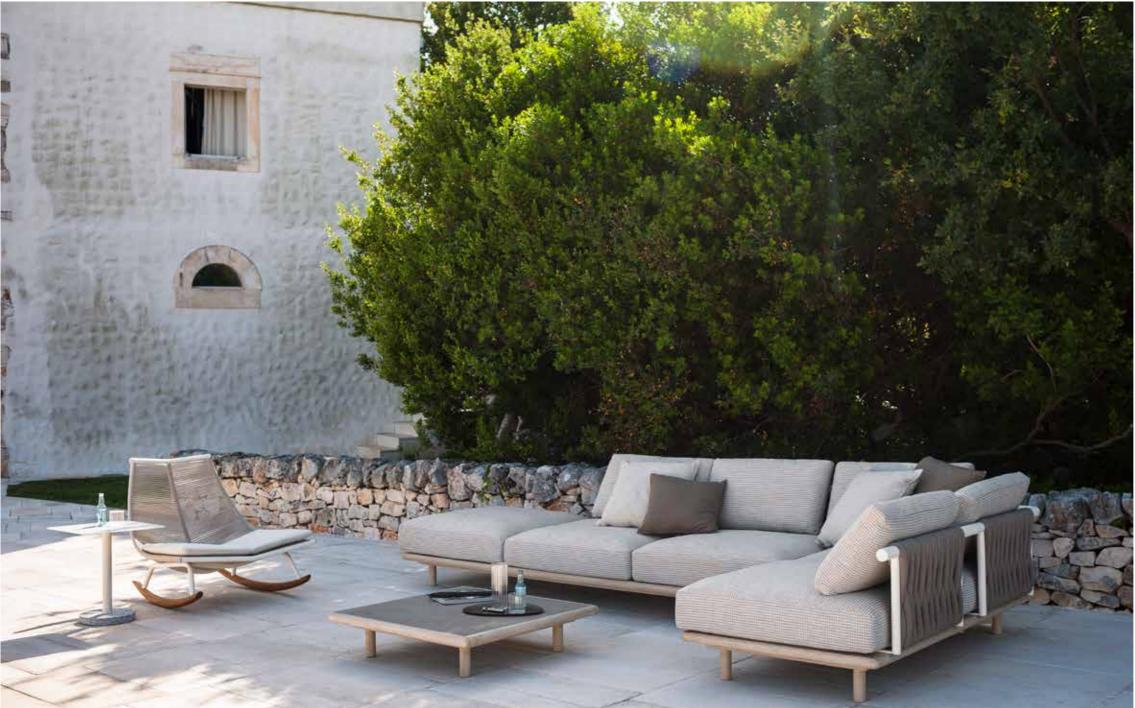

## Eden 220 Coffee Table

Materials

TOP/STONE

Luna stone

STRUCTURE

WR Teak

Carrara Farsena marble

The EDEN system is an expression of synthesis, a project that draws on RODA's expertise in terms of manufacturing processes and use of padding materials, and combines all these elements according to an international, contemporary and versatile approach. The modular sofa collection consists of weatherresistant teak bases in white colour, of one, two and three-seater; a new hexagonal module acts as a cornerelement in the most articulated compositions or as a single item, an "island" of relax. The backrests can be positioned in multiple ways and are made of stainless steel with a Batyline or padded tubular covering. The outdoor sofa can be combined with a coffee table with teak slatted top or with natural stone top.