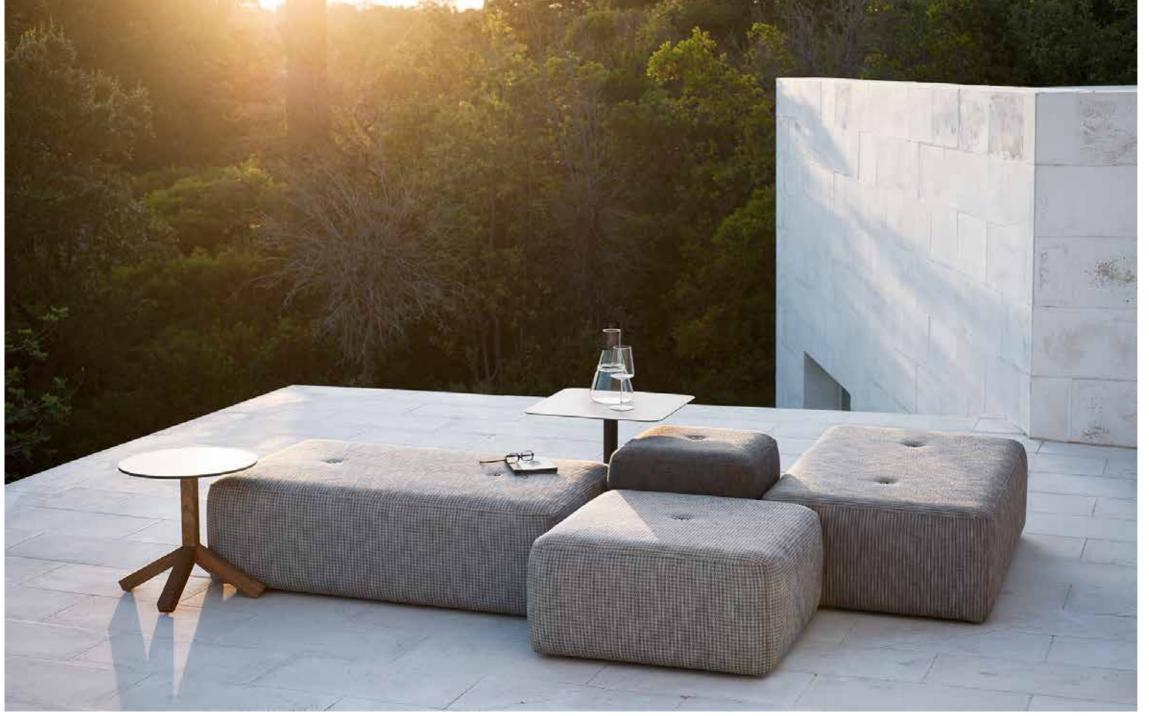

DOUBLE is an articulated system of outdoor sofas that widens the range of iconic interior sofas in "total outdoor" version, designed to satisfy the typical taste and canons of the interior decoration even in the garden furniture. The protagonist of DOUBLE collection is the slim shape, together with the materials: the aluminum structure is covered by a soft multilayer padding, combined with a new 3D net, available in several colors. The net can be used on view or upholstered with RODA outdoor fabrics collection: hence the name "DOUBLE". The complete collection includes a chair, a garden lounger, a lounge chair and the poufs of three different

## TECHNICAL INFORMATION

DESCRIPTION
Pouf for outdoor use.

STRUCTURE

Powder coated aluminium.

NET

3d net 100% polyester.

FABRIC COVER (OPTIONAL)

Made with all outdoor fabrics of RODA collection.

WEIGHT Structure

12 kg

STORAGE COVER

Available.

DIMENSION

L 125  $\times$  P 75  $\times$  H 48 cm

W 49" 1/4 × D 29" 1/2 × H 14" 3/4

Materials