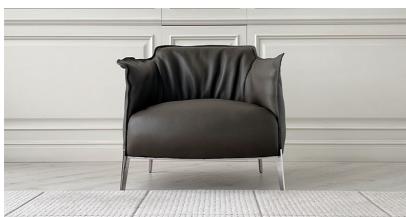

## **Furniture Specification**

Tomassini Arredamenti Display Project:

Item: Armchair

Qty:

Archibald Gran Comfort Name:

Armchair upholstered in brown-green leather. Four steel feet connected to a Description&Finish:

ruthenium finished frame. Structure in steel and seat frame in beech wood finished

with a black scratchproof paint.

cm. 104x90x77h Dimension:

Poltrona Frau Manufacturer:

Additional specification: Fillings and coverings are in accordance with Italian regulations. Any