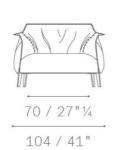

ruthenium finished frame. Structure in steel and seat frame in beech wood finished

with a black scratchproof paint.

cm. 104x90x77h Dimension:

Poltrona Frau Manufacturer:

Additional specification: Fillings and coverings are in accordance with Italian regulations. Any