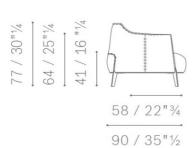

ruthenium finished frame. Structure in steel and seat frame in beech wood finished

with a black scratchproof paint.

cm. 104x90x77h Dimension:

Poltrona Frau Manufacturer:

Additional specification: Fillings and coverings are in accordance with Italian regulations. Any