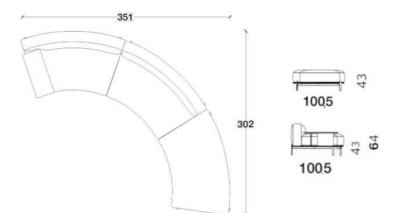

- n.1 left angled terminal element with slim arm (cm.176,5x100,5x64h)

- n.1 central element (cm.176,5x100,5x64h) - n.1 right terminal pouf (cm.176,5x100,5x43h).

Includes: n.4 back cushions cm.60x48 in the same fabric of the sofa; n.2 head cushions cm.50x50 in carbon-color velvet; n.2 head cushions cm.50x50, in

turtle grey color fabric.

Dimension: cm. 351x302x64h

Manufacturer: Poliform

Additional specification: Fillings and coverings are in accordance with Italian regulations. Any

fireproofing or other treatment required by law in other countries must be requested upon ordering and is the responsibility of the final customer.