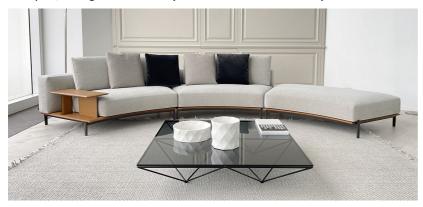

## **Furniture Specification**

Project: Tomassini Arredamenti Display

Item: Sofa Qty: 1

Name: Brera

Description&Finish: Round sofa upholstered in sand-color fabric, base and left arm in hide leather,

brown nickel feet. Feauturing elements:

- n.1 left angled terminal element with slim arm (cm.176,5x100,5x64h)

- n.1 central element (cm.176,5x100,5x64h) - n.1 right terminal pouf (cm.176,5x100,5x43h).

Includes: n.4 back cushions cm.60x48 in the same fabric of the sofa; n.2 head cushions cm.50x50 in carbon-color velvet; n.2 head cushions cm.50x50, in

turtle grey color fabric.

Dimension: cm. 351x302x64h

Manufacturer: Poliform

Additional specification: Fillings and coverings are in accordance with Italian regulations. Any

fireproofing or other treatment required by law in other countries must be requested upon ordering and is the responsibility of the final customer.