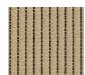

## Note:

Sand-color fabric

Cognac-color hide leather

Turtle-grey color fabric

Carbon-color velvet