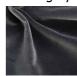

## Note:

Sand-color fabric

Cognac-color hide leather

Turtle-grey color fabric

Carbon-color velvet