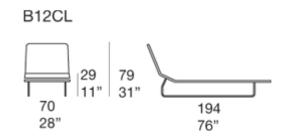

Surf design : F. Rota

Sun bed with backrest adjustable in three positions.

**Structure:** cataphoresis treated and black varnished steel, fixed cover in polyester fabric, thermoformed polyethylene back panel coupled with polyester fabric and treated to be water repellent.