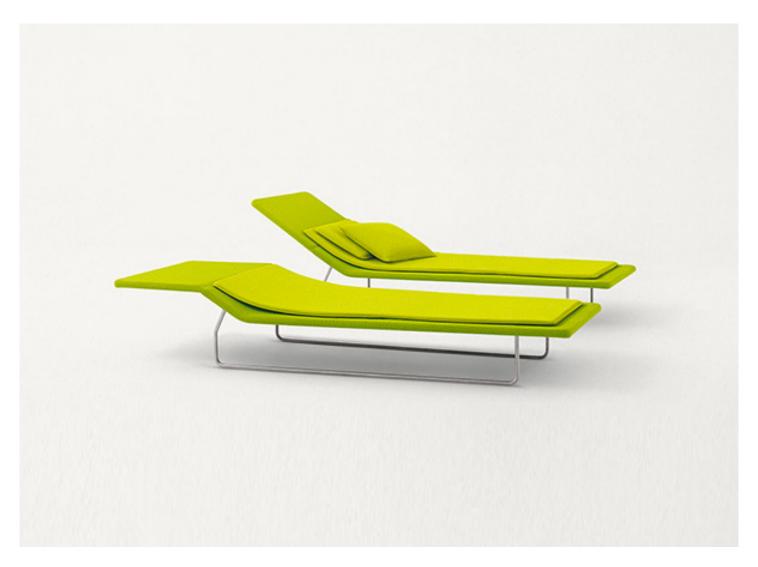

Surf design : F. Rota

Sun bed with backrest adjustable in three positions.

**Structure:** cataphoresis treated and black varnished steel, fixed cover in polyester fabric, thermoformed polyethylene back panel coupled with polyester fabric and treated to be water repellent.

Structure upholstery: fixed, in Rope fabric.

Visible base: AISI 316 stainless steel with a satin finish, plastic spacers.

A seat pad and a loose cushion is necessary for complete seating comfort.

Seat pad: removable, in open cell polyurethane covered with threedimensional polyester fabric or Flex.

**Loose cushion:** removable, in polyester fibre, fixed cover in waterproofed polyester.

Seat pad and loose cushion upholstery: removable and available in the fabrics Luz, Rope T, Brio, Thea or Wara.