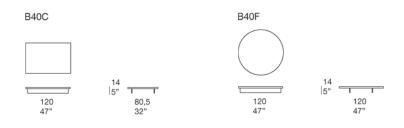

## Sunset

design : F. Rota

Side tables with top in different materials.

The series Sunset also includes dining tables.

Structure: cataphoresis treated steel, matt varnished in avorio, grafite or wengé colour. Plastic spacers.