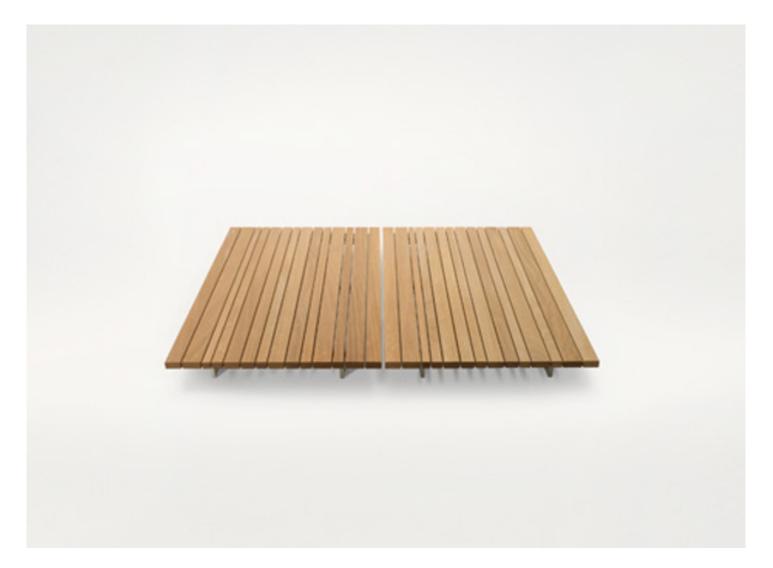

## Sunset

design : F. Rota

Side tables with top in different materials.

The series Sunset also includes dining tables.

Structure: cataphoresis treated steel, matt varnished in avorio, grafite or wengé colour. Plastic spacers.

## Top:

- Sassafras wood, natural, combined with structures in avorio colour
- Sassafras wood, wengé dyed, combined with structures in wengé colour
- Luce, combined with structures in grafite colour
- Venice, combined with structures in grafite colour.
- The Luce tops are made and finished by hand with exclusive colours by Nicolò Morales.