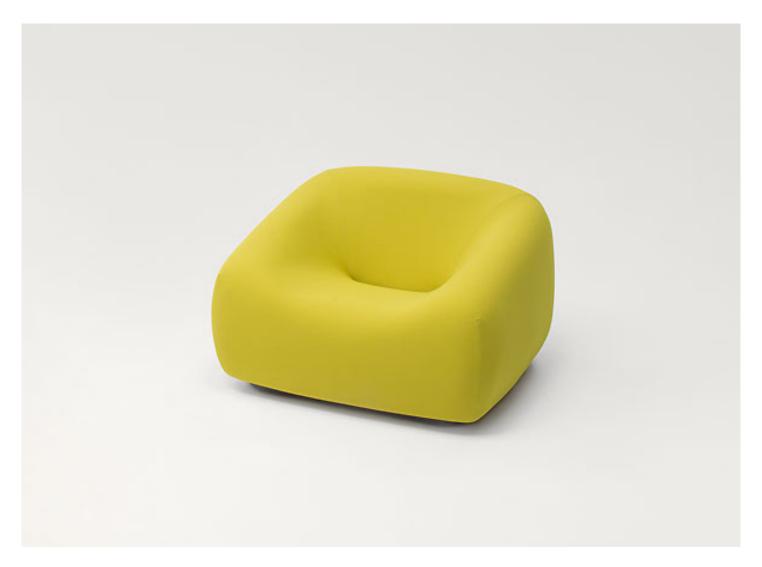

Smile design : F. Rota

Armchair. The Smile series also includes a two-seater sofa and a pouf-container.

Base: thermoformed plastic material with spacers.

**Padding:** stress resistant cold injected polyurethane with wooden support; fixed foam covering in three-dimensional polyester fabric.

**Upholstery:** removable and available in a selection of fabrics in the collection.

**Notes:** The base of Smile armchair is provided with handles to make the piece displacement easier.

Awards: Smile won the MIAW, Muuuz International Design Awards 2014 as one of the most innovative product in 2013.