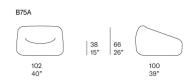

Smile design : F. Rota

Armchair. The Smile series also includes a two-seater sofa and a pouf-container.

Base: thermoformed plastic material with spacers.

**Padding:** stress resistant cold injected polyurethane with wooden support; fixed foam covering in three-dimensional polyester fabric.

**Upholstery:** removable and available in a selection of fabrics in the collection.

**Notes:** The base of Smile armchair is provided with handles to make the piece displacement easier.

Awards: Smile won the MIAW, Muuuz International Design Awards 2014 as one of the most innovative product in 2013.