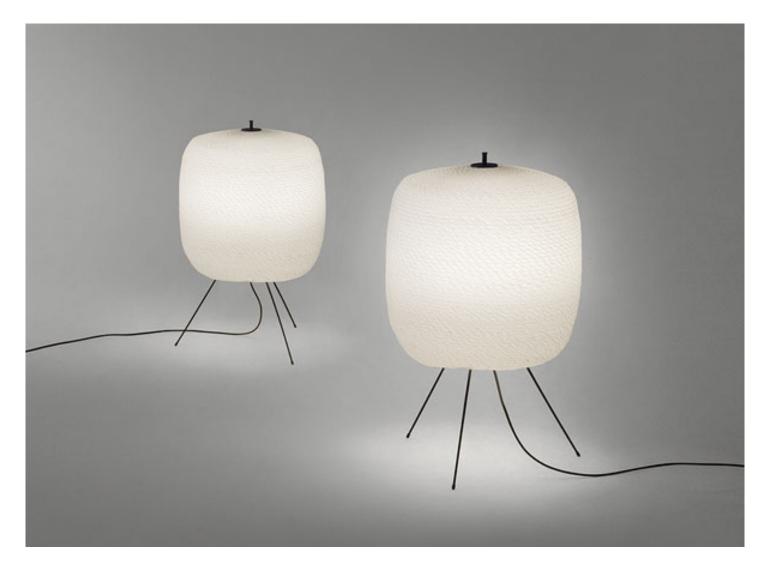

Shoji

design: Davide Groppi con CRS

Series of floor lamps made by sewing a semi-transparent polyester cord resistant to atmospheric agents.

**Base:** black varnished AISI 304 stainless steel, plastic spacers. **Cover:** removable and available in semi-transparent cord.

## Notes

Shoji lamps are available for both indoor and outdoor; the electrification of the outdoor version complies with the international standards for the connection to the grid in exterior environments.

The lamp is LED powered but offers the same warmth and harmony of a traditional lighting bulb.

Generato: 13/07/2023 09:43

Shoji

design : Davide Groppi con CRS