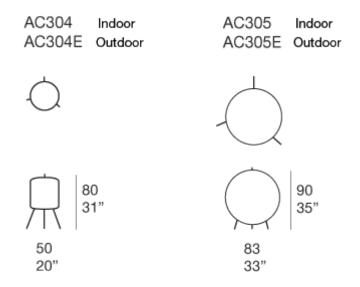

Shoji

design: Davide Groppi con CRS

Series of floor lamps made by sewing a semi-transparent polyester cord resistant to atmospheric agents.

**Base:** black varnished AISI 304 stainless steel, plastic spacers. **Cover:** removable and available in semi-transparent cord.

## Notes

Shoji lamps are available for both indoor and outdoor; the electrification of the outdoor version complies with the international standards for the connection to the grid in exterior environments.

The outdoor version is supplied with the alimentation cable only, to allow for the connection to the power grid according to the Client's need.

The lamp guarantee the protection IP65 (for USA market: EP65); the connection to the grid must respond to the same protection criteria. For this reason, the plug is not supplied.