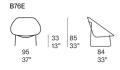

## Structure: steel.

Upholstery: woven with tubular knit Chain Outdoor, filling in polyester.

Base: AISI 304 stainless steel, gloss varnished in the Mano Lucida wood colours range. Plastic spacers.