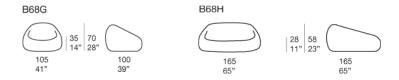

A seat cushion in stress resistant polyurethane with fixed covering in waterproofed polyester is available for the large seat code B68H.

Seat cushion upholstery: removable and available in the fabrics Luz, Rope T, Brio, Thea or Wara.

Loose cushions are recommended for complete seating comfort of the large seat code B68H.

**Loose cushion:** removable, padded with polyester fibre, fixed covering in waterproofed polyester. **Loose cushion upholstery:** removable and available in the fabrics Luz, Rope T, Brio, Thea or Wara.