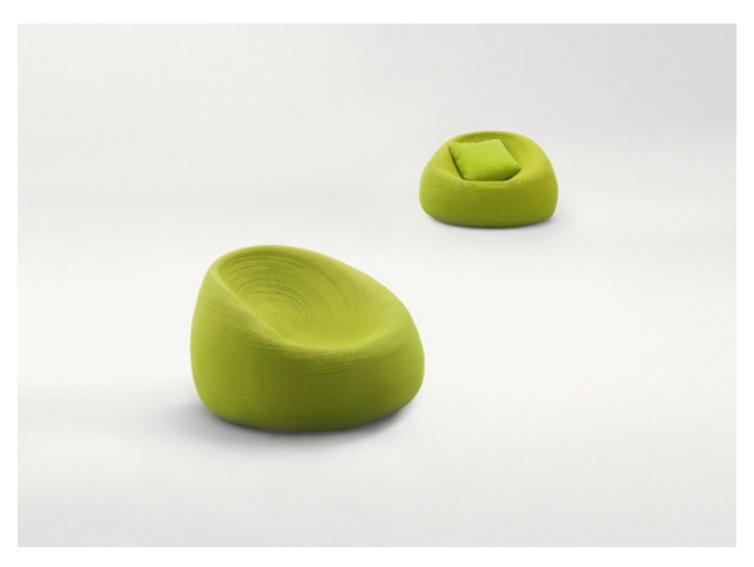

Otto design : F. Rota

Armchair and large seating element.

The series Otto also includes a two-seater sofa and poufs available in different shapes and dimensions.

Padding: polypropylene microspheres.

Padding cover: fixed, in three dimensional polyester fabric.

**Armchair upholstery:** removable and available in Rope cord in solid or in two-colour combinations or in Twiggy cord in mélange colours, sewn with a spiral-like pattern.

Large seat upholstery: removable and available in Rope cord in solid or in two-colour combinations, sewn with a spiral-like pattern.

A seat cushion in stress resistant polyurethane with fixed covering in waterproofed polyester is available for the large seat code B68H.

Seat cushion upholstery: removable and available in the fabrics Luz, Rope T, Brio, Thea or Wara.

Loose cushions are recommended for complete seating comfort of the large seat code B68H.

**Loose cushion:** removable, padded with polyester fibre, fixed covering in waterproofed polyester. **Loose cushion upholstery:** removable and available in the fabrics Luz, Rope T, Brio, Thea or Wara.