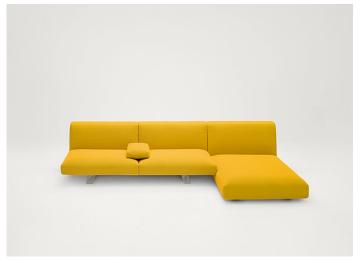

Move design: F. Rota

Series composed of sofas and modular seating elements available in two heights and four seat depths. The element dimensions and the possibility to vary their height, thanks to different typologies of feet, allow for classic or informal compositions. Move series also includes poufs available in the same finishings.

Generato: 21/06/2023 09:34

Move design: F. Rota

design : F. Rota Move

B93FB + n°2 B93S

B93DB + B93Z + n°2 B93S

B93HA + B93S

Generato : 21/06/2023 09:34

Move design: F. Rota