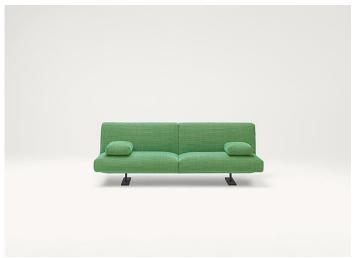

Move design: F. Rota

Series composed of sofas and modular seating elements available in two heights and four seat depths. The element dimensions and the possibility to vary their height, thanks to different typologies of feet, allow for classic or informal compositions. Move series also includes poufs available in the same finishings.

## Notes:

Move elements can be completed with indipendent armrests, which can be positioned on the seats in the desired quantity.

For a complete comfort, we advise to use the specific back cushions, made of polyester fibre and a layer of expanded polyurethane.