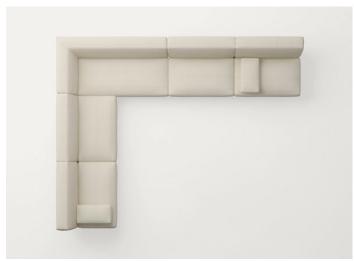

le in a selection of fabrics in the collection.

Coupling system: steel.

## Notes:

Move elements can be completed with indipendent armrests, which can be positioned on the seats in the desired quantity.

For a complete comfort, we advise to use the specific back cushions, made of polyester fibre and a layer of expanded polyurethane.

**Awards:** the Move sofa has been awarded the GERMAN DESIGN AWARD 2016 in the Excellent Product Design category, the RED DOT AWARD 2015 in the Product Design category and the GOOD DESIGN AWARD 2015 in the Furniture category.

Generato: 21/06/2023 09:34



Move design: F. Rota





design : F. Rota Move









B93FB + n°2 B93S







B93DB + B93Z + n°2 B93S







B93HA + B93S

Generato : 21/06/2023 09:34



Move design: F. Rota



B93XSB + B93XDB + B93M



n°2 B93DB + B93XSB + n°2 B93S



B93TB + B93DB + n°2 B93S