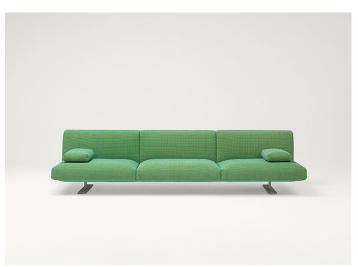

Move design: F. Rota

Series composed of sofas and modular seating elements available in two heights and four seat depths. The element dimensions and the possibility to vary their height, thanks to different typologies of feet, allow for classic or informal compositions. Move series also includes poufs available in the same finishings.

## Notes:

Move elements can be completed with indipendent armrests, which can be positioned on the seats in the desired quantity.

For a complete comfort, we advise to use the specific back cushions, made of polyester fibre and a layer of expanded polyurethane.