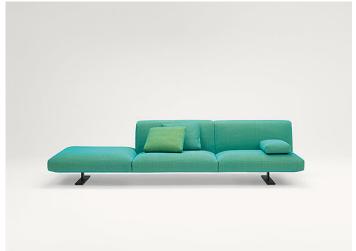

Move design: F. Rota

Series composed of sofas and modular seating elements available in two heights and four seat depths. The element dimensions and the possibility to vary their height, thanks to different typologies of feet, allow for classic or informal compositions. Move series also includes poufs available in the same finishings.

**Upholstery:** removable and available in a selection of fabrics in the collection.

Coupling system: steel.

## Notes:

Move elements can be completed with indipendent armrests, which can be positioned on the seats in the desired quantity.

For a complete comfort, we advise to use the specific back cushions, made of polyester fibre and a layer of expanded polyurethane.