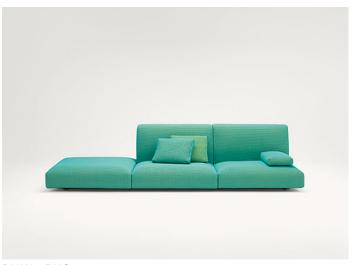

Move design: F. Rota

Series composed of sofas and modular seating elements available in two heights and four seat depths. The element dimensions and the possibility to vary their height, thanks to different typologies of feet, allow for classic or informal compositions. Move series also includes poufs available in the same finishings.

## Notes:

Move elements can be completed with indipendent armrests, which can be positioned on the seats in the desired quantity.

For a complete comfort, we advise to use the specific back cushions, made of polyester fibre and a layer of expanded polyurethane.