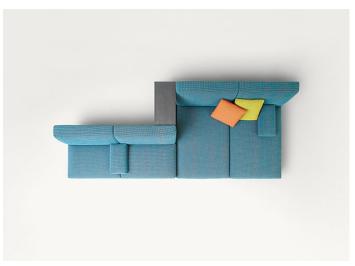

Move design: F. Rota

Series composed of sofas and modular seating elements available in two heights and four seat depths. The element dimensions and the possibility to vary their height, thanks to different typologies of feet, allow for classic or informal compositions. Move series also includes poufs available in the same finishings.

Generato: 21/06/2023 09:34

Move design: F. Rota

design : F. Rota Move

B93FB + n°2 B93S

B93DB + B93Z + n°2 B93S

B93HA + B93S

Generato : 21/06/2023 09:34

Move design: F. Rota