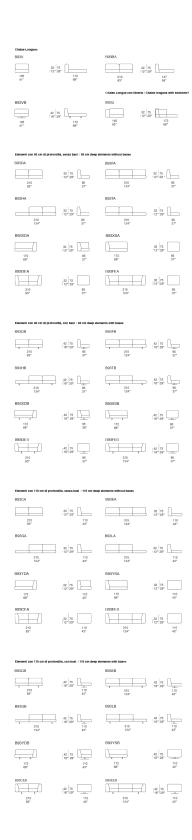

Generato: 21/06/2023 09:34

Move design: F. Rota

design : F. Rota Move

B93FB + n°2 B93S

B93DB + B93Z + n°2 B93S

B93HA + B93S

Generato : 21/06/2023 09:34

Move design: F. Rota

B93XSB + B93XDB + B93M

n°2 B93DB + B93XSB + n°2 B93S

B93TB + B93DB + n°2 B93S