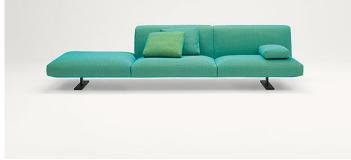

Move design: F. Rota

Series composed of sofas and modular seating elements available in two heights and four seat depths. The element dimensions and the possibility to vary their height, thanks to different typologies of feet, allow for classic or informal compositions. Move series also includes poufs available in the same finishings.

**Upholstery:** removable and available in a selection of fabrics in the collection.

Coupling system: steel.

## Notes:

Move elements can be completed with indipendent armrests, which can be positioned on the seats in the desired quantity.

For a complete comfort, we advise to use the specific back cushions, made of polyester fibre and a layer of expanded polyurethane.