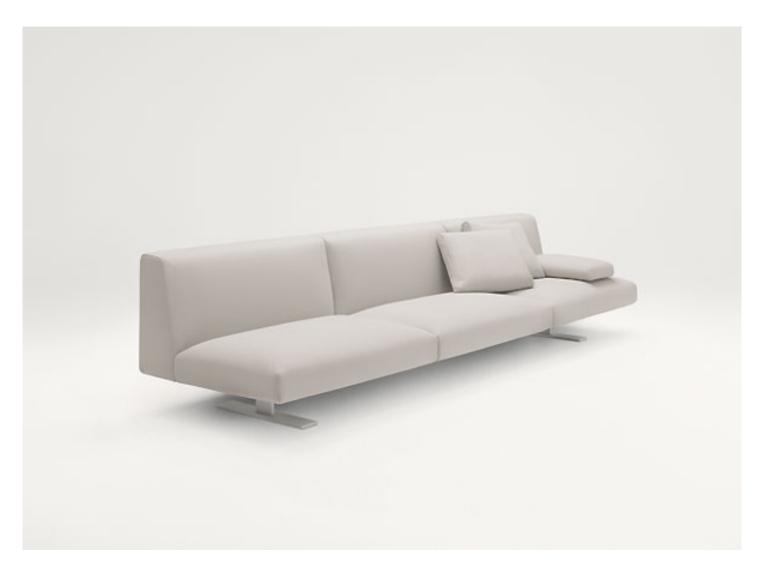

Move design: F. Rota

Series composed of sofas and modular seating elements available in two heights and four seat depths. The element dimensions and the possibility to vary their height, thanks to different typologies of feet, allow for classic or informal compositions. Move series also includes poufs available in the same finishings.

## Notes:

Move elements can be completed with indipendent armrests, which can be positioned on the seats in the desired quantity.

For a complete comfort, we advise to use the specific back cushions, made of polyester fibre and a layer of expanded polyurethane.