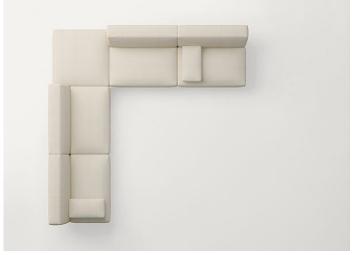

he collection.

Coupling system: steel.

## Notes:

Move elements can be completed with indipendent armrests, which can be positioned on the seats in the desired quantity.

For a complete comfort, we advise to use the specific back cushions, made of polyester fibre and a layer of expanded polyurethane.

**Awards:** the Move sofa has been awarded the GERMAN DESIGN AWARD 2016 in the Excellent Product Design category, the RED DOT AWARD 2015 in the Product Design category and the GOOD DESIGN AWARD 2015 in the Furniture category.

Generato: 21/06/2023 09:34



Move design: F. Rota





design : F. Rota Move









B93FB + n°2 B93S







B93DB + B93Z + n°2 B93S







B93HA + B93S

Generato : 21/06/2023 09:34



Move design: F. Rota



B93XSB + B93XDB + B93M



n°2 B93DB + B93XSB + n°2 B93S



B93TB + B93DB + n°2 B93S