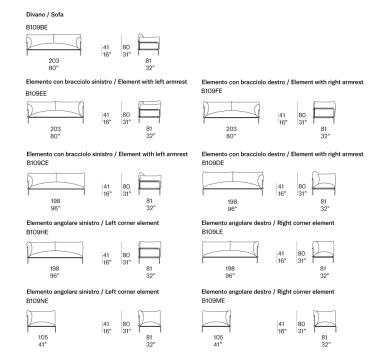

Kabà design : E. Nedkov

Two-seater sofa and sectional seating elements.

The series Kabà also includes an armchair and a pouf.

Structure: AISI 304 steel rods, seat area made of a micro perforated AISI 304 steel plate, plastic spacers.