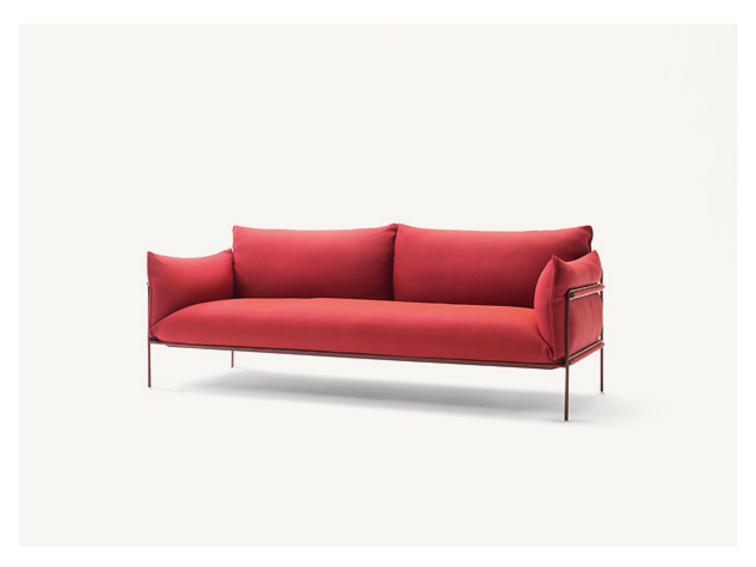

Kabà design : E. Nedkov

Two-seater sofa and sectional seating elements.

The series Kabà also includes an armchair and a pouf.

Structure: AISI 304 steel rods, seat area made of a micro perforated AISI 304 steel plate, plastic spacers.

The structure is available matt varnished or gloss varnished (reference colours: Mano Lucida wood sample collection).

**Seat, back and armrest cushions:** removable, in polyester fibre, insert in stress resistant polyurethane, fixed cover in waterproofed polyester. **Seat, back and armrest cushions upholstery:** removable and available in Rope T, Brio, Thea or Wara fabric.

## Notes:

The seat cushions, the backrests and the armrests are fixed to the steel structure with heartwood elements, which can be easily extracted to remove the covers.

This product can be used also in interior environments.