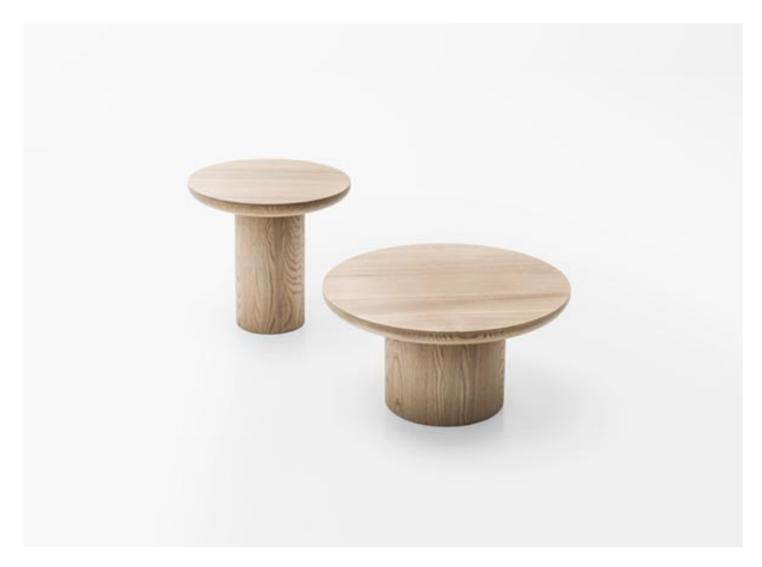

Hat design : Studio Fabio Fantolino

Wooden side tables available in different dimensions.

**Base:** elm heartwood Abonos™. **Top:** elm heartwood Abonos™.

## Notes:

Abonos™ is a wood of fluvial origin characterized by a thousand-year permanence in the water, where it was transformed through the action of sediments such as gravel, sand and clay. The series of chemical mutations, to which it has been subjected by nature has made each trunk a unique piece, in colour and design, without this affecting its structural qualities of hardness and resistance.

The elm heartwood Abonos™ is treated to be water and oil-repellent with a water-based finish that limits the absorption of liquids and greasy substances

This product can be used also in interior environments.