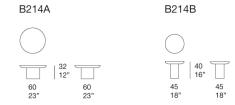

Hat design : Studio Fabio Fantolino

Wooden side tables available in different dimensions.

**Base:** elm heartwood Abonos™. **Top:** elm heartwood Abonos™.