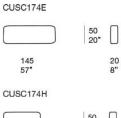

lyurethane insert, fixed cover in waterproofed polyester. Seat and back cushions upholstery: removable and available in Luz, Rope T, Brio, Thea or Wara fabric.

### Notes:

The Canvas series also includes a coffee table with a Glaze finished ceramic top, which can be used to hook together the elements in the compositions.

This product can be used also in interior environments.

Loose cushions are necessary for enhanced comfort; quantity and dimensions depend on the selected product.

We advise to use a Winter Set protection cover.



# Canvas

# design : F. Rota

## Elemento sinistro / Left element

B174AS



#### Elemento centrale / Central element





# Elemento destro / Right Element



## Piattaforma / Platform

B174B



### Tavolino / Side table



# Schienali / Backrests

105 41"