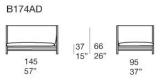

re upholstery: fixed, in Maris fabric.

Seat and back cushions: removable, in polyester fibre with polyurethane insert, fixed cover in waterproofed polyester. Seat and back cushions upholstery: removable and available in Luz, Rope T, Brio, Thea or Wara fabric.

### Notes:

The Canvas series also includes a coffee table with a Glaze finished ceramic top, which can be used to hook together the elements in the compositions.

This product can be used also in interior environments.

Loose cushions are necessary for enhanced comfort; quantity and dimensions depend on the selected product.

We advise to use a Winter Set protection cover.



# Canvas

# design : F. Rota

## Elemento sinistro / Left element

B174AS



#### Elemento centrale / Central element





# Elemento destro / Right Element



## Piattaforma / Platform

B174B



### Tavolino / Side table



# Schienali / Backrests

105 41"