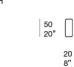

urethane insert, fixed cover in waterproofed polyester. Seat and back cushions upholstery: removable and available in Luz, Rope T, Brio, Thea or Wara fabric.

### Notes:

The Canvas series also includes a coffee table with a Glaze finished ceramic top, which can be used to hook together the elements in the compositions.

This product can be used also in interior environments.

Loose cushions are necessary for enhanced comfort; quantity and dimensions depend on the selected product.

We advise to use a Winter Set protection cover.



# Canvas

# design : F. Rota

## Elemento sinistro / Left element

B174AS



#### Elemento centrale / Central element





# Elemento destro / Right Element



## Piattaforma / Platform

B174B



### Tavolino / Side table



# Schienali / Backrests

105 41"