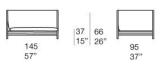

(reference colours: Mano Lucida wood sample collection). Plastic spacers.

Structure upholstery: fixed, in Maris fabric.

Seat and back cushions: removable, in polyester fibre with polyurethane insert, fixed cover in waterproofed polyester. Seat and back cushions upholstery: removable and available in Luz, Rope T, Brio, Thea or Wara fabric.

### Notes:

The Canvas series also includes a coffee table with a Glaze finished ceramic top, which can be used to hook together the elements in the compositions.

This product can be used also in interior environments.

Loose cushions are necessary for enhanced comfort; quantity and dimensions depend on the selected product.

We advise to use a Winter Set protection cover.



# Canvas

# design : F. Rota

## Elemento sinistro / Left element

B174AS



#### Elemento centrale / Central element





# Elemento destro / Right Element



## Piattaforma / Platform

B174B



### Tavolino / Side table



# Schienali / Backrests

105 41"