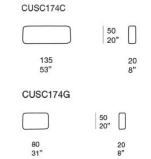

ethane insert, fixed cover in waterproofed polyester. Seat and back cushions upholstery: removable and available in Luz, Rope T, Brio, Thea or Wara fabric.

### Notes:

The Canvas series also includes a coffee table with a Glaze finished ceramic top, which can be used to hook together the elements in the compositions.

This product can be used also in interior environments.

Loose cushions are necessary for enhanced comfort; quantity and dimensions depend on the selected product.

We advise to use a Winter Set protection cover.



# Canvas

# design : F. Rota

## Elemento sinistro / Left element

B174AS



#### Elemento centrale / Central element





# Elemento destro / Right Element



## Piattaforma / Platform

B174B



### Tavolino / Side table



# Schienali / Backrests

105 41"