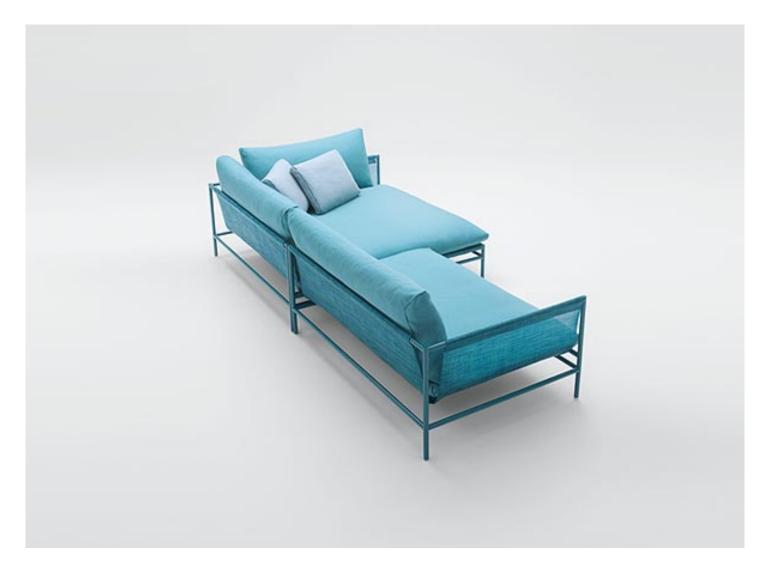

## Canvas

design : F. Rota

This series consists of modular elements and platform featuring a weight bearing fabric upholstery.

Structure: AISI 316 stainless steel

- matt varnished in the colours in the collection;

- gloss varnished (reference colours: Mano Lucida wood sample collection). Plastic spacers.

Structure upholstery: fixed, in Maris fabric.

Seat and back cushions: removable, in polyester fibre with polyurethane insert, fixed cover in waterproofed polyester. Seat and back cushions upholstery: removable and available in Luz, Rope T, Brio, Thea or Wara fabric.

### Notes:

The Canvas series also includes a coffee table with a Glaze finished ceramic top, which can be used to hook together the elements in the compositions.

This product can be used also in interior environments.

Loose cushions are necessary for enhanced comfort; quantity and dimensions depend on the selected product.

We advise to use a Winter Set protection cover.