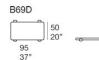

emovable, in polyester fibre with polyurethane insert, fixed cover in waterproofed polyester. Seat and back cushions upholstery: removable and available in Luz, Rope T, Brio, Thea or Wara fabric.

### Notes:

The Canvas series also includes a coffee table with a Glaze finished ceramic top, which can be used to hook together the elements in the compositions.

This product can be used also in interior environments.

Loose cushions are necessary for enhanced comfort; quantity and dimensions depend on the selected product.

We advise to use a Winter Set protection cover.



# Canvas

# design : F. Rota

## Elemento sinistro / Left element

B174AS



#### Elemento centrale / Central element





# Elemento destro / Right Element



## Piattaforma / Platform

B174B



### Tavolino / Side table



# Schienali / Backrests

105 41"