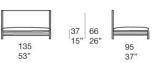

ollection). Plastic spacers.

Structure upholstery: fixed, in Maris fabric.

Seat and back cushions: removable, in polyester fibre with polyurethane insert, fixed cover in waterproofed polyester. Seat and back cushions upholstery: removable and available in Luz, Rope T, Brio, Thea or Wara fabric.

### Notes:

The Canvas series also includes a coffee table with a Glaze finished ceramic top, which can be used to hook together the elements in the compositions.

This product can be used also in interior environments.

Loose cushions are necessary for enhanced comfort; quantity and dimensions depend on the selected product.

We advise to use a Winter Set protection cover.



# Canvas

# design : F. Rota

## Elemento sinistro / Left element

B174AS



#### Elemento centrale / Central element





# Elemento destro / Right Element



## Piattaforma / Platform

B174B



### Tavolino / Side table



# Schienali / Backrests

105 41"