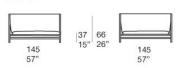

c.

Seat and back cushions: removable, in polyester fibre with polyurethane insert, fixed cover in waterproofed polyester. Seat and back cushions upholstery: removable and available in Luz, Rope T, Brio, Thea or Wara fabric.

### Notes:

The Canvas series also includes a coffee table with a Glaze finished ceramic top, which can be used to hook together the elements in the compositions.

This product can be used also in interior environments.

Loose cushions are necessary for enhanced comfort; quantity and dimensions depend on the selected product.

We advise to use a Winter Set protection cover.



# Canvas

# design : F. Rota

## Elemento sinistro / Left element

B174AS



#### Elemento centrale / Central element





# Elemento destro / Right Element



## Piattaforma / Platform

B174B



### Tavolino / Side table



# Schienali / Backrests

105 41"