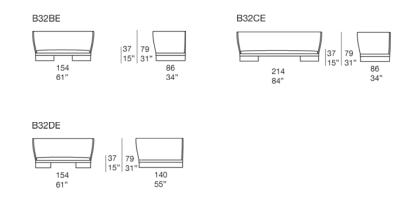

Ami design : F. Rota

 $So fas \ available \ in \ different \ dimensions \ and \ typologies.$ 

The Ami series also includes chairs and armchairs.

Structure: AISI 316 stainless steel.

Structure weave: fixed and hand woven with