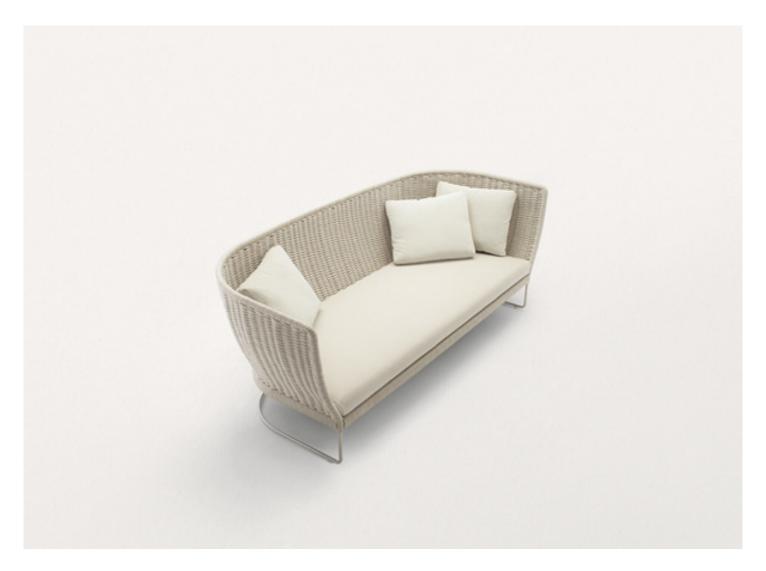

Ami design : F. Rota

 $So fas \ available \ in \ different \ dimensions \ and \ typologies.$ 

The Ami series also includes chairs and armchairs.

Structure: AISI 316 stainless steel.

Structure weave: fixed and hand woven with

- Light fabric
- Rope cord
- Aquatech cord
- Twiggy cord
- Chain Outdoor tubular knit padded with polyester.

 $\textbf{Seat cushion:} \ \textbf{removable, in polyester fibre with stress resistant polyure than einsert, fixed foam covering in waterproofed polyester.}$ 

Seat cushion upholstery: removable and available in the fabrics Aquatech, Luz, Rope T, Brio, Thea or Wara.

Loose cushions are necessary for enhanced comfort; quantity and dimensions depend on the selected product.

We advise to use a Winter Set protection cover.

Generato: 16/06/2023 15:07