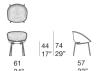

## Stackable chair.

The Amable series also includes a stackable lounge chair available in the same finishings.

**Base:** AISI 304 stainless steel matt varnished in avorio or grafite colour, plastic spacers.

**Shell:** molded polyethylene, available in bianco, ghiaccio or grafite colour, combined with the steel base.

Upholstery cover: removabile and available in Rope cord or Twiggy cord sewn in a spiral-like pattern.