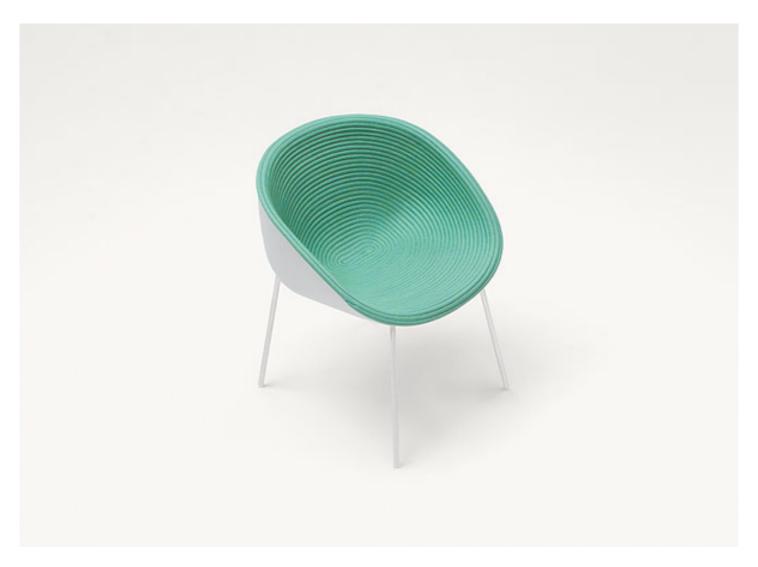

## Stackable chair.

The Amable series also includes a stackable lounge chair available in the same finishings.

**Base:** AISI 304 stainless steel matt varnished in avorio or grafite colour, plastic spacers.

**Shell:** molded polyethylene, available in bianco, ghiaccio or grafite colour, combined with the steel base.

Upholstery cover: removabile and available in Rope cord or Twiggy cord sewn in a spiral-like pattern.

## Notes:

Once removed the cover, it is possible to stack up to three chairs thanks to the holes existing in the seat area.

This product can be used also in interior environments.

We advise to use a Winter Set protection cover.