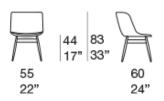

## Adele

design : F. Rota

Fixed chair with four legs and swiveling chair with four spokes. The Adele series also includes a swiveling and tilting armchair.

Structure: molded plastic material.

**Base with four legs:** solid ash wood finished Mano Opaca or Mano Lucida. **Spacers:** plastic material and felt.