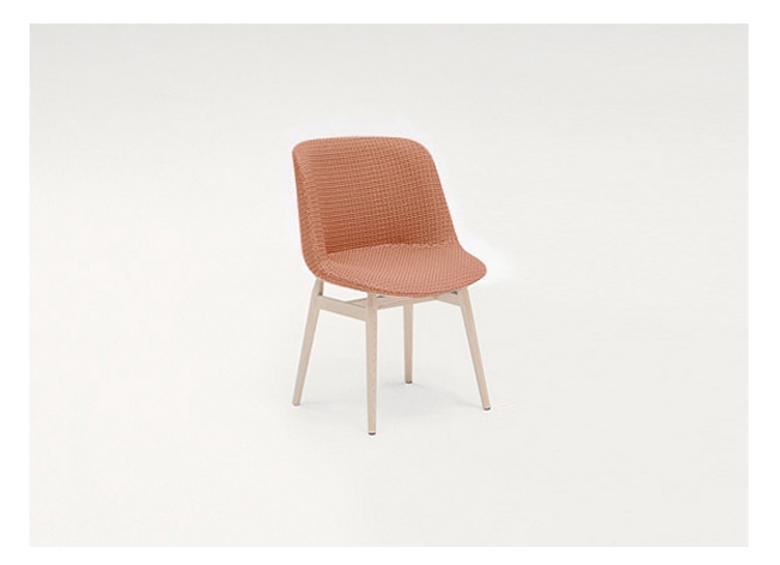

## Adele

design : F. Rota

Fixed chair with four legs and swiveling chair with four spokes. The Adele series also includes a swiveling and tilting armchair.

Structure: molded plastic material.

**Base with four legs:** solid ash wood finished Mano Opaca or Mano Lucida. **Spacers:** plastic material and felt.

**Base with four spokes:** steel covered with ash wood (for Mano Opaca finish) or in cast aluminium (for Mano Lucida finish). **Spacers:** adjustable, in stainless steel.

Padding: stress resistant expanded polyurethane.

**Upholstery:** non-removable, in a selection of fabrics in the collection.