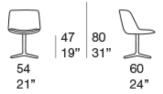

## Adele

design : F. Rota

Fixed chair with four legs and swiveling chair with four spokes. The Adele series also includes a swiveling and tilting armchair.

Structure: molded plastic material.

**Base with four legs:** solid ash wood finished Mano Opaca or Mano Lucida. **Spacers:** plastic material and felt.