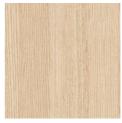

## **TOMASSINI**ARREDAMENTI

## **Furniture Specification**

Project: Tomassini Arredamenti Display

Item: Sofa Qty: 1

Name: Nebula Nine

Description: Sofa with natural wooden feet and fabric covering.

Dimension: Cm.280x110x62h (seat height: cm.38)

Finish: Natural ash feet and light hemp-colored linen covering.

Manufacturer: Diesel with Moroso

Additional specification: Fillings and coverings are in accordance with Italian regulations. Any fireproofing or

other treatment required by law in other countries must be requested upon

ordering and is the responsibility of the final customer.

## Sample / Image Reference (Main Picture is indicative)



## Note:



Light hemp-colored linen



Natural ash