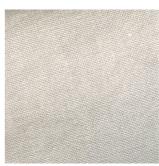

## **TOMASSINI**ARREDAMENTI

## **Furniture Specification**

Project: Tomassini Arredamenti Display

Item: Sofa Qty: 1

Name: Nebula Nine

Description: Sofa with natural wooden feet and fabric covering.

Dimension: Cm.280x110x62h (seat height: cm.38)

Finish: Natural ash feet and light hemp-colored linen covering.

Manufacturer: Diesel with Moroso

Additional specification: Fillings and coverings are in accordance with Italian regulations. Any fireproofing or

other treatment required by law in other countries must be requested upon

ordering and is the responsibility of the final customer.

## Sample / Image Reference (Main Picture is indicative)



## Note:



Light hemp-colored linen



Natural ash