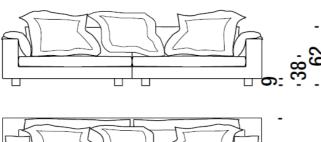

## **Furniture Specification**

Project: Tomassini Arredamenti Display

Item: Sofa Qty: 1

Name: Nebula Nine

Description: Sofa with natural wooden feet and fabric covering.

Dimension: Cm.280x110x62h (seat height: cm.38)