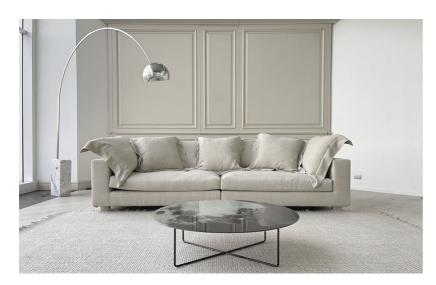

## **Furniture Specification**

Project: Tomassini Arredamenti Display

Item: Sofa Qty: 1

Name: Nebula Nine

Description: Sofa with natural wooden feet and fabric covering.

Dimension: Cm.280x110x62h (seat height: cm.38)

Finish: Natural ash feet and light hemp-colored linen covering.

Manufacturer: Diesel with Moroso

Additional specification: Fillings and coverings are in accordance with Italian regulations. Any fireproofing or