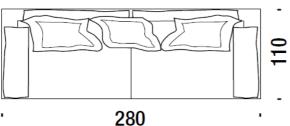

## **Furniture Specification**

Project: Tomassini Arredamenti Display

Item: Sofa Qty: 1

Name: Nebula Nine

Description: Sofa with natural wooden feet and fabric covering.

Dimension: Cm.280x110x62h (seat height: cm.38)