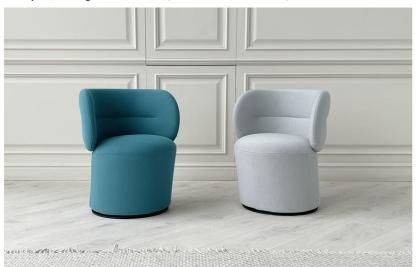

## **Furniture Specification**

| Project:                                       | Tomassini Arredamenti Display                                                                                                                                                                                              |
|------------------------------------------------|----------------------------------------------------------------------------------------------------------------------------------------------------------------------------------------------------------------------------|
| Item:<br>Qty:                                  | Small armchair<br>1                                                                                                                                                                                                        |
| Name:<br>Description:<br>Dimension:<br>Finish: | Getlucky<br>Small armchair with metal swivel base and fabric upholstery<br>Cm.61x57x77h (seat height: cm.48)<br>Swivel base in black painted steel. Upholstery in grey fabric or turquoise fabric.                         |
| Manufacturer:                                  | Moroso                                                                                                                                                                                                                     |
| Additional specification:                      | Fillings and coverings are in accordance with Italian regulations. Any fireproofing or other treatment required by law in other countries must be requested upon ordering and is the responsibility of the final customer. |

Sample / Image Reference (Main Picture is indicative)

Note:

Grey fabric

Black painted