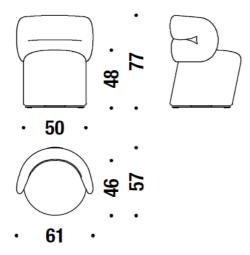

## **Furniture Specification**

| Project:                                       | Tomassini Arredamenti Display                                                                                                                                                                                              |
|------------------------------------------------|----------------------------------------------------------------------------------------------------------------------------------------------------------------------------------------------------------------------------|
| Item:<br>Qty:                                  | Small armchair<br>1                                                                                                                                                                                                        |
| Name:<br>Description:<br>Dimension:<br>Finish: | Getlucky<br>Small armchair with metal swivel base and fabric upholstery<br>Cm.61x57x77h (seat height: cm.48)<br>Swivel base in black painted steel. Upholstery in grey fabric or turquoise fabric.                         |
| Manufacturer:                                  | Moroso                                                                                                                                                                                                                     |
| Additional specification:                      | Fillings and coverings are in accordance with Italian regulations. Any fireproofing or other treatment required by law in other countries must be requested upon ordering and is the responsibility of the final customer. |