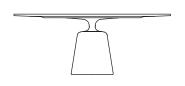

## **ROCK TABLE MINI**

#### Designed by Jean Marie Massaud

The Rock Table family also includes the Mini Rock Tables: coffee tables with a strong personality, in which the lines of the collection are appropriately reproportioned to create furnishing accessories for the indoor or outdoor living space. These tables come with tops in three different heights and sizes, a trio useful for creating a wide range of compositions.

#### **DIMENSIONS**

The tops are combined with the relative heights:

- top Ø60 cm, table height 53 cm;
- top Ø80 cm, table height 46 cm;
- top Ø100 cm, table height 39 cm.

### **INDOOR USE**

The coffee tables are available also in indoor vesione with lacquered or wood top.

LOW TABLE Ø60 H53 BASE Ø27 H28

LOW TABLE Ø80 H46 BASE Ø27 H28

LOW TABLE Ø100 H39 BASE Ø27 H28