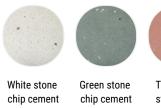

#### **TABLETOP**

- . CEMENT. In white or anthracite UHPFRC cement (ultra high performance, fibre reinforced cement), with high technical / structural characteristics. Tops: Ø60, Ø80 and Ø100 cm.
- . STONE CHIP CEMENT. In UHPFRC (ultra high performance, fibre reinforced cement), with high technical / structural characteristics, coloured in mass using natural oxides, enhanced with a stone chi surface made up of Alpine rocks and stones (white and green stone chip top), or stone chip made up of stones from Tuscany (terracotta top). Tops: Ø60, Ø80 and Ø100 cm.