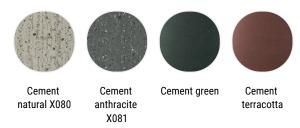

#### **TABLETOP**

- . CEMENT. In white or anthracite UHPFRC cement (ultra high performance, fibre reinforced cement), with high technical / structural characteristics. Tops: Ø60, Ø80 and Ø100 cm.
- . STONE CHIP CEMENT. In UHPFRC (ultra high performance, fibre reinforced cement), with high technical / structural characteristics, coloured in mass using natural oxides, enhanced with a stone chi surface made up of Alpine rocks and stones (white and green stone chip top), or stone chip made up of stones from Tuscany (terracotta top). Tops: Ø60, Ø80 and Ø100 cm.

## Stone chip cement

Terracotta stone chip cement