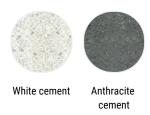

#### **TABLETOP**

- . CEMENT. In white or anthracite UHPFRC cement (ultra high performance, fibre reinforced cement), with high technical / structural characteristics. Tops: Ø60, Ø80 and Ø100 cm.
- . STONE CHIP CEMENT. In UHPFRC (ultra high performance, fibre reinforced cement), with high technical / structural characteristics, coloured in mass using natural oxides, enhanced with a stone chi surface made up of Alpine rocks and stones (white and green stone chip top), or stone chip made up of stones from Tuscany (terracotta top). Tops: Ø60, Ø80 and Ø100 cm.