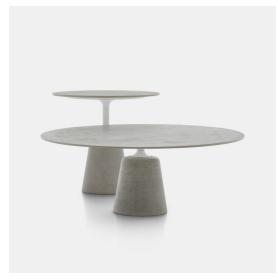

## **ROCK TABLE MINI**

#### Designed by Jean Marie Massaud

The Rock Table family also includes the Mini Rock Tables: coffee tables with a strong personality, in which the lines of the collection are appropriately reproportioned to create furnishing accessories for the indoor or outdoor living space. These tables come with tops in three different heights and sizes, a trio useful for creating a wide range of compositions.

#### **DIMENSIONS**

The tops are combined with the relative heights:

- top Ø60 cm, table height 53 cm;
- top Ø80 cm, table height 46 cm;
- top Ø100 cm, table height 39 cm.

#### **TABLETOP**

- . CEMENT. In white or anthracite UHPFRC cement (ultra high performance, fibre reinforced cement), with high technical / structural characteristics. Tops: Ø60, Ø80 and Ø100 cm.
- . STONE CHIP CEMENT. In UHPFRC (ultra high performance, fibre reinforced cement), with high technical / structural characteristics, coloured in mass using natural oxides, enhanced with a stone chi surface made up of Alpine rocks and stones (white and green stone chip top), or stone chip made up of stones from Tuscany (terracotta top). Tops: Ø60, Ø80 and Ø100 cm.

## MONOCHROME COMBINATIONS

- . WHITE VERSION. Base in natural cement, matt white tube and flange, white cement or white stone chip cement top.
- . ANTHRACITE VERSION. Base in anthracite cement, matt anthracite tube and flange and anthracite cement top.
- . ORANGE VERSION. Base in terracotta cement, matt orange tube and flange, terracotta stone chip cement top.
- . GREEN VERSION. Base in green cement, matt green tube and flange, green stone chip cement top.