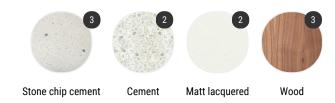

. STONE CHIP CEMENT. In UHPFRC (ultra high performance, fibre reinforced cement), with high technical / structural characteristics, coloured in mass using natural oxides, enhanced with a stone chi surface made up of Alpine rocks and stones (white and green stone chip top), or stone chip made up of stones from Tuscany (terracotta top). Tops: 80, 100, 120, 140, 250 e 300 cm.

## TABLETOP

. LAQUERED. Medium density wood fibre panel, 25 mm thick, machined on the edge, and painted matt white or matt graphite grey. Tops: 80, 100, 120, 140 cm.

. CEMENT. In white or anthracite UHPFRC cement (ultra high performance, fibre reinforced cement), with high technical / structural characteristics. Tops: 80, 100, 120, 140, 250 e 300 cm.

. WOOD. Panel in veneered 25 mm thick medium density wood fibre in bleached or brown-stained oak, or Canaletto walnut. The edge of the top and underside are lacquered matt white (bleached oak version) or matt graphite grey (brown or Canaletto walnut version).

### Stone chip cement

White stone chip cement

Green stone Terracotta chip cement stone chip cement

#### Cement

White cement

Anthracite cement

### Matt lacquered

Matt lacquered white X042

Matt lacquered graphite grey X082

#### Wood

Canaletto

walnut

Bleached oak X075

X076