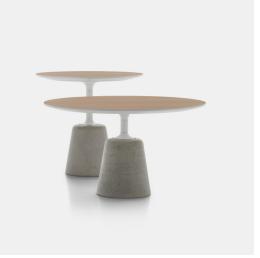

# **ROCK TABLE MINI**

### Designed by Jean Marie Massaud

The Rock Table family also includes the Mini Rock Tables: coffee tables with a strong personality, in which the lines of the collection are appropriately reproportioned to create furnishing accessories for the indoor or outdoor living space. These tables come with tops in three different heights and sizes, a trio useful for creating a wide range of compositions.

## DIMENSIONS

The tops are combined with the relative heights:

- top Ø60 cm, table height 53 cm;
- top Ø80 cm, table height 46 cm;
- top Ø100 cm, table height 39 cm.

## OUTDOOR USE

The table with cement top and stone chip cement top are also suitable for outdoor.

**ROCK LOW TABLES** 

H/D/L

LOW TABLE Ø60 H53 BASE Ø27 H28

LOW TABLE Ø80 H46 BASE Ø27 H28

LOW TABLE Ø100 H39 BASE Ø27 H28