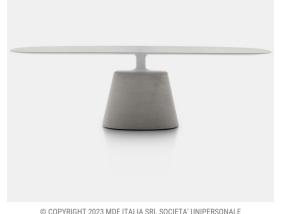

# **ROCK TABLE MAXI**

Designed by Jean Marie Massaud

Rock Table is a family of indoor and outdoor tables with an elegant, fluid silhouette, characterised by a solid central conical base and a thin top that appears to float. The new model features a top with an unusual and interesting shape: a rectangle with rounded corners with a physiognomy that fosters a direct relationship among those sitting around the table, facilitating interaction and dialogue.

A style that combines radicality and sensuality, softness and boldness, and complements modern outdoor home environments as well as rooftop or dehor area of offices or hotels, where it leaves its own unique, bold mark.

### DIMENSIONS

This table is availale in two different size: . L210 D105 H73 . L240 D115 H73

TOP L210 D105 H73 BASE L72 D49 H51

TOP L240 D115 H73 BASE L72 D49 H51