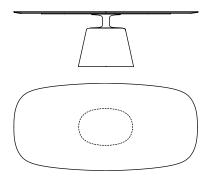

# **ROCK TABLE MAXI**

Designed by Jean Marie Massaud

Rock Table is a family of indoor and outdoor tables with an elegant, fluid silhouette, characterised by a solid central conical base and a thin top that appears to float. The new model features a top with an unusual and interesting shape: a rectangle with rounded corners with a physiognomy that fosters a direct relationship among those sitting around the table, facilitating interaction and dialogue.

### DIMENSIONS

This table is availale in two different size: . L210 D105 H73 . L240 D115 H73

TOP L210 D105 H73 BASE L72 D49 H51

TOP L240 D115 H73 BASE L72 D49 H51