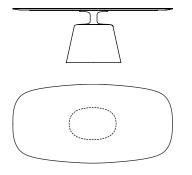

# **ROCK TABLE MAXI**

Designed by Jean Marie Massaud

Rock Table is a family of indoor and outdoor tables with an elegant, fluid silhouette, characterised by a solid central conical base and a thin top that appears to float. The new model features a top with an unusual and interesting shape: a rectangle with rounded corners with a physiognomy that fosters a direct relationship among those sitting around the table, facilitating interaction and dialogue.

### DIMENSIONS

This table is availale in two different size: . L210 D105 H73 . L240 D115 H73

TOP L210 D105 H73 BASE L72 D49 H51

TOP L240 D115 H73 BASE L72 D49 H51