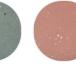

cement, matt white tube and flange, white cement or white stone chip cement top.

- . ANTHRACITE VERSION. Base in anthracite cement, matt anthracite tube and flange and anthracite cement top.
- . ORANGE VERSION. Base in terracotta cement, matt orange tube and flange, terracotta stone chip cement top.
- . GREEN VERSION. Base in green cement, matt green tube and flange, green stone chip cement top.



TOP L210 D105 H73 BASE L72 D49 H51



TOP L240 D115 H73 BASE L72 D49 H51

## Finishing

The number in the dot corresponds to the number of colour/material finish.

Here below, in the section FINISH OPTIONS, please note all the colours of the materials used for this product.

## TABLE

### Тор



Stone chip cement

#### Structure



Cement

# **Finish options**

## ТОР

### Stone chip cement





Terracotta

stone chip cement

White stone chip cement

Green stone chip cement

#### Cement





cement

## STRUCTURE

White cement

#### Cement







Cement natural X080

Cement anthracite X081

Cement terracotta