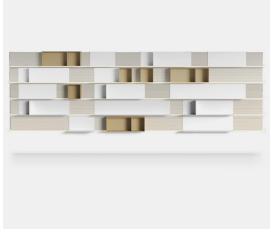

# PENTAGRAMMA

Designed by Pitsou Kedem

Pentagramma is the new living system designed by Pitsou Kedem for MDF Italia, a design with a strong personality that interprets the concept of the day system with sophistication by focusing on the value of lightness. Surprisingly simple to compose and install, the design develops from an extruded aluminium panel fixed to the wall, on which various elements, containers or shelves are hung. Its name was inspired by its construction: the wall-mounted back panel to which the accessories are hung to create the composition looks like a music stave or pentagramma in Italian, on which the notes are written to compose a tune.

Extremely flexible and versatile, this system offers the possibility of reconfiguring the layout over time. Just a few elements are enough to obtain infinite combinations that fulfil different functions and situations of use, fitting seamlessly and with versatility into all residential and contract environments: in fact, it offers a valid storage solution for walls in the living area and office, but also for creating compositions in the sleeping area.

#### BACKEST

The wall-mounted panel, the load-bearing structure of the whole system, is made of 20 mm thick extruded aluminium and available in various lengths (L150, L200 and 2L50 cm).

The panels can be fixed to the wall using the aluminium bar provided, onto which the hidden panel brackets are hung. It can all be adjusted in three directions: horizontally, vertically and also frontally (sloping away from the wall).

The panels are completely covered in veneered wood, available in two finishes: bleached oak and Canaletto walnut. Horizontal wood grain. The panels can be placed side by side horizontally. Whereas vertically there must always be a 5-cm gap between one panel and another to allow for attachment of the shelf or open unit modules.

## SHELVES

The shelves are made from a single piece of 8 mm thick extruded aluminium. A really simple intuitive system uses the cross-section of the shelves themselves to hang them on the wall-mounted panels so that the various modules can be arranged and positioned as required.

An anchoring system is provided for safety. The various modules are available in a liquid paint finish in matt colours: white, lead black and shadow grey. The shelves are available in only one height but in various lengths (L60, L90 and 1L20 cm).

The system is rounded out by a divider (left or right), designed to add movement to possible configurations.

## OPEN STORAGE UNITS

The open units are available in only one height but in various lengths (L30, L60 and L90 cm). The L90 modules have an internal divider (right or left) that separate the space creating a partition, like the musical notes on a stave.