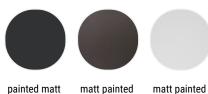

An anchoring system is provided for safety. The various modules are available in a liquid paint finish in matt colours: white, lead black and shadow grey. The shelves are available in only one height but in various lengths (L60, L90 and 1L20 cm).

All the open units are liquid painted in matt colours: white, lead black, shadow grey, burgundy red, English green, dune and blue to match the rest of the MDF Italia collection.

#### Matt painted

painted matt lead black X138

shadow grey white X053 X122

#### Matt painted

painted matt burgundy

painted matt painted matt navy blue English green

painted matt lead black X138

matt painted shadow grey X122

matt painted

white X053