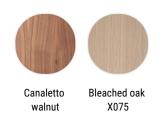

The panels are completely covered in veneered wood, available in two finishes: bleached oak and Canaletto walnut. Horizontal wood grain. The panels can be placed side by side horizontally. Whereas vertically there must always be a 5-cm gap between one panel and another to allow for attachment of the shelf or open unit modules.

### STRUCTURE

Wood