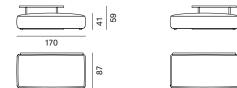

### **COLOUR VARIANTS FOR BACKS**

The backs are available in two colour variants:

- powder coated matt white;
- powder coated matt lead black.

| Cosy Outdoor   single module/pouf                                                                                                                                                                                                                                                                                                                                                                                                                                                                                                                                                                                                                                                                                                                                                                                                                                                                                                                                                                                                                                                                                                                                                                                                                                                                                                                                                                                                                                                                                                                                                                                                                                                                                                                                                                                                                                                                                                                                                                                                                                                                                           |                                                                        |
|-----------------------------------------------------------------------------------------------------------------------------------------------------------------------------------------------------------------------------------------------------------------------------------------------------------------------------------------------------------------------------------------------------------------------------------------------------------------------------------------------------------------------------------------------------------------------------------------------------------------------------------------------------------------------------------------------------------------------------------------------------------------------------------------------------------------------------------------------------------------------------------------------------------------------------------------------------------------------------------------------------------------------------------------------------------------------------------------------------------------------------------------------------------------------------------------------------------------------------------------------------------------------------------------------------------------------------------------------------------------------------------------------------------------------------------------------------------------------------------------------------------------------------------------------------------------------------------------------------------------------------------------------------------------------------------------------------------------------------------------------------------------------------------------------------------------------------------------------------------------------------------------------------------------------------------------------------------------------------------------------------------------------------------------------------------------------------------------------------------------------------|------------------------------------------------------------------------|
| seating module S                                                                                                                                                                                                                                                                                                                                                                                                                                                                                                                                                                                                                                                                                                                                                                                                                                                                                                                                                                                                                                                                                                                                                                                                                                                                                                                                                                                                                                                                                                                                                                                                                                                                                                                                                                                                                                                                                                                                                                                                                                                                                                            | seating module M                                                       |
| 85   44                                                                                                                                                                                                                                                                                                                                                                                                                                                                                                                                                                                                                                                                                                                                                                                                                                                                                                                                                                                                                                                                                                                                                                                                                                                                                                                                                                                                                                                                                                                                                                                                                                                                                                                                                                                                                                                                                                                                                                                                                                                                                                                     | 125                                                                    |
| curve seating module S                                                                                                                                                                                                                                                                                                                                                                                                                                                                                                                                                                                                                                                                                                                                                                                                                                                                                                                                                                                                                                                                                                                                                                                                                                                                                                                                                                                                                                                                                                                                                                                                                                                                                                                                                                                                                                                                                                                                                                                                                                                                                                      |                                                                        |
| 122 4                                                                                                                                                                                                                                                                                                                                                                                                                                                                                                                                                                                                                                                                                                                                                                                                                                                                                                                                                                                                                                                                                                                                                                                                                                                                                                                                                                                                                                                                                                                                                                                                                                                                                                                                                                                                                                                                                                                                                                                                                                                                                                                       |                                                                        |
| armrest L70 L/R                                                                                                                                                                                                                                                                                                                                                                                                                                                                                                                                                                                                                                                                                                                                                                                                                                                                                                                                                                                                                                                                                                                                                                                                                                                                                                                                                                                                                                                                                                                                                                                                                                                                                                                                                                                                                                                                                                                                                                                                                                                                                                             | armrest L110 L/R                                                       |
| USE WITH MODULES/CURVED MODULES D85 INDICATE POSITION IN DRAWING.  back cushion S                                                                                                                                                                                                                                                                                                                                                                                                                                                                                                                                                                                                                                                                                                                                                                                                                                                                                                                                                                                                                                                                                                                                                                                                                                                                                                                                                                                                                                                                                                                                                                                                                                                                                                                                                                                                                                                                                                                                                                                                                                           | USE WITH MODULE D85/D125 INDICATE POSITION IN DRAWING.  back cushion M |
| \( \varphi_{60} \)   \( \varphi_{7} \)   \( | 100 K                                                                  |
| 140 /50                                                                                                                                                                                                                                                                                                                                                                                                                                                                                                                                                                                                                                                                                                                                                                                                                                                                                                                                                                                                                                                                                                                                                                                                                                                                                                                                                                                                                                                                                                                                                                                                                                                                                                                                                                                                                                                                                                                                                                                                                                                                                                                     | 200                                                                    |
| additional single cushions                                                                                                                                                                                                                                                                                                                                                                                                                                                                                                                                                                                                                                                                                                                                                                                                                                                                                                                                                                                                                                                                                                                                                                                                                                                                                                                                                                                                                                                                                                                                                                                                                                                                                                                                                                                                                                                                                                                                                                                                                                                                                                  | 0 <sub>4</sub>                                                         |