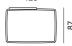

### **COLOUR VARIANTS FOR BACKS**

The backs are available in two colour variants:

- powder coated matt white;
- powder coated matt lead black.

| Cosy Outdoor   single module/pouf                                                                                                                                                                                                                                                                                                                                                                                                                                                                                                                                                                                                                                                                                                                                                                                                                                                                                                                                                                                                                                                                                                                                                                                                                                                                                                                                                                                                                                                                                                                                                                                                                                                                                                                                                                                                                                                                                                                                                                                                                                                                                           |                                                                        |
|-----------------------------------------------------------------------------------------------------------------------------------------------------------------------------------------------------------------------------------------------------------------------------------------------------------------------------------------------------------------------------------------------------------------------------------------------------------------------------------------------------------------------------------------------------------------------------------------------------------------------------------------------------------------------------------------------------------------------------------------------------------------------------------------------------------------------------------------------------------------------------------------------------------------------------------------------------------------------------------------------------------------------------------------------------------------------------------------------------------------------------------------------------------------------------------------------------------------------------------------------------------------------------------------------------------------------------------------------------------------------------------------------------------------------------------------------------------------------------------------------------------------------------------------------------------------------------------------------------------------------------------------------------------------------------------------------------------------------------------------------------------------------------------------------------------------------------------------------------------------------------------------------------------------------------------------------------------------------------------------------------------------------------------------------------------------------------------------------------------------------------|------------------------------------------------------------------------|
| seating module S                                                                                                                                                                                                                                                                                                                                                                                                                                                                                                                                                                                                                                                                                                                                                                                                                                                                                                                                                                                                                                                                                                                                                                                                                                                                                                                                                                                                                                                                                                                                                                                                                                                                                                                                                                                                                                                                                                                                                                                                                                                                                                            | seating module M                                                       |
| 85   44                                                                                                                                                                                                                                                                                                                                                                                                                                                                                                                                                                                                                                                                                                                                                                                                                                                                                                                                                                                                                                                                                                                                                                                                                                                                                                                                                                                                                                                                                                                                                                                                                                                                                                                                                                                                                                                                                                                                                                                                                                                                                                                     | 125                                                                    |
| curve seating module S                                                                                                                                                                                                                                                                                                                                                                                                                                                                                                                                                                                                                                                                                                                                                                                                                                                                                                                                                                                                                                                                                                                                                                                                                                                                                                                                                                                                                                                                                                                                                                                                                                                                                                                                                                                                                                                                                                                                                                                                                                                                                                      |                                                                        |
| 122 4                                                                                                                                                                                                                                                                                                                                                                                                                                                                                                                                                                                                                                                                                                                                                                                                                                                                                                                                                                                                                                                                                                                                                                                                                                                                                                                                                                                                                                                                                                                                                                                                                                                                                                                                                                                                                                                                                                                                                                                                                                                                                                                       |                                                                        |
| armrest L70 L/R                                                                                                                                                                                                                                                                                                                                                                                                                                                                                                                                                                                                                                                                                                                                                                                                                                                                                                                                                                                                                                                                                                                                                                                                                                                                                                                                                                                                                                                                                                                                                                                                                                                                                                                                                                                                                                                                                                                                                                                                                                                                                                             | armrest L110 L/R                                                       |
| USE WITH MODULES/CURVED MODULES D85 INDICATE POSITION IN DRAWING.  back cushion S                                                                                                                                                                                                                                                                                                                                                                                                                                                                                                                                                                                                                                                                                                                                                                                                                                                                                                                                                                                                                                                                                                                                                                                                                                                                                                                                                                                                                                                                                                                                                                                                                                                                                                                                                                                                                                                                                                                                                                                                                                           | USE WITH MODULE D85/D125 INDICATE POSITION IN DRAWING.  back cushion M |
| \( \varphi_{60} \)   \( \varphi_{7} \)   \( | 100 K                                                                  |
| 140 /50                                                                                                                                                                                                                                                                                                                                                                                                                                                                                                                                                                                                                                                                                                                                                                                                                                                                                                                                                                                                                                                                                                                                                                                                                                                                                                                                                                                                                                                                                                                                                                                                                                                                                                                                                                                                                                                                                                                                                                                                                                                                                                                     | 200                                                                    |
| additional single cushions                                                                                                                                                                                                                                                                                                                                                                                                                                                                                                                                                                                                                                                                                                                                                                                                                                                                                                                                                                                                                                                                                                                                                                                                                                                                                                                                                                                                                                                                                                                                                                                                                                                                                                                                                                                                                                                                                                                                                                                                                                                                                                  | 0 <sub>4</sub>                                                         |