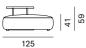

### **COLOUR VARIANTS FOR BACKS**

The backs are available in two colour variants:

- powder coated matt white;
- powder coated matt lead black.

| Cosy Outdoor   single module/pouf                                                                                                                                                                                                                                                                                                                                                                                                                                                                                                                                                                                                                                                                                                                                                                                                                                                                                                                                                                                                                                                                                                                                                                                                                                                                                                                                                                                                                                                                                                                                                                                                                                                                                                                                                                                                                                                                                                                                                                                                                                                                                           |                                                                        |
|-----------------------------------------------------------------------------------------------------------------------------------------------------------------------------------------------------------------------------------------------------------------------------------------------------------------------------------------------------------------------------------------------------------------------------------------------------------------------------------------------------------------------------------------------------------------------------------------------------------------------------------------------------------------------------------------------------------------------------------------------------------------------------------------------------------------------------------------------------------------------------------------------------------------------------------------------------------------------------------------------------------------------------------------------------------------------------------------------------------------------------------------------------------------------------------------------------------------------------------------------------------------------------------------------------------------------------------------------------------------------------------------------------------------------------------------------------------------------------------------------------------------------------------------------------------------------------------------------------------------------------------------------------------------------------------------------------------------------------------------------------------------------------------------------------------------------------------------------------------------------------------------------------------------------------------------------------------------------------------------------------------------------------------------------------------------------------------------------------------------------------|------------------------------------------------------------------------|
| seating module S                                                                                                                                                                                                                                                                                                                                                                                                                                                                                                                                                                                                                                                                                                                                                                                                                                                                                                                                                                                                                                                                                                                                                                                                                                                                                                                                                                                                                                                                                                                                                                                                                                                                                                                                                                                                                                                                                                                                                                                                                                                                                                            | seating module M                                                       |
| 85   44                                                                                                                                                                                                                                                                                                                                                                                                                                                                                                                                                                                                                                                                                                                                                                                                                                                                                                                                                                                                                                                                                                                                                                                                                                                                                                                                                                                                                                                                                                                                                                                                                                                                                                                                                                                                                                                                                                                                                                                                                                                                                                                     | 125                                                                    |
| curve seating module S                                                                                                                                                                                                                                                                                                                                                                                                                                                                                                                                                                                                                                                                                                                                                                                                                                                                                                                                                                                                                                                                                                                                                                                                                                                                                                                                                                                                                                                                                                                                                                                                                                                                                                                                                                                                                                                                                                                                                                                                                                                                                                      |                                                                        |
| 122 4                                                                                                                                                                                                                                                                                                                                                                                                                                                                                                                                                                                                                                                                                                                                                                                                                                                                                                                                                                                                                                                                                                                                                                                                                                                                                                                                                                                                                                                                                                                                                                                                                                                                                                                                                                                                                                                                                                                                                                                                                                                                                                                       |                                                                        |
| armrest L70 L/R                                                                                                                                                                                                                                                                                                                                                                                                                                                                                                                                                                                                                                                                                                                                                                                                                                                                                                                                                                                                                                                                                                                                                                                                                                                                                                                                                                                                                                                                                                                                                                                                                                                                                                                                                                                                                                                                                                                                                                                                                                                                                                             | armrest L110 L/R                                                       |
| USE WITH MODULES/CURVED MODULES D85 INDICATE POSITION IN DRAWING.  back cushion S                                                                                                                                                                                                                                                                                                                                                                                                                                                                                                                                                                                                                                                                                                                                                                                                                                                                                                                                                                                                                                                                                                                                                                                                                                                                                                                                                                                                                                                                                                                                                                                                                                                                                                                                                                                                                                                                                                                                                                                                                                           | USE WITH MODULE D85/D125 INDICATE POSITION IN DRAWING.  back cushion M |
| \( \varphi_{60} \)   \( \varphi_{7} \)   \( | 100 K                                                                  |
| 140 /50                                                                                                                                                                                                                                                                                                                                                                                                                                                                                                                                                                                                                                                                                                                                                                                                                                                                                                                                                                                                                                                                                                                                                                                                                                                                                                                                                                                                                                                                                                                                                                                                                                                                                                                                                                                                                                                                                                                                                                                                                                                                                                                     | 200                                                                    |
| additional single cushions                                                                                                                                                                                                                                                                                                                                                                                                                                                                                                                                                                                                                                                                                                                                                                                                                                                                                                                                                                                                                                                                                                                                                                                                                                                                                                                                                                                                                                                                                                                                                                                                                                                                                                                                                                                                                                                                                                                                                                                                                                                                                                  | 0 <sub>4</sub>                                                         |