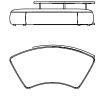

#### Designed by Francesco Rota

The family of the Cosy sofa, designed by Francesco Rota in 2017, continues to expand. Its strength lies in its modularity, which makes it extremely adaptable to the environment and flexible, not only in terms of configurations but also in terms of use. And so, in its evolved form, it is also now designed to furnish open-air spaces, both in the residential and contract and hospitality worlds, with upholstery materials suitable for outdoor use. The distinguishing feature of the outdoor proposal is found in the painted stainless steel structures behind the backrest, which both supports and embellishes the seat.

The Cosy Outdoor upholstered module system can be mutually combined to create numberless configurations conceived to be continuously remodelled as desired. The seating modules can also be used individually as pouf elements.

#### **MODULES**

System made up of:

- seating modules S (L85 D85), M (L125 D85), L (L170 D85), L deep (L170 D125);
- straight back cushion S L70 and M L100;
- · curved back cushion S L140 and M L200;
- armrest L70 and L110:
- additional individual cushions to be used either as armrests or as backrests.