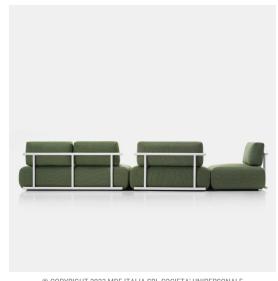

## COSY OUTDOOR

#### Designed by Francesco Rota

The family of the Cosy sofa, designed by Francesco Rota in 2017, continues to expand. Its strength lies in its modularity, which makes it extremely adaptable to the environment and flexible, not only in terms of configurations but also in terms of use. And so, in its evolved form, it is also now designed to furnish open-air spaces, both in the residential and contract and hospitality worlds, with upholstery materials suitable for outdoor use. The distinguishing feature of the outdoor proposal is found in the painted stainless steel structures behind the backrest, which both supports and embellishes the seat.

The Cosy Outdoor upholstered module system can be mutually combined to create numberless configurations conceived to be continuously remodelled as desired. The seating modules can also be used individually as pouf elements.

#### **MODULES**

System made up of:

- seating modules S (L85 D85), M (L125 D85), L (L170 D85), L deep (L170 D125);
- straight back cushion S L70 and M L100;
- · curved back cushion S L140 and M L200;
- armrest L70 and L110:
- additional individual cushions to be used either as armrests or as backrests.