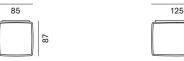

### **COLOUR VARIANTS FOR BACKS**

The backs are available in two colour variants:

- powder coated matt white;
- powder coated matt lead black.

| Cosy Outdoor   single module/pouf                                                                                                                                                                                                                                                                                                                                                                                                                                                                                                                                                                                                                                                                                                                                                                                                                                                                                                                                                                                                                                                                                                                                                                                                                                                                                                                                                                                                                                                                                                                                                                                                                                                                                                                                                                                                                                                                                                                                                                                                                                                                                           |                                                                        |
|-----------------------------------------------------------------------------------------------------------------------------------------------------------------------------------------------------------------------------------------------------------------------------------------------------------------------------------------------------------------------------------------------------------------------------------------------------------------------------------------------------------------------------------------------------------------------------------------------------------------------------------------------------------------------------------------------------------------------------------------------------------------------------------------------------------------------------------------------------------------------------------------------------------------------------------------------------------------------------------------------------------------------------------------------------------------------------------------------------------------------------------------------------------------------------------------------------------------------------------------------------------------------------------------------------------------------------------------------------------------------------------------------------------------------------------------------------------------------------------------------------------------------------------------------------------------------------------------------------------------------------------------------------------------------------------------------------------------------------------------------------------------------------------------------------------------------------------------------------------------------------------------------------------------------------------------------------------------------------------------------------------------------------------------------------------------------------------------------------------------------------|------------------------------------------------------------------------|
| seating module S                                                                                                                                                                                                                                                                                                                                                                                                                                                                                                                                                                                                                                                                                                                                                                                                                                                                                                                                                                                                                                                                                                                                                                                                                                                                                                                                                                                                                                                                                                                                                                                                                                                                                                                                                                                                                                                                                                                                                                                                                                                                                                            | seating module M                                                       |
| 85   44                                                                                                                                                                                                                                                                                                                                                                                                                                                                                                                                                                                                                                                                                                                                                                                                                                                                                                                                                                                                                                                                                                                                                                                                                                                                                                                                                                                                                                                                                                                                                                                                                                                                                                                                                                                                                                                                                                                                                                                                                                                                                                                     | 125                                                                    |
| curve seating module S                                                                                                                                                                                                                                                                                                                                                                                                                                                                                                                                                                                                                                                                                                                                                                                                                                                                                                                                                                                                                                                                                                                                                                                                                                                                                                                                                                                                                                                                                                                                                                                                                                                                                                                                                                                                                                                                                                                                                                                                                                                                                                      |                                                                        |
| 122 4                                                                                                                                                                                                                                                                                                                                                                                                                                                                                                                                                                                                                                                                                                                                                                                                                                                                                                                                                                                                                                                                                                                                                                                                                                                                                                                                                                                                                                                                                                                                                                                                                                                                                                                                                                                                                                                                                                                                                                                                                                                                                                                       |                                                                        |
| armrest L70 L/R                                                                                                                                                                                                                                                                                                                                                                                                                                                                                                                                                                                                                                                                                                                                                                                                                                                                                                                                                                                                                                                                                                                                                                                                                                                                                                                                                                                                                                                                                                                                                                                                                                                                                                                                                                                                                                                                                                                                                                                                                                                                                                             | armrest L110 L/R                                                       |
| USE WITH MODULES/CURVED MODULES D85 INDICATE POSITION IN DRAWING.  back cushion S                                                                                                                                                                                                                                                                                                                                                                                                                                                                                                                                                                                                                                                                                                                                                                                                                                                                                                                                                                                                                                                                                                                                                                                                                                                                                                                                                                                                                                                                                                                                                                                                                                                                                                                                                                                                                                                                                                                                                                                                                                           | USE WITH MODULE D85/D125 INDICATE POSITION IN DRAWING.  back cushion M |
| \( \varphi_{60} \)   \( \varphi_{7} \)   \( | 100 K                                                                  |
| 140 /50                                                                                                                                                                                                                                                                                                                                                                                                                                                                                                                                                                                                                                                                                                                                                                                                                                                                                                                                                                                                                                                                                                                                                                                                                                                                                                                                                                                                                                                                                                                                                                                                                                                                                                                                                                                                                                                                                                                                                                                                                                                                                                                     | 200                                                                    |
| additional single cushions                                                                                                                                                                                                                                                                                                                                                                                                                                                                                                                                                                                                                                                                                                                                                                                                                                                                                                                                                                                                                                                                                                                                                                                                                                                                                                                                                                                                                                                                                                                                                                                                                                                                                                                                                                                                                                                                                                                                                                                                                                                                                                  | 0 <sub>4</sub>                                                         |