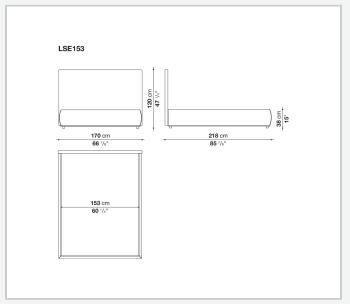

being cumbersome; the frame can accommodate different mesh systems and either a semi-recessed or flush mattress. Minimal in style, the headboard is very high, designed to define the space but also to accommodate the occupants' heads and shoulders while reading, even with high, flush-fitting mattresses. Characterized by an aluminium profile, it is available in different sizes with fabric or leather covers.

## Technical information

1

Headboard
panel in wood particles, shaped polyurethane, polyester fibre cover
Bed sides
multi-layered wood panel, shaped polyurethane, polyester fibre cover
Corner and crosspiece
steel
Slatted base support
galvanized steel
Central foot
aluminium
Lower edge
aluminium extrusions
Ferrules
plastic material
Cover
fabric or leather

2

## Technical drawings











3/22/23