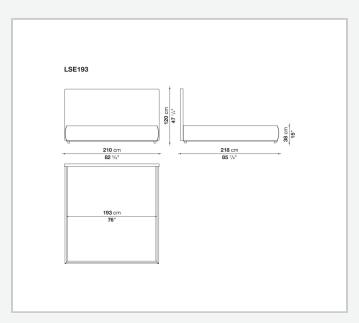

ing cumbersome; the frame can accommodate different mesh systems and either a semi-recessed or flush mattress. Minimal in style, the headboard is very high, designed to define the space but also to accommodate the occupants' heads and shoulders while reading, even with high, flush-fitting mattresses. Characterized by an aluminium profile, it is available in different sizes with fabric or leather covers.

## Technical information

1

Headboard
panel in wood particles, shaped polyurethane, polyester fibre cover
Bed sides
multi-layered wood panel, shaped polyurethane, polyester fibre cover
Corner and crosspiece
steel
Slatted base support
galvanized steel
Central foot
aluminium
Lower edge
aluminium extrusions
Ferrules
plastic material
Cover
fabric or leather

2

## Technical drawings











3/22/23