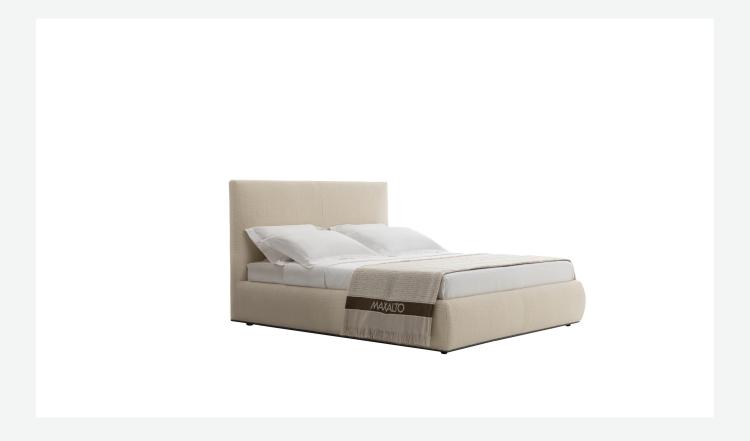

## Description

The Sileo bed completes the Maxalto range of beds The shapes are slightly rounded without being cumbersome; the frame can accommodate different mesh systems and either a semi-recessed or flush mattress. Minimal in style, the headboard is very high, designed to define the space but also to accommodate the occupants' heads and shoulders while reading, even with high, flush-fitting mattresses. Characterized by an aluminium profile, it is available in different sizes with fabric or leather covers.