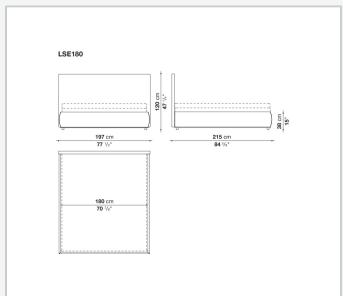

out being cumbersome; the frame can accommodate different mesh systems and either a semi-recessed or flush mattress. Minimal in style, the headboard is very high, designed to define the space but also to accommodate the occupants' heads and shoulders while reading, even with high, flush-fitting mattresses. Characterized by an aluminium profile, it is available in different sizes with fabric or leather covers.

## Technical information

1

Headboard
panel in wood particles, shaped polyurethane, polyester fibre cover
Bed sides
multi-layered wood panel, shaped polyurethane, polyester fibre cover
Corner and crosspiece
steel
Slatted base support
galvanized steel
Central foot
aluminium
Lower edge
aluminium extrusions
Ferrules
plastic material
Cover
fabric or leather

2

## Technical drawings











3/22/23