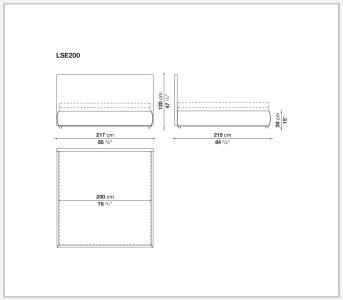

t being cumbersome; the frame can accommodate different mesh systems and either a semi-recessed or flush mattress. Minimal in style, the headboard is very high, designed to define the space but also to accommodate the occupants' heads and shoulders while reading, even with high, flush-fitting mattresses. Characterized by an aluminium profile, it is available in different sizes with fabric or leather covers.

## Technical information

1

Headboard
panel in wood particles, shaped polyurethane, polyester fibre cover
Bed sides
multi-layered wood panel, shaped polyurethane, polyester fibre cover
Corner and crosspiece
steel
Slatted base support
galvanized steel
Central foot
aluminium
Lower edge
aluminium extrusions
Ferrules
plastic material
Cover
fabric or leather

2

## Technical drawings











3/22/23