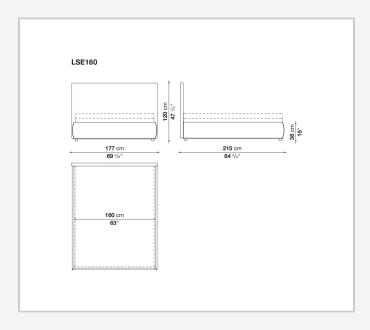

thout being cumbersome; the frame can accommodate different mesh systems and either a semi-recessed or flush mattress. Minimal in style, the headboard is very high, designed to define the space but also to accommodate the occupants' heads and shoulders while reading, even with high, flush-fitting mattresses. Characterized by an aluminium profile, it is available in different sizes with fabric or leather covers.

## Technical information

1

Headboard
panel in wood particles, shaped polyurethane, polyester fibre cover
Bed sides
multi-layered wood panel, shaped polyurethane, polyester fibre cover
Corner and crosspiece
steel
Slatted base support
galvanized steel
Central foot
aluminium
Lower edge
aluminium extrusions
Ferrules
plastic material
Cover
fabric or leather

2

## Technical drawings











3/22/23