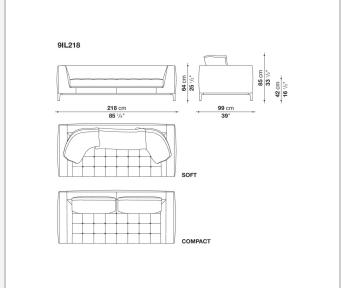

rmal and comfort-related qualities.

1 8/25/23

## Technical information

Internal frame
tubular steel and steel profiles
Internal frame upholstery
Bayfit® flexible cold shaped polyurethane foam, polyester fibre cover
Seat cushion upholstery
shaped polyurethane of different density, polyester fibre, polyester and cotton fibre cover
Back cushion (LZ60C-LZ90C)
sterilized down, cotton cover, box style typology
Back cushion (LZC60\_55C-LZC72\_55C-LZC80\_55C)
polyester fibre, cotton cover, box style typology
Base-frame
die-cast aluminium and extrusions
Ferrules
thermoplastic material

fabric (eco-leather profiles) or leather (profile stitching)

Cover

2 8/25/23

## Technical drawings









8/25/23





























8 8/25/23