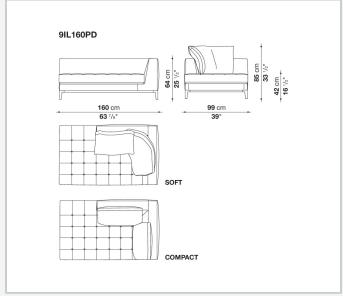

product's formal and comfort-related qualities.

1 8/25/23

## Technical information

Internal frame
tubular steel and steel profiles
Internal frame upholstery
Bayfit® flexible cold shaped polyurethane foam, polyester fibre cover
Seat cushion upholstery
shaped polyurethane of different density, polyester fibre, polyester and cotton fibre cover
Back cushion (LZ60C-LZ90C)
sterilized down, cotton cover, box style typology
Back cushion (LZC60\_55C-LZC72\_55C-LZC80\_55C)
polyester fibre, cotton cover, box style typology
Base-frame
die-cast aluminium and extrusions
Ferrules
thermoplastic material

fabric (eco-leather profiles) or leather (profile stitching)

Cover

2 8/25/23

## Technical drawings









8/25/23





























8 8/25/23