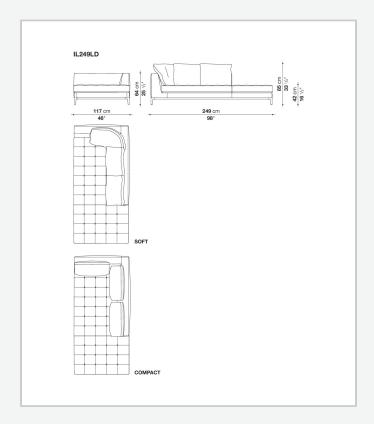

pth, while preserving the product's formal and comfort-related qualities.

1 8/25/23

## Technical information

Internal frame
tubular steel and steel profiles
Internal frame upholstery
Bayfit® flexible cold shaped polyurethane foam, polyester fibre cover
Seat cushion upholstery
shaped polyurethane of different density, polyester fibre, polyester and cotton fibre cover
Back cushion (LZ60C-LZ90C)
sterilized down, cotton cover, box style typology
Back cushion (LZC60\_55C-LZC72\_55C-LZC80\_55C)
polyester fibre, cotton cover, box style typology
Base-frame
die-cast aluminium and extrusions
Ferrules
thermoplastic material

fabric (eco-leather profiles) or leather (profile stitching)

Cover

2 8/25/23

## Technical drawings









8/25/23





























8 8/25/23