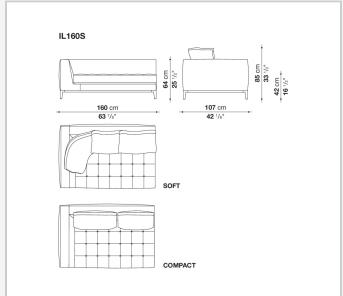

hile preserving the product's formal and comfort-related qualities.

1 8/25/23

## Technical information

Internal frame
tubular steel and steel profiles
Internal frame upholstery
Bayfit® flexible cold shaped polyurethane foam, polyester fibre cover
Seat cushion upholstery
shaped polyurethane of different density, polyester fibre, polyester and cotton fibre cover
Back cushion (LZ60C-LZ90C)
sterilized down, cotton cover, box style typology
Back cushion (LZC60\_55C-LZC72\_55C-LZC80\_55C)
polyester fibre, cotton cover, box style typology
Base-frame
die-cast aluminium and extrusions
Ferrules
thermoplastic material

fabric (eco-leather profiles) or leather (profile stitching)

Cover

2 8/25/23

## Technical drawings









8/25/23





























8 8/25/23