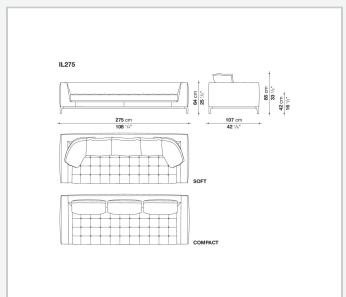

s formal and comfort-related qualities.

1 8/25/23

## Technical information

Internal frame
tubular steel and steel profiles
Internal frame upholstery
Bayfit® flexible cold shaped polyurethane foam, polyester fibre cover
Seat cushion upholstery
shaped polyurethane of different density, polyester fibre, polyester and cotton fibre cover
Back cushion (LZ60C-LZ90C)
sterilized down, cotton cover, box style typology
Back cushion (LZC60\_55C-LZC72\_55C-LZC80\_55C)
polyester fibre, cotton cover, box style typology
Base-frame
die-cast aluminium and extrusions
Ferrules
thermoplastic material

fabric (eco-leather profiles) or leather (profile stitching)

Cover

2 8/25/23

## Technical drawings









8/25/23





























8 8/25/23