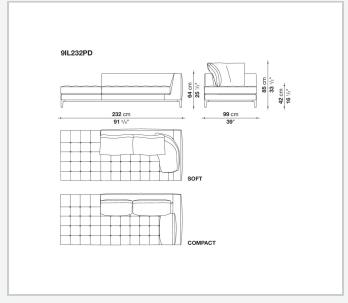

serving the product's formal and comfort-related qualities.

1 8/25/23

## Technical information

Internal frame
tubular steel and steel profiles
Internal frame upholstery
Bayfit® flexible cold shaped polyurethane foam, polyester fibre cover
Seat cushion upholstery
shaped polyurethane of different density, polyester fibre, polyester and cotton fibre cover
Back cushion (LZ60C-LZ90C)
sterilized down, cotton cover, box style typology
Back cushion (LZC60\_55C-LZC72\_55C-LZC80\_55C)
polyester fibre, cotton cover, box style typology
Base-frame
die-cast aluminium and extrusions
Ferrules
thermoplastic material

fabric (eco-leather profiles) or leather (profile stitching)

Cover

2 8/25/23

## Technical drawings









8/25/23





























8 8/25/23