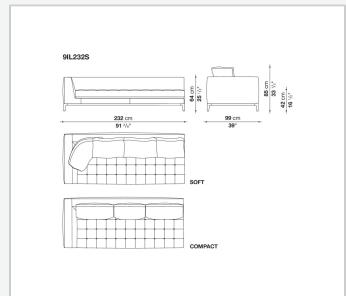

preserving the product's formal and comfort-related qualities.

1 8/25/23

## Technical information

Internal frame
tubular steel and steel profiles
Internal frame upholstery
Bayfit® flexible cold shaped polyurethane foam, polyester fibre cover
Seat cushion upholstery
shaped polyurethane of different density, polyester fibre, polyester and cotton fibre cover
Back cushion (LZ60C-LZ90C)
sterilized down, cotton cover, box style typology
Back cushion (LZC60\_55C-LZC72\_55C-LZC80\_55C)
polyester fibre, cotton cover, box style typology
Base-frame
die-cast aluminium and extrusions
Ferrules
thermoplastic material

fabric (eco-leather profiles) or leather (profile stitching)

Cover

2 8/25/23

## Technical drawings









8/25/23





























8 8/25/23