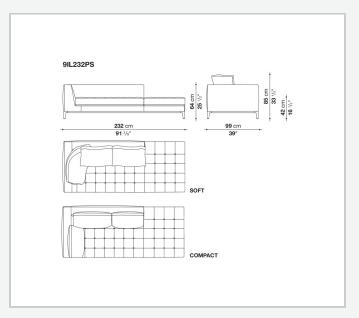

reserving the product's formal and comfort-related qualities.

1 8/25/23

## Technical information

Internal frame
tubular steel and steel profiles
Internal frame upholstery
Bayfit® flexible cold shaped polyurethane foam, polyester fibre cover
Seat cushion upholstery
shaped polyurethane of different density, polyester fibre, polyester and cotton fibre cover
Back cushion (LZ60C-LZ90C)
sterilized down, cotton cover, box style typology
Back cushion (LZC60\_55C-LZC72\_55C-LZC80\_55C)
polyester fibre, cotton cover, box style typology
Base-frame
die-cast aluminium and extrusions
Ferrules
thermoplastic material

fabric (eco-leather profiles) or leather (profile stitching)

Cover

2 8/25/23

## Technical drawings









8/25/23





























8 8/25/23