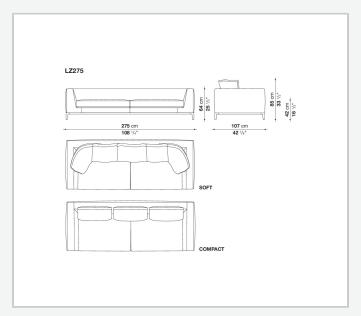

width and depth, while preserving the product's formal and comfort-related qualities.

1 8/25/23

## Technical information

Internal frame
tubular steel and steel profiles
Internal frame upholstery
Bayfit® flexible cold shaped polyurethane foam, polyester fibre cover
Seat cushion upholstery
shaped polyurethane of different density, polyester fibre, polyester and cotton fibre cover
Back cushion (LZ60C-LZ90C)
sterilized down, cotton cover, box style typology
Back cushion (LZC60\_55C-LZC72\_55C-LZC80\_55C)
polyester fibre, cotton cover, box style typology
Base-frame
die-cast aluminium and extrusions
Ferrules
thermoplastic material

fabric (eco-leather profiles) or leather (profile stitching)

Cover

2 8/25/23

## Technical drawings









8/25/23





























8 8/25/23