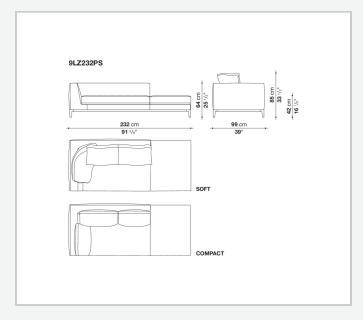

ts may be customised in terms of width and depth, while preserving the product's formal and comfort-related qualities.

1 8/25/23

## Technical information

Internal frame
tubular steel and steel profiles
Internal frame upholstery
Bayfit® flexible cold shaped polyurethane foam, polyester fibre cover
Seat cushion upholstery
shaped polyurethane of different density, polyester fibre, polyester and cotton fibre cover
Back cushion (LZ60C-LZ90C)
sterilized down, cotton cover, box style typology
Back cushion (LZC60\_55C-LZC72\_55C-LZC80\_55C)
polyester fibre, cotton cover, box style typology
Base-frame
die-cast aluminium and extrusions
Ferrules
thermoplastic material

fabric (eco-leather profiles) or leather (profile stitching)

Cover

2 8/25/23

## Technical drawings









8/25/23





























8 8/25/23