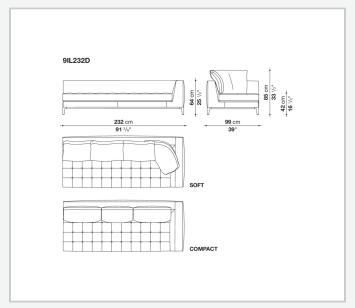

g the product's formal and comfort-related qualities.

1 8/25/23

## Technical information

Internal frame
tubular steel and steel profiles
Internal frame upholstery
Bayfit® flexible cold shaped polyurethane foam, polyester fibre cover
Seat cushion upholstery
shaped polyurethane of different density, polyester fibre, polyester and cotton fibre cover
Back cushion (LZ60C-LZ90C)
sterilized down, cotton cover, box style typology
Back cushion (LZC60\_55C-LZC72\_55C-LZC80\_55C)
polyester fibre, cotton cover, box style typology
Base-frame
die-cast aluminium and extrusions
Ferrules
thermoplastic material

fabric (eco-leather profiles) or leather (profile stitching)

Cover

2 8/25/23

## Technical drawings









8/25/23





























8 8/25/23