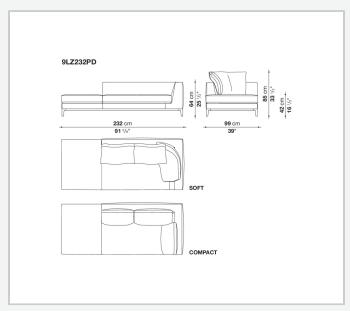

may be customised in terms of width and depth, while preserving the product's formal and comfort-related qualities.

1 8/25/23

## Technical information

Internal frame
tubular steel and steel profiles
Internal frame upholstery
Bayfit® flexible cold shaped polyurethane foam, polyester fibre cover
Seat cushion upholstery
shaped polyurethane of different density, polyester fibre, polyester and cotton fibre cover
Back cushion (LZ60C-LZ90C)
sterilized down, cotton cover, box style typology
Back cushion (LZC60\_55C-LZC72\_55C-LZC80\_55C)
polyester fibre, cotton cover, box style typology
Base-frame
die-cast aluminium and extrusions
Ferrules
thermoplastic material

fabric (eco-leather profiles) or leather (profile stitching)

Cover

2 8/25/23

## Technical drawings









8/25/23





























8 8/25/23