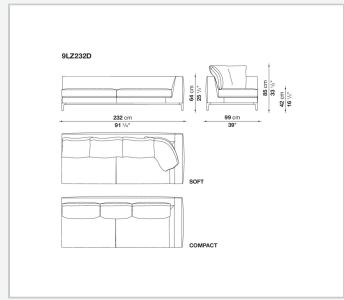

e customised in terms of width and depth, while preserving the product's formal and comfort-related qualities.

1 8/25/23

## Technical information

Internal frame
tubular steel and steel profiles
Internal frame upholstery
Bayfit® flexible cold shaped polyurethane foam, polyester fibre cover
Seat cushion upholstery
shaped polyurethane of different density, polyester fibre, polyester and cotton fibre cover
Back cushion (LZ60C-LZ90C)
sterilized down, cotton cover, box style typology
Back cushion (LZC60\_55C-LZC72\_55C-LZC80\_55C)
polyester fibre, cotton cover, box style typology
Base-frame
die-cast aluminium and extrusions
Ferrules
thermoplastic material

fabric (eco-leather profiles) or leather (profile stitching)

Cover

2 8/25/23

## Technical drawings









8/25/23





























8 8/25/23