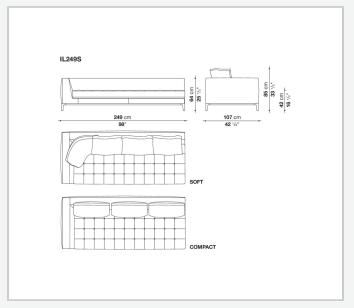

and depth, while preserving the product's formal and comfort-related qualities.

1 8/25/23

## Technical information

Internal frame
tubular steel and steel profiles
Internal frame upholstery
Bayfit® flexible cold shaped polyurethane foam, polyester fibre cover
Seat cushion upholstery
shaped polyurethane of different density, polyester fibre, polyester and cotton fibre cover
Back cushion (LZ60C-LZ90C)
sterilized down, cotton cover, box style typology
Back cushion (LZC60\_55C-LZC72\_55C-LZC80\_55C)
polyester fibre, cotton cover, box style typology
Base-frame
die-cast aluminium and extrusions
Ferrules
thermoplastic material

fabric (eco-leather profiles) or leather (profile stitching)

Cover

2 8/25/23

## Technical drawings









8/25/23





























8 8/25/23