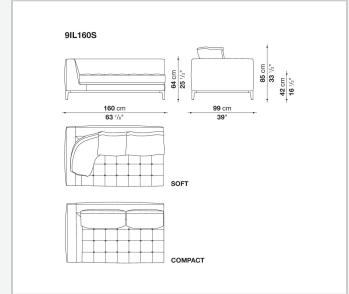

the product's formal and comfort-related qualities.

1 8/25/23

## Technical information

Internal frame
tubular steel and steel profiles
Internal frame upholstery
Bayfit® flexible cold shaped polyurethane foam, polyester fibre cover
Seat cushion upholstery
shaped polyurethane of different density, polyester fibre, polyester and cotton fibre cover
Back cushion (LZ60C-LZ90C)
sterilized down, cotton cover, box style typology
Back cushion (LZC60\_55C-LZC72\_55C-LZC80\_55C)
polyester fibre, cotton cover, box style typology
Base-frame
die-cast aluminium and extrusions
Ferrules
thermoplastic material

fabric (eco-leather profiles) or leather (profile stitching)

Cover

2 8/25/23

## Technical drawings









8/25/23





























8 8/25/23