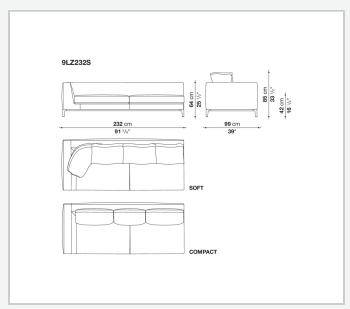

ents may be customised in terms of width and depth, while preserving the product's formal and comfort-related qualities.

1 8/25/23

## Technical information

Internal frame
tubular steel and steel profiles
Internal frame upholstery
Bayfit® flexible cold shaped polyurethane foam, polyester fibre cover
Seat cushion upholstery
shaped polyurethane of different density, polyester fibre, polyester and cotton fibre cover
Back cushion (LZ60C-LZ90C)
sterilized down, cotton cover, box style typology
Back cushion (LZC60\_55C-LZC72\_55C-LZC80\_55C)
polyester fibre, cotton cover, box style typology
Base-frame
die-cast aluminium and extrusions
Ferrules
thermoplastic material

fabric (eco-leather profiles) or leather (profile stitching)

Cover

2 8/25/23

## Technical drawings









8/25/23





























8 8/25/23