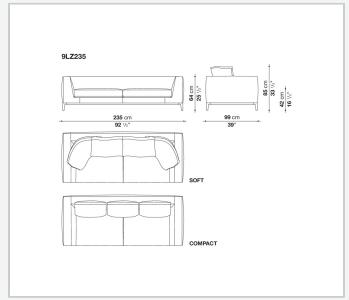

dth and depth, while preserving the product's formal and comfort-related qualities.

1 8/25/23

## Technical information

Internal frame
tubular steel and steel profiles
Internal frame upholstery
Bayfit® flexible cold shaped polyurethane foam, polyester fibre cover
Seat cushion upholstery
shaped polyurethane of different density, polyester fibre, polyester and cotton fibre cover
Back cushion (LZ60C-LZ90C)
sterilized down, cotton cover, box style typology
Back cushion (LZC60\_55C-LZC72\_55C-LZC80\_55C)
polyester fibre, cotton cover, box style typology
Base-frame
die-cast aluminium and extrusions
Ferrules
thermoplastic material

fabric (eco-leather profiles) or leather (profile stitching)

Cover

2 8/25/23

## Technical drawings









8/25/23





























8 8/25/23