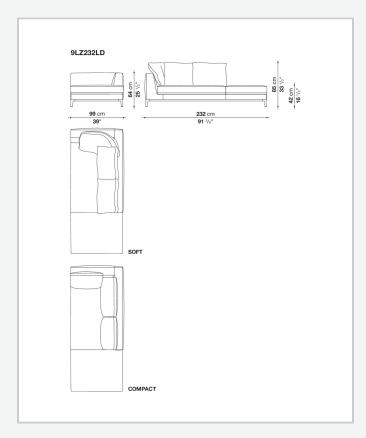

be customised in terms of width and depth, while preserving the product's formal and comfort-related qualities.

1 8/25/23

## Technical information

Internal frame
tubular steel and steel profiles
Internal frame upholstery
Bayfit® flexible cold shaped polyurethane foam, polyester fibre cover
Seat cushion upholstery
shaped polyurethane of different density, polyester fibre, polyester and cotton fibre cover
Back cushion (LZ60C-LZ90C)
sterilized down, cotton cover, box style typology
Back cushion (LZC60\_55C-LZC72\_55C-LZC80\_55C)
polyester fibre, cotton cover, box style typology
Base-frame
die-cast aluminium and extrusions
Ferrules
thermoplastic material

fabric (eco-leather profiles) or leather (profile stitching)

Cover

2 8/25/23

## Technical drawings









8/25/23





























8 8/25/23