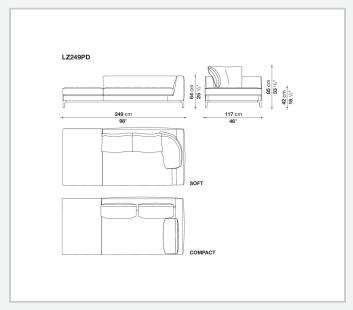

measure. All the elements may be customised in terms of width and depth, while preserving the product's formal and comfort-related qualities.

1 8/25/23

## Technical information

Internal frame
tubular steel and steel profiles
Internal frame upholstery
Bayfit® flexible cold shaped polyurethane foam, polyester fibre cover
Seat cushion upholstery
shaped polyurethane of different density, polyester fibre, polyester and cotton fibre cover
Back cushion (LZ60C-LZ90C)
sterilized down, cotton cover, box style typology
Back cushion (LZC60\_55C-LZC72\_55C-LZC80\_55C)
polyester fibre, cotton cover, box style typology
Base-frame
die-cast aluminium and extrusions
Ferrules
thermoplastic material

fabric (eco-leather profiles) or leather (profile stitching)

Cover

2 8/25/23

## Technical drawings









8/25/23





























8 8/25/23