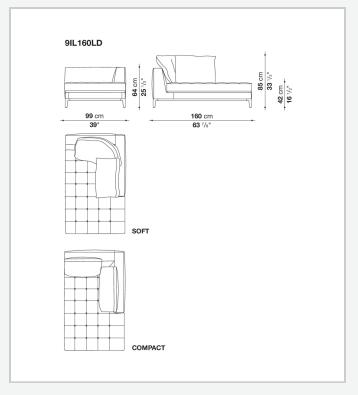

uct's formal and comfort-related qualities.

1 8/25/23

## Technical information

Internal frame
tubular steel and steel profiles
Internal frame upholstery
Bayfit® flexible cold shaped polyurethane foam, polyester fibre cover
Seat cushion upholstery
shaped polyurethane of different density, polyester fibre, polyester and cotton fibre cover
Back cushion (LZ60C-LZ90C)
sterilized down, cotton cover, box style typology
Back cushion (LZC60\_55C-LZC72\_55C-LZC80\_55C)
polyester fibre, cotton cover, box style typology
Base-frame
die-cast aluminium and extrusions
Ferrules
thermoplastic material

fabric (eco-leather profiles) or leather (profile stitching)

Cover

2 8/25/23

## Technical drawings









8/25/23





























8 8/25/23