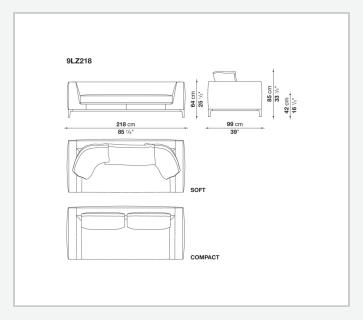

h and depth, while preserving the product's formal and comfort-related qualities.

1 8/25/23

## Technical information

Internal frame
tubular steel and steel profiles
Internal frame upholstery
Bayfit® flexible cold shaped polyurethane foam, polyester fibre cover
Seat cushion upholstery
shaped polyurethane of different density, polyester fibre, polyester and cotton fibre cover
Back cushion (LZ60C-LZ90C)
sterilized down, cotton cover, box style typology
Back cushion (LZC60\_55C-LZC72\_55C-LZC80\_55C)
polyester fibre, cotton cover, box style typology
Base-frame
die-cast aluminium and extrusions
Ferrules
thermoplastic material

fabric (eco-leather profiles) or leather (profile stitching)

Cover

2 8/25/23

## Technical drawings









8/25/23





























8 8/25/23