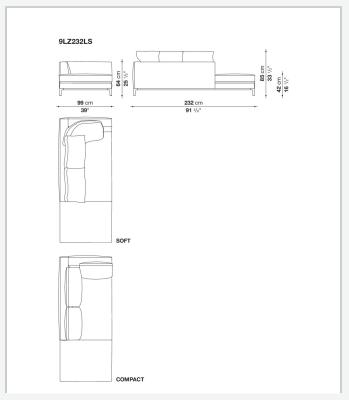

ay be customised in terms of width and depth, while preserving the product's formal and comfort-related qualities.

1 8/25/23

## Technical information

Internal frame
tubular steel and steel profiles
Internal frame upholstery
Bayfit® flexible cold shaped polyurethane foam, polyester fibre cover
Seat cushion upholstery
shaped polyurethane of different density, polyester fibre, polyester and cotton fibre cover
Back cushion (LZ60C-LZ90C)
sterilized down, cotton cover, box style typology
Back cushion (LZC60\_55C-LZC72\_55C-LZC80\_55C)
polyester fibre, cotton cover, box style typology
Base-frame
die-cast aluminium and extrusions
Ferrules
thermoplastic material

fabric (eco-leather profiles) or leather (profile stitching)

Cover

2 8/25/23

## Technical drawings









8/25/23





























8 8/25/23