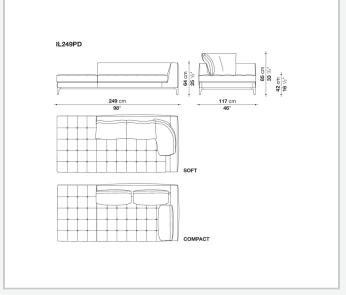

h, while preserving the product's formal and comfort-related qualities.

1 8/25/23

## Technical information

Internal frame
tubular steel and steel profiles
Internal frame upholstery
Bayfit® flexible cold shaped polyurethane foam, polyester fibre cover
Seat cushion upholstery
shaped polyurethane of different density, polyester fibre, polyester and cotton fibre cover
Back cushion (LZ60C-LZ90C)
sterilized down, cotton cover, box style typology
Back cushion (LZC60\_55C-LZC72\_55C-LZC80\_55C)
polyester fibre, cotton cover, box style typology
Base-frame
die-cast aluminium and extrusions
Ferrules
thermoplastic material

fabric (eco-leather profiles) or leather (profile stitching)

Cover

2 8/25/23

## Technical drawings









8/25/23





























8 8/25/23