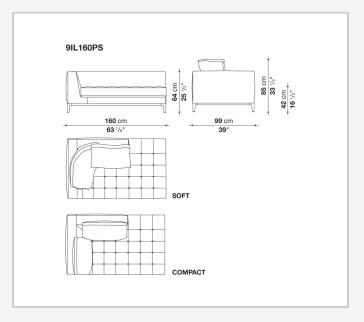

e product's formal and comfort-related qualities.

1 8/25/23

## Technical information

Internal frame
tubular steel and steel profiles
Internal frame upholstery
Bayfit® flexible cold shaped polyurethane foam, polyester fibre cover
Seat cushion upholstery
shaped polyurethane of different density, polyester fibre, polyester and cotton fibre cover
Back cushion (LZ60C-LZ90C)
sterilized down, cotton cover, box style typology
Back cushion (LZC60\_55C-LZC72\_55C-LZC80\_55C)
polyester fibre, cotton cover, box style typology
Base-frame
die-cast aluminium and extrusions
Ferrules
thermoplastic material

fabric (eco-leather profiles) or leather (profile stitching)

Cover

2 8/25/23

## Technical drawings









8/25/23





























8 8/25/23