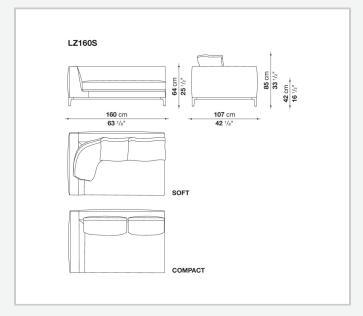

elements may be customised in terms of width and depth, while preserving the product's formal and comfort-related qualities.

1 8/25/23

## Technical information

Internal frame
tubular steel and steel profiles
Internal frame upholstery
Bayfit® flexible cold shaped polyurethane foam, polyester fibre cover
Seat cushion upholstery
shaped polyurethane of different density, polyester fibre, polyester and cotton fibre cover
Back cushion (LZ60C-LZ90C)
sterilized down, cotton cover, box style typology
Back cushion (LZC60\_55C-LZC72\_55C-LZC80\_55C)
polyester fibre, cotton cover, box style typology
Base-frame
die-cast aluminium and extrusions
Ferrules
thermoplastic material

fabric (eco-leather profiles) or leather (profile stitching)

Cover

2 8/25/23

## Technical drawings









8/25/23





























8 8/25/23