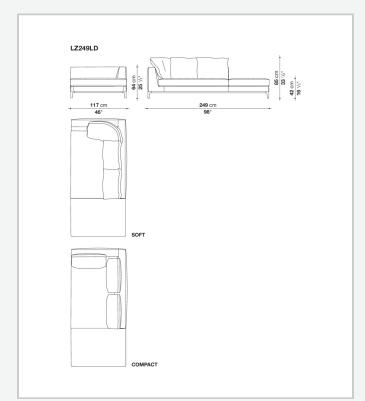

the elements may be customised in terms of width and depth, while preserving the product's formal and comfort-related qualities.

1 8/25/23

## Technical information

Internal frame
tubular steel and steel profiles
Internal frame upholstery
Bayfit® flexible cold shaped polyurethane foam, polyester fibre cover
Seat cushion upholstery
shaped polyurethane of different density, polyester fibre, polyester and cotton fibre cover
Back cushion (LZ60C-LZ90C)
sterilized down, cotton cover, box style typology
Back cushion (LZC60\_55C-LZC72\_55C-LZC80\_55C)
polyester fibre, cotton cover, box style typology
Base-frame
die-cast aluminium and extrusions
Ferrules
thermoplastic material

fabric (eco-leather profiles) or leather (profile stitching)

Cover

2 8/25/23

## Technical drawings









8/25/23





























8 8/25/23