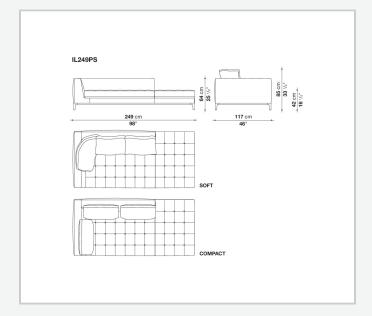

d depth, while preserving the product's formal and comfort-related qualities.

1 8/25/23

## Technical information

Internal frame
tubular steel and steel profiles
Internal frame upholstery
Bayfit® flexible cold shaped polyurethane foam, polyester fibre cover
Seat cushion upholstery
shaped polyurethane of different density, polyester fibre, polyester and cotton fibre cover
Back cushion (LZ60C-LZ90C)
sterilized down, cotton cover, box style typology
Back cushion (LZC60\_55C-LZC72\_55C-LZC80\_55C)
polyester fibre, cotton cover, box style typology
Base-frame
die-cast aluminium and extrusions
Ferrules
thermoplastic material

fabric (eco-leather profiles) or leather (profile stitching)

Cover

2 8/25/23

## Technical drawings









8/25/23





























8 8/25/23