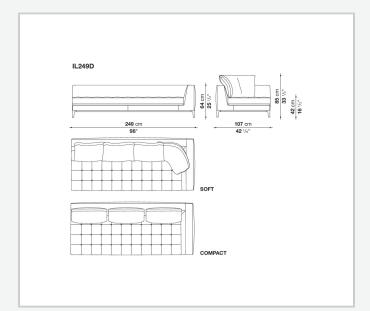

while preserving the product's formal and comfort-related qualities.

1 8/25/23

## Technical information

Internal frame
tubular steel and steel profiles
Internal frame upholstery
Bayfit® flexible cold shaped polyurethane foam, polyester fibre cover
Seat cushion upholstery
shaped polyurethane of different density, polyester fibre, polyester and cotton fibre cover
Back cushion (LZ60C-LZ90C)
sterilized down, cotton cover, box style typology
Back cushion (LZC60\_55C-LZC72\_55C-LZC80\_55C)
polyester fibre, cotton cover, box style typology
Base-frame
die-cast aluminium and extrusions
Ferrules
thermoplastic material

fabric (eco-leather profiles) or leather (profile stitching)

Cover

2 8/25/23

## Technical drawings









8/25/23





























8 8/25/23