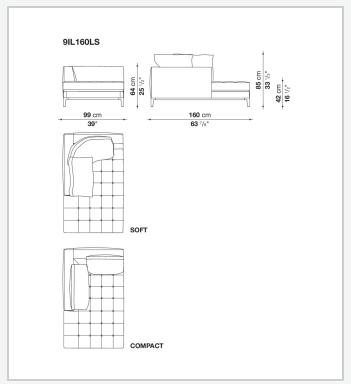

oduct's formal and comfort-related qualities.

1 8/25/23

## Technical information

Internal frame
tubular steel and steel profiles
Internal frame upholstery
Bayfit® flexible cold shaped polyurethane foam, polyester fibre cover
Seat cushion upholstery
shaped polyurethane of different density, polyester fibre, polyester and cotton fibre cover
Back cushion (LZ60C-LZ90C)
sterilized down, cotton cover, box style typology
Back cushion (LZC60\_55C-LZC72\_55C-LZC80\_55C)
polyester fibre, cotton cover, box style typology
Base-frame
die-cast aluminium and extrusions
Ferrules
thermoplastic material

fabric (eco-leather profiles) or leather (profile stitching)

Cover

2 8/25/23

## Technical drawings









8/25/23





























8 8/25/23