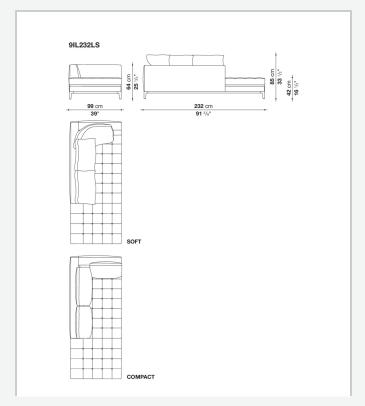

rving the product's formal and comfort-related qualities.

1 8/25/23

## Technical information

Internal frame
tubular steel and steel profiles
Internal frame upholstery
Bayfit® flexible cold shaped polyurethane foam, polyester fibre cover
Seat cushion upholstery
shaped polyurethane of different density, polyester fibre, polyester and cotton fibre cover
Back cushion (LZ60C-LZ90C)
sterilized down, cotton cover, box style typology
Back cushion (LZC60\_55C-LZC72\_55C-LZC80\_55C)
polyester fibre, cotton cover, box style typology
Base-frame
die-cast aluminium and extrusions
Ferrules
thermoplastic material

fabric (eco-leather profiles) or leather (profile stitching)

Cover

2 8/25/23

## Technical drawings









8/25/23





























8 8/25/23