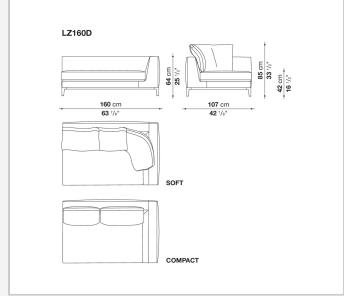

ements may be customised in terms of width and depth, while preserving the product's formal and comfort-related qualities.

1 8/25/23

## Technical information

Internal frame
tubular steel and steel profiles
Internal frame upholstery
Bayfit® flexible cold shaped polyurethane foam, polyester fibre cover
Seat cushion upholstery
shaped polyurethane of different density, polyester fibre, polyester and cotton fibre cover
Back cushion (LZ60C-LZ90C)
sterilized down, cotton cover, box style typology
Back cushion (LZC60\_55C-LZC72\_55C-LZC80\_55C)
polyester fibre, cotton cover, box style typology
Base-frame
die-cast aluminium and extrusions
Ferrules
thermoplastic material

fabric (eco-leather profiles) or leather (profile stitching)

Cover

2 8/25/23

## Technical drawings









8/25/23





























8 8/25/23