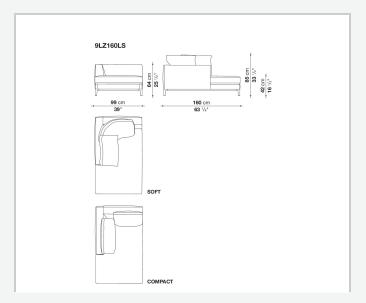

omised in terms of width and depth, while preserving the product's formal and comfort-related qualities.

1 8/25/23

## Technical information

Internal frame
tubular steel and steel profiles
Internal frame upholstery
Bayfit® flexible cold shaped polyurethane foam, polyester fibre cover
Seat cushion upholstery
shaped polyurethane of different density, polyester fibre, polyester and cotton fibre cover
Back cushion (LZ60C-LZ90C)
sterilized down, cotton cover, box style typology
Back cushion (LZC60\_55C-LZC72\_55C-LZC80\_55C)
polyester fibre, cotton cover, box style typology
Base-frame
die-cast aluminium and extrusions
Ferrules
thermoplastic material

fabric (eco-leather profiles) or leather (profile stitching)

Cover

2 8/25/23

## Technical drawings









8/25/23





























8 8/25/23