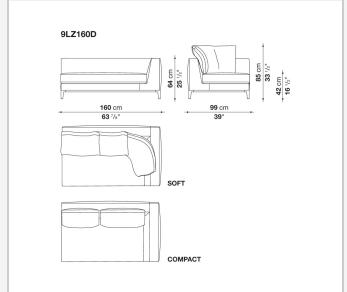

f width and depth, while preserving the product's formal and comfort-related qualities.

1 8/25/23

## Technical information

Internal frame
tubular steel and steel profiles
Internal frame upholstery
Bayfit® flexible cold shaped polyurethane foam, polyester fibre cover
Seat cushion upholstery
shaped polyurethane of different density, polyester fibre, polyester and cotton fibre cover
Back cushion (LZ60C-LZ90C)
sterilized down, cotton cover, box style typology
Back cushion (LZC60\_55C-LZC72\_55C-LZC80\_55C)
polyester fibre, cotton cover, box style typology
Base-frame
die-cast aluminium and extrusions
Ferrules
thermoplastic material

fabric (eco-leather profiles) or leather (profile stitching)

Cover

2 8/25/23

## Technical drawings









8/25/23





























8 8/25/23