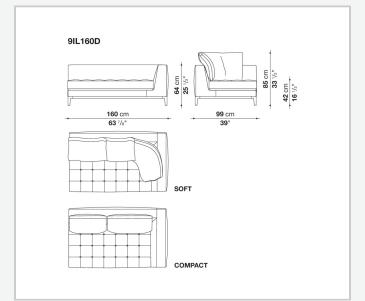

t's formal and comfort-related qualities.

1 8/25/23

## Technical information

Internal frame
tubular steel and steel profiles
Internal frame upholstery
Bayfit® flexible cold shaped polyurethane foam, polyester fibre cover
Seat cushion upholstery
shaped polyurethane of different density, polyester fibre, polyester and cotton fibre cover
Back cushion (LZ60C-LZ90C)
sterilized down, cotton cover, box style typology
Back cushion (LZC60\_55C-LZC72\_55C-LZC80\_55C)
polyester fibre, cotton cover, box style typology
Base-frame
die-cast aluminium and extrusions
Ferrules
thermoplastic material

fabric (eco-leather profiles) or leather (profile stitching)

Cover

2 8/25/23

## Technical drawings









8/25/23





























8 8/25/23