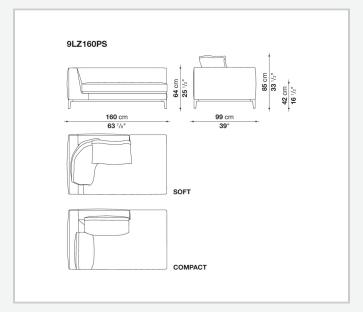

of width and depth, while preserving the product's formal and comfort-related qualities.

1 8/25/23

## Technical information

Internal frame
tubular steel and steel profiles
Internal frame upholstery
Bayfit® flexible cold shaped polyurethane foam, polyester fibre cover
Seat cushion upholstery
shaped polyurethane of different density, polyester fibre, polyester and cotton fibre cover
Back cushion (LZ60C-LZ90C)
sterilized down, cotton cover, box style typology
Back cushion (LZC60\_55C-LZC72\_55C-LZC80\_55C)
polyester fibre, cotton cover, box style typology
Base-frame
die-cast aluminium and extrusions
Ferrules
thermoplastic material

fabric (eco-leather profiles) or leather (profile stitching)

Cover

2 8/25/23

## Technical drawings









8/25/23





























8 8/25/23