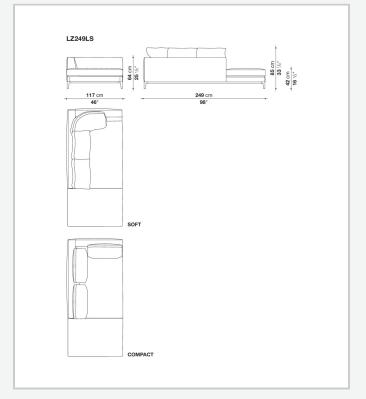

asure. All the elements may be customised in terms of width and depth, while preserving the product's formal and comfort-related qualities.

1 8/25/23

## Technical information

Internal frame
tubular steel and steel profiles
Internal frame upholstery
Bayfit® flexible cold shaped polyurethane foam, polyester fibre cover
Seat cushion upholstery
shaped polyurethane of different density, polyester fibre, polyester and cotton fibre cover
Back cushion (LZ60C-LZ90C)
sterilized down, cotton cover, box style typology
Back cushion (LZC60\_55C-LZC72\_55C-LZC80\_55C)
polyester fibre, cotton cover, box style typology
Base-frame
die-cast aluminium and extrusions
Ferrules
thermoplastic material

fabric (eco-leather profiles) or leather (profile stitching)

Cover

2 8/25/23

## Technical drawings









8/25/23





























8 8/25/23