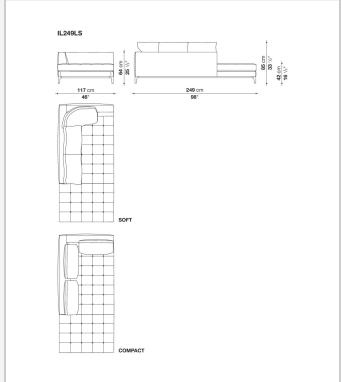

depth, while preserving the product's formal and comfort-related qualities.

1 8/25/23

## Technical information

Internal frame
tubular steel and steel profiles
Internal frame upholstery
Bayfit® flexible cold shaped polyurethane foam, polyester fibre cover
Seat cushion upholstery
shaped polyurethane of different density, polyester fibre, polyester and cotton fibre cover
Back cushion (LZ60C-LZ90C)
sterilized down, cotton cover, box style typology
Back cushion (LZC60\_55C-LZC72\_55C-LZC80\_55C)
polyester fibre, cotton cover, box style typology
Base-frame
die-cast aluminium and extrusions
Ferrules
thermoplastic material

fabric (eco-leather profiles) or leather (profile stitching)

Cover

2 8/25/23

## Technical drawings









8/25/23





























8 8/25/23