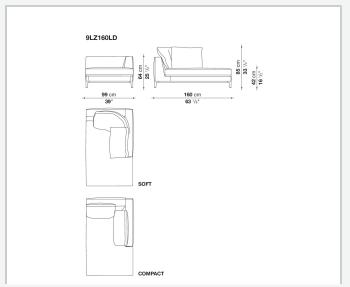

ised in terms of width and depth, while preserving the product's formal and comfort-related qualities.

1 8/25/23

## Technical information

Internal frame
tubular steel and steel profiles
Internal frame upholstery
Bayfit® flexible cold shaped polyurethane foam, polyester fibre cover
Seat cushion upholstery
shaped polyurethane of different density, polyester fibre, polyester and cotton fibre cover
Back cushion (LZ60C-LZ90C)
sterilized down, cotton cover, box style typology
Back cushion (LZC60\_55C-LZC72\_55C-LZC80\_55C)
polyester fibre, cotton cover, box style typology
Base-frame
die-cast aluminium and extrusions
Ferrules
thermoplastic material

fabric (eco-leather profiles) or leather (profile stitching)

Cover

2 8/25/23

## Technical drawings









8/25/23





























8 8/25/23