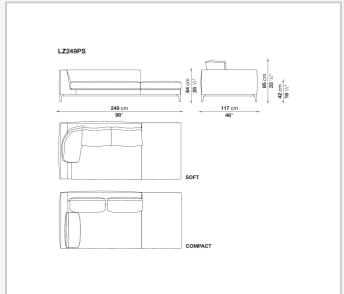

o measure. All the elements may be customised in terms of width and depth, while preserving the product's formal and comfort-related qualities.

1 8/25/23

## Technical information

Internal frame
tubular steel and steel profiles
Internal frame upholstery
Bayfit® flexible cold shaped polyurethane foam, polyester fibre cover
Seat cushion upholstery
shaped polyurethane of different density, polyester fibre, polyester and cotton fibre cover
Back cushion (LZ60C-LZ90C)
sterilized down, cotton cover, box style typology
Back cushion (LZC60\_55C-LZC72\_55C-LZC80\_55C)
polyester fibre, cotton cover, box style typology
Base-frame
die-cast aluminium and extrusions
Ferrules
thermoplastic material

fabric (eco-leather profiles) or leather (profile stitching)

Cover

2 8/25/23

## Technical drawings









8/25/23





























8 8/25/23