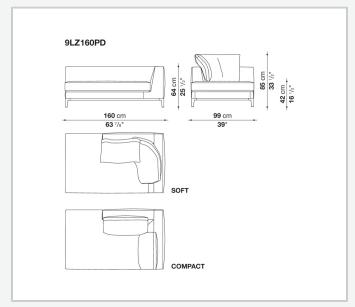

stomised in terms of width and depth, while preserving the product's formal and comfort-related qualities.

1 8/25/23

## Technical information

Internal frame
tubular steel and steel profiles
Internal frame upholstery
Bayfit® flexible cold shaped polyurethane foam, polyester fibre cover
Seat cushion upholstery
shaped polyurethane of different density, polyester fibre, polyester and cotton fibre cover
Back cushion (LZ60C-LZ90C)
sterilized down, cotton cover, box style typology
Back cushion (LZC60\_55C-LZC72\_55C-LZC80\_55C)
polyester fibre, cotton cover, box style typology
Base-frame
die-cast aluminium and extrusions
Ferrules
thermoplastic material

fabric (eco-leather profiles) or leather (profile stitching)

Cover

2 8/25/23

## Technical drawings









8/25/23





























8 8/25/23