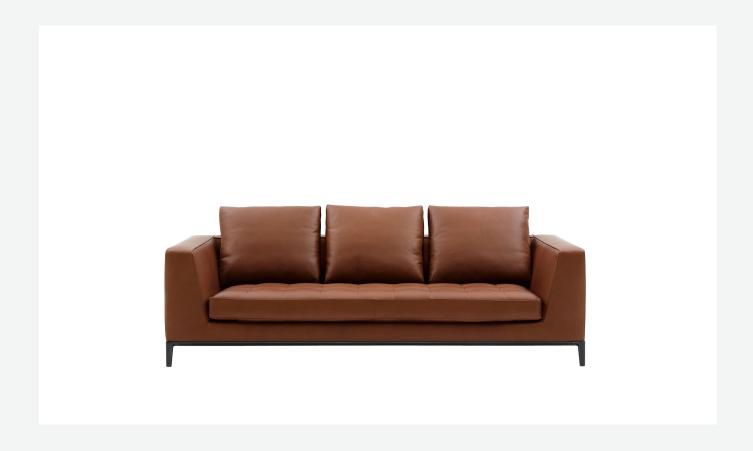

## Description

Lucrezia Soft is a range of sofas defined by generous padding and rounded forms. The many elements making up the series of linear and modular sofas, available in two depths and multiple sizes, come in two versions. The first offers a plain seat cushion with a band and piping, the second a seat cushion with capitonné stitching. Both offer two options as regards the back cushions: a more compact version with lumbar support, for more restrained, formal seating arrangement; and a softer version with down feather cushions, for a more comfortable, laid back look. The upholstery, in fabric or leather, is enriched by refined "haute couture" detailing: faux leather profiles for the fabric versions and refined "profile" stitching for the leather ones. The Lucrezia Soft version with plain seat cushions may also be made to measure. All the elements may be customised in terms of width and depth, while preserving the product's formal and comfort-related qualities.