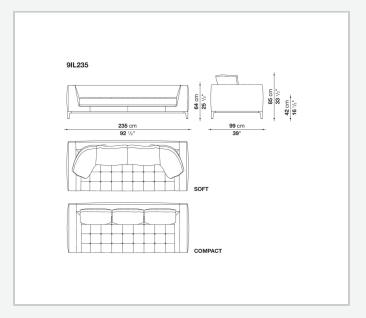

formal and comfort-related qualities.

1 8/25/23

## Technical information

Internal frame
tubular steel and steel profiles
Internal frame upholstery
Bayfit® flexible cold shaped polyurethane foam, polyester fibre cover
Seat cushion upholstery
shaped polyurethane of different density, polyester fibre, polyester and cotton fibre cover
Back cushion (LZ60C-LZ90C)
sterilized down, cotton cover, box style typology
Back cushion (LZC60\_55C-LZC72\_55C-LZC80\_55C)
polyester fibre, cotton cover, box style typology
Base-frame
die-cast aluminium and extrusions
Ferrules
thermoplastic material

fabric (eco-leather profiles) or leather (profile stitching)

Cover

2 8/25/23

## Technical drawings









8/25/23





























8 8/25/23