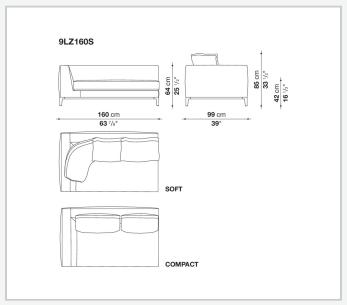

customised in terms of width and depth, while preserving the product's formal and comfort-related qualities.

1 8/25/23

## Technical information

Internal frame
tubular steel and steel profiles
Internal frame upholstery
Bayfit® flexible cold shaped polyurethane foam, polyester fibre cover
Seat cushion upholstery
shaped polyurethane of different density, polyester fibre, polyester and cotton fibre cover
Back cushion (LZ60C-LZ90C)
sterilized down, cotton cover, box style typology
Back cushion (LZC60\_55C-LZC72\_55C-LZC80\_55C)
polyester fibre, cotton cover, box style typology
Base-frame
die-cast aluminium and extrusions
Ferrules
thermoplastic material

fabric (eco-leather profiles) or leather (profile stitching)

Cover

2 8/25/23

## Technical drawings









8/25/23





























8 8/25/23