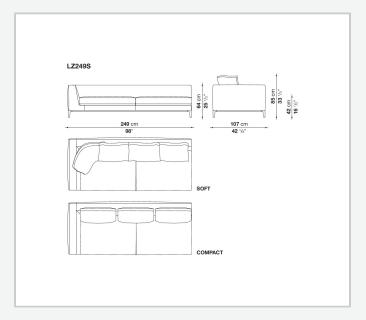

to measure. All the elements may be customised in terms of width and depth, while preserving the product's formal and comfort-related qualities.

1 8/25/23

## Technical information

Internal frame
tubular steel and steel profiles
Internal frame upholstery
Bayfit® flexible cold shaped polyurethane foam, polyester fibre cover
Seat cushion upholstery
shaped polyurethane of different density, polyester fibre, polyester and cotton fibre cover
Back cushion (LZ60C-LZ90C)
sterilized down, cotton cover, box style typology
Back cushion (LZC60\_55C-LZC72\_55C-LZC80\_55C)
polyester fibre, cotton cover, box style typology
Base-frame
die-cast aluminium and extrusions
Ferrules
thermoplastic material

fabric (eco-leather profiles) or leather (profile stitching)

Cover

2 8/25/23

## Technical drawings









8/25/23





























8 8/25/23