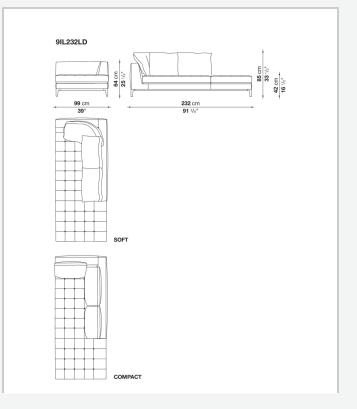

ing the product's formal and comfort-related qualities.

1 8/25/23

## Technical information

Internal frame
tubular steel and steel profiles
Internal frame upholstery
Bayfit® flexible cold shaped polyurethane foam, polyester fibre cover
Seat cushion upholstery
shaped polyurethane of different density, polyester fibre, polyester and cotton fibre cover
Back cushion (LZ60C-LZ90C)
sterilized down, cotton cover, box style typology
Back cushion (LZC60\_55C-LZC72\_55C-LZC80\_55C)
polyester fibre, cotton cover, box style typology
Base-frame
die-cast aluminium and extrusions
Ferrules
thermoplastic material

fabric (eco-leather profiles) or leather (profile stitching)

Cover

2 8/25/23

## Technical drawings









8/25/23





























8 8/25/23