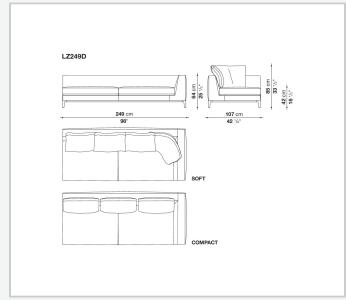

e elements may be customised in terms of width and depth, while preserving the product's formal and comfort-related qualities.

1 8/25/23

## Technical information

Internal frame
tubular steel and steel profiles
Internal frame upholstery
Bayfit® flexible cold shaped polyurethane foam, polyester fibre cover
Seat cushion upholstery
shaped polyurethane of different density, polyester fibre, polyester and cotton fibre cover
Back cushion (LZ60C-LZ90C)
sterilized down, cotton cover, box style typology
Back cushion (LZC60\_55C-LZC72\_55C-LZC80\_55C)
polyester fibre, cotton cover, box style typology
Base-frame
die-cast aluminium and extrusions
Ferrules
thermoplastic material

fabric (eco-leather profiles) or leather (profile stitching)

Cover

2 8/25/23

## Technical drawings









8/25/23





























8 8/25/23