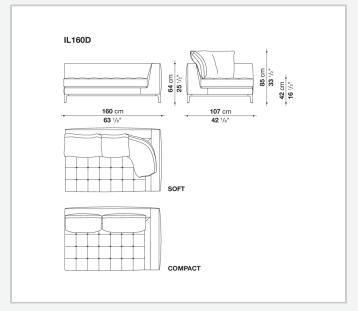

le preserving the product's formal and comfort-related qualities.

1 8/25/23

## Technical information

Internal frame
tubular steel and steel profiles
Internal frame upholstery
Bayfit® flexible cold shaped polyurethane foam, polyester fibre cover
Seat cushion upholstery
shaped polyurethane of different density, polyester fibre, polyester and cotton fibre cover
Back cushion (LZ60C-LZ90C)
sterilized down, cotton cover, box style typology
Back cushion (LZC60\_55C-LZC72\_55C-LZC80\_55C)
polyester fibre, cotton cover, box style typology
Base-frame
die-cast aluminium and extrusions
Ferrules
thermoplastic material

fabric (eco-leather profiles) or leather (profile stitching)

Cover

2 8/25/23

## Technical drawings









8/25/23





























8 8/25/23