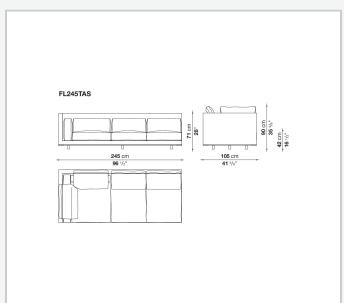

ather upholstery for the cushions.

## Technical information

1

Internal frame

tubular steel and steel profiles with elastic webbing, shaped polyurethane, polyester fibre cover Shell

wood particles panels, shaped polyurethane, polyester fibre cover

Shell (shellac version)

wood particles panels, MDF wood fibre with solid wood section

Seat upholstery

shaped polyurethane of different density, sterilized down, cover in polyester fibre and cotton

Back and armrest upholstery

shaped polyurethane, sterilized down, cotton cover

Back cushion upholstery

sterilized down

Lower edge

die-cast aluminium and extrusions

Ferrules

thermoplastic material

Cover

fabric (profiles in Bellano fabric) or leather

2/29/24

## Technical drawings













3





















































8 2/29/24