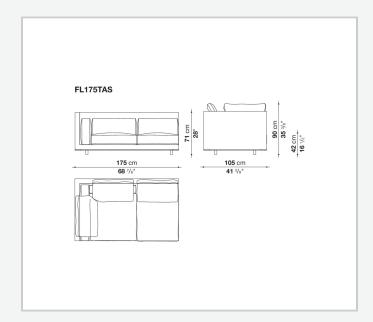

r leather upholstery for the cushions.

## Technical information

1

Internal frame

tubular steel and steel profiles with elastic webbing, shaped polyurethane, polyester fibre cover Shell

wood particles panels, shaped polyurethane, polyester fibre cover

Shell (shellac version)

wood particles panels, MDF wood fibre with solid wood section

Seat upholstery

shaped polyurethane of different density, sterilized down, cover in polyester fibre and cotton

Back and armrest upholstery

shaped polyurethane, sterilized down, cotton cover

Back cushion upholstery

sterilized down

Lower edge

die-cast aluminium and extrusions

Ferrules

thermoplastic material

Cover

fabric (profiles in Bellano fabric) or leather

2/29/24

## Technical drawings













3





















































8 2/29/24