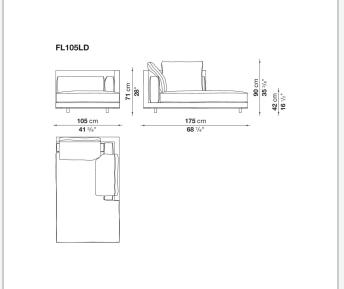

upholstery for the cushions.

## Technical information

1

Internal frame

tubular steel and steel profiles with elastic webbing, shaped polyurethane, polyester fibre cover Shell

wood particles panels, shaped polyurethane, polyester fibre cover

Shell (shellac version)

wood particles panels, MDF wood fibre with solid wood section

Seat upholstery

shaped polyurethane of different density, sterilized down, cover in polyester fibre and cotton

Back and armrest upholstery

shaped polyurethane, sterilized down, cotton cover

Back cushion upholstery

sterilized down

Lower edge

die-cast aluminium and extrusions

Ferrules

thermoplastic material

Cover

fabric (profiles in Bellano fabric) or leather

2/29/24

## Technical drawings













3





















































8 2/29/24