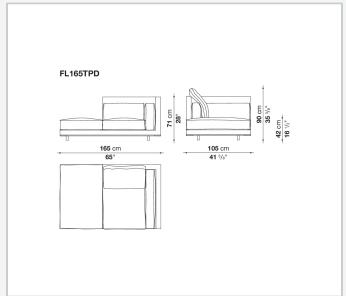

h fabric or leather upholstery for the cushions.

## Technical information

1

Internal frame

tubular steel and steel profiles with elastic webbing, shaped polyurethane, polyester fibre cover Shell

wood particles panels, shaped polyurethane, polyester fibre cover

Shell (shellac version)

wood particles panels, MDF wood fibre with solid wood section

Seat upholstery

shaped polyurethane of different density, sterilized down, cover in polyester fibre and cotton

Back and armrest upholstery

shaped polyurethane, sterilized down, cotton cover

Back cushion upholstery

sterilized down

Lower edge

die-cast aluminium and extrusions

Ferrules

thermoplastic material

Cover

fabric (profiles in Bellano fabric) or leather

2/29/24

## Technical drawings













3





















































8 2/29/24