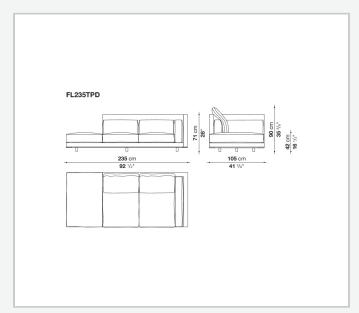

bric or leather upholstery for the cushions.

## Technical information

1

Internal frame

tubular steel and steel profiles with elastic webbing, shaped polyurethane, polyester fibre cover Shell

wood particles panels, shaped polyurethane, polyester fibre cover

Shell (shellac version)

wood particles panels, MDF wood fibre with solid wood section

Seat upholstery

shaped polyurethane of different density, sterilized down, cover in polyester fibre and cotton

Back and armrest upholstery

shaped polyurethane, sterilized down, cotton cover

Back cushion upholstery

sterilized down

Lower edge

die-cast aluminium and extrusions

Ferrules

thermoplastic material

Cover

fabric (profiles in Bellano fabric) or leather

2/29/24

## Technical drawings













3





















































8 2/29/24