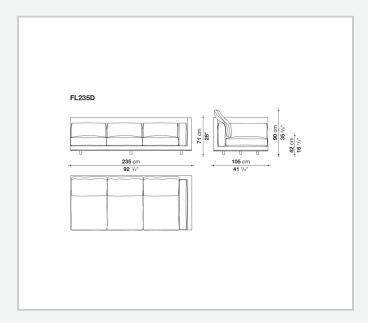

ined with fabric or leather upholstery for the cushions.

## Technical information

1

Internal frame

tubular steel and steel profiles with elastic webbing, shaped polyurethane, polyester fibre cover Shell

wood particles panels, shaped polyurethane, polyester fibre cover

Shell (shellac version)

wood particles panels, MDF wood fibre with solid wood section

Seat upholstery

shaped polyurethane of different density, sterilized down, cover in polyester fibre and cotton

Back and armrest upholstery

shaped polyurethane, sterilized down, cotton cover

Back cushion upholstery

sterilized down

Lower edge

die-cast aluminium and extrusions

Ferrules

thermoplastic material

Cover

fabric (profiles in Bellano fabric) or leather

2/29/24

## Technical drawings













3





















































8 2/29/24