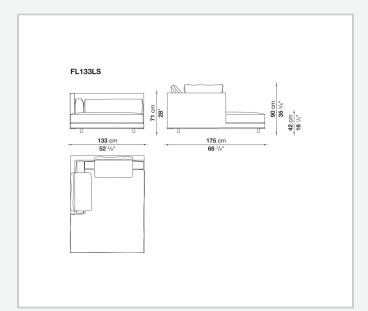

holstery for the cushions.

## Technical information

1

Internal frame

tubular steel and steel profiles with elastic webbing, shaped polyurethane, polyester fibre cover Shell

wood particles panels, shaped polyurethane, polyester fibre cover

Shell (shellac version)

wood particles panels, MDF wood fibre with solid wood section

Seat upholstery

shaped polyurethane of different density, sterilized down, cover in polyester fibre and cotton

Back and armrest upholstery

shaped polyurethane, sterilized down, cotton cover

Back cushion upholstery

sterilized down

Lower edge

die-cast aluminium and extrusions

Ferrules

thermoplastic material

Cover

fabric (profiles in Bellano fabric) or leather

2/29/24

## Technical drawings













3





















































8 2/29/24