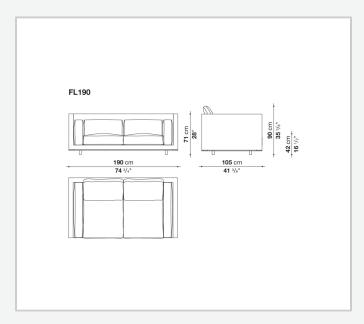

ame in shellac finish, to be combined with fabric or leather upholstery for the cushions.

## Technical information

1

Internal frame

tubular steel and steel profiles with elastic webbing, shaped polyurethane, polyester fibre cover Shell

wood particles panels, shaped polyurethane, polyester fibre cover

Shell (shellac version)

wood particles panels, MDF wood fibre with solid wood section

Seat upholstery

shaped polyurethane of different density, sterilized down, cover in polyester fibre and cotton

Back and armrest upholstery

shaped polyurethane, sterilized down, cotton cover

Back cushion upholstery

sterilized down

Lower edge

die-cast aluminium and extrusions

Ferrules

thermoplastic material

Cover

fabric (profiles in Bellano fabric) or leather

2/29/24

## Technical drawings













3





















































8 2/29/24