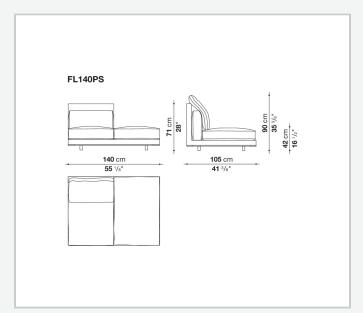

finish, to be combined with fabric or leather upholstery for the cushions.

## Technical information

1

Internal frame

tubular steel and steel profiles with elastic webbing, shaped polyurethane, polyester fibre cover Shell

wood particles panels, shaped polyurethane, polyester fibre cover

Shell (shellac version)

wood particles panels, MDF wood fibre with solid wood section

Seat upholstery

shaped polyurethane of different density, sterilized down, cover in polyester fibre and cotton

Back and armrest upholstery

shaped polyurethane, sterilized down, cotton cover

Back cushion upholstery

sterilized down

Lower edge

die-cast aluminium and extrusions

Ferrules

thermoplastic material

Cover

fabric (profiles in Bellano fabric) or leather

2/29/24

## Technical drawings













3





















































8 2/29/24