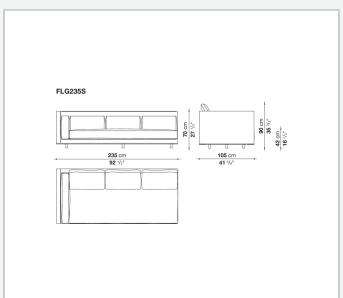

ed with fabric or leather upholstery for the cushions.

## Technical information

1

Internal frame

tubular steel and steel profiles with elastic webbing, shaped polyurethane, polyester fibre cover Shell

wood particles panels, shaped polyurethane, polyester fibre cover

Shell (shellac version)

wood particles panels, MDF wood fibre with solid wood section

Seat upholstery

shaped polyurethane of different density, sterilized down, cover in polyester fibre and cotton

Back and armrest upholstery

shaped polyurethane, sterilized down, cotton cover

Back cushion upholstery

sterilized down

Lower edge

die-cast aluminium and extrusions

Ferrules

thermoplastic material

Cover

fabric (profiles in Bellano fabric) or leather

2/29/24

## Technical drawings













3





















































8 2/29/24