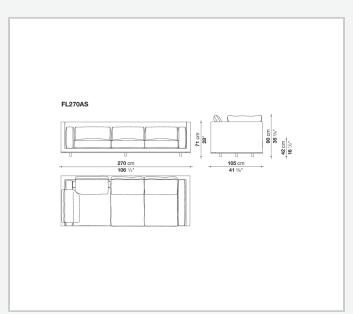

ic or leather upholstery for the cushions.

## Technical information

1

Internal frame

tubular steel and steel profiles with elastic webbing, shaped polyurethane, polyester fibre cover Shell

wood particles panels, shaped polyurethane, polyester fibre cover

Shell (shellac version)

wood particles panels, MDF wood fibre with solid wood section

Seat upholstery

shaped polyurethane of different density, sterilized down, cover in polyester fibre and cotton

Back and armrest upholstery

shaped polyurethane, sterilized down, cotton cover

Back cushion upholstery

sterilized down

Lower edge

die-cast aluminium and extrusions

Ferrules

thermoplastic material

Cover

fabric (profiles in Bellano fabric) or leather

2/29/24

## Technical drawings













3





















































8 2/29/24