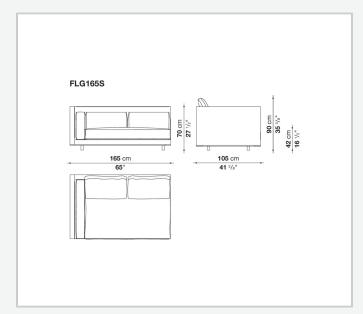

e combined with fabric or leather upholstery for the cushions.

## Technical information

1

Internal frame

tubular steel and steel profiles with elastic webbing, shaped polyurethane, polyester fibre cover Shell

wood particles panels, shaped polyurethane, polyester fibre cover

Shell (shellac version)

wood particles panels, MDF wood fibre with solid wood section

Seat upholstery

shaped polyurethane of different density, sterilized down, cover in polyester fibre and cotton

Back and armrest upholstery

shaped polyurethane, sterilized down, cotton cover

Back cushion upholstery

sterilized down

Lower edge

die-cast aluminium and extrusions

Ferrules

thermoplastic material

Cover

fabric (profiles in Bellano fabric) or leather

2/29/24

## Technical drawings













3





















































8 2/29/24