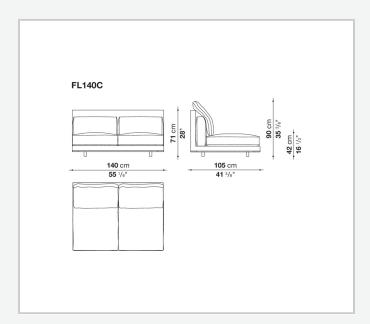

hellac finish, to be combined with fabric or leather upholstery for the cushions.

## Technical information

1

Internal frame

tubular steel and steel profiles with elastic webbing, shaped polyurethane, polyester fibre cover Shell

wood particles panels, shaped polyurethane, polyester fibre cover

Shell (shellac version)

wood particles panels, MDF wood fibre with solid wood section

Seat upholstery

shaped polyurethane of different density, sterilized down, cover in polyester fibre and cotton

Back and armrest upholstery

shaped polyurethane, sterilized down, cotton cover

Back cushion upholstery

sterilized down

Lower edge

die-cast aluminium and extrusions

Ferrules

thermoplastic material

Cover

fabric (profiles in Bellano fabric) or leather

2/29/24

## Technical drawings













3





















































8 2/29/24