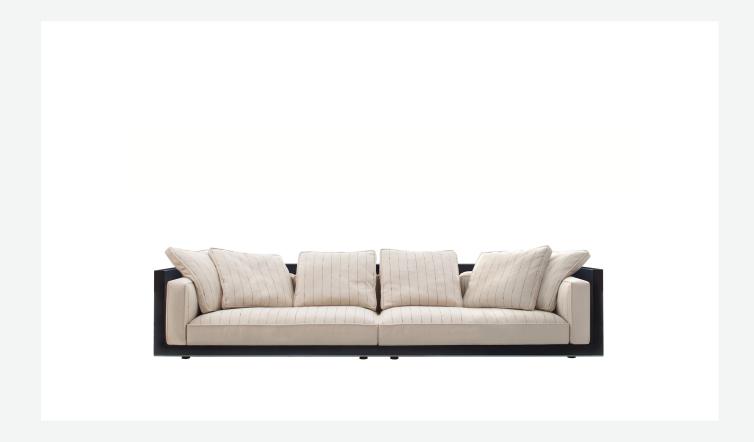

## Description

Conceived to revive the tradition of the great upholsterers, the Florius sofa system is characterized, even at first glance, by a minimalist frame and a large number of cushions. The selection of modules available allows to create many different configurations: linear, corner, with one or two armrests, with ottoman or chaise lounge. The dimensional variations are numerous, thanks also to the "Maxalto Atelier" service which offers ad hoc sizes in width and depth.-Florius comes in two versions: one with the frame and the cushions entirely upholstered in fabric or leather; the other with the wooden frame in shellac finish, to be combined with fabric or leather upholstery for the cushions.