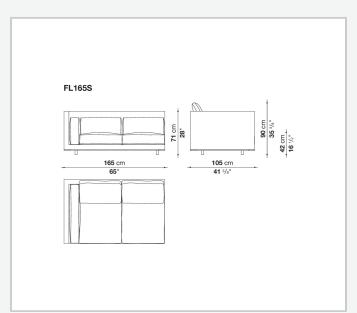

to be combined with fabric or leather upholstery for the cushions.

## Technical information

1

Internal frame

tubular steel and steel profiles with elastic webbing, shaped polyurethane, polyester fibre cover Shell

wood particles panels, shaped polyurethane, polyester fibre cover

Shell (shellac version)

wood particles panels, MDF wood fibre with solid wood section

Seat upholstery

shaped polyurethane of different density, sterilized down, cover in polyester fibre and cotton

Back and armrest upholstery

shaped polyurethane, sterilized down, cotton cover

Back cushion upholstery

sterilized down

Lower edge

die-cast aluminium and extrusions

Ferrules

thermoplastic material

Cover

fabric (profiles in Bellano fabric) or leather

2/29/24

## Technical drawings













3





















































8 2/29/24