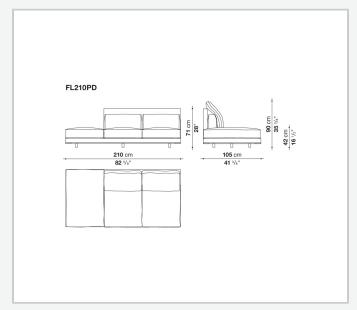

, to be combined with fabric or leather upholstery for the cushions.

## Technical information

1

Internal frame

tubular steel and steel profiles with elastic webbing, shaped polyurethane, polyester fibre cover Shell

wood particles panels, shaped polyurethane, polyester fibre cover

Shell (shellac version)

wood particles panels, MDF wood fibre with solid wood section

Seat upholstery

shaped polyurethane of different density, sterilized down, cover in polyester fibre and cotton

Back and armrest upholstery

shaped polyurethane, sterilized down, cotton cover

Back cushion upholstery

sterilized down

Lower edge

die-cast aluminium and extrusions

Ferrules

thermoplastic material

Cover

fabric (profiles in Bellano fabric) or leather

2/29/24

## Technical drawings













3





















































8 2/29/24