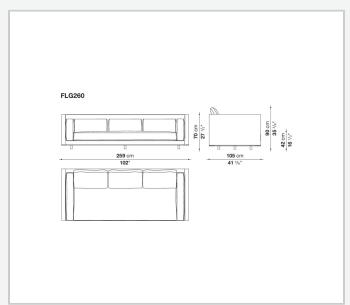

shellac finish, to be combined with fabric or leather upholstery for the cushions.

## Technical information

1

Internal frame

tubular steel and steel profiles with elastic webbing, shaped polyurethane, polyester fibre cover Shell

wood particles panels, shaped polyurethane, polyester fibre cover

Shell (shellac version)

wood particles panels, MDF wood fibre with solid wood section

Seat upholstery

shaped polyurethane of different density, sterilized down, cover in polyester fibre and cotton

Back and armrest upholstery

shaped polyurethane, sterilized down, cotton cover

Back cushion upholstery

sterilized down

Lower edge

die-cast aluminium and extrusions

Ferrules

thermoplastic material

Cover

fabric (profiles in Bellano fabric) or leather

2/29/24

## Technical drawings













3





















































8 2/29/24