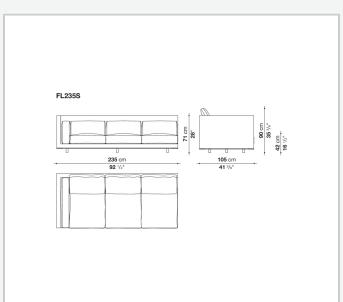

mbined with fabric or leather upholstery for the cushions.

## Technical information

1

Internal frame

tubular steel and steel profiles with elastic webbing, shaped polyurethane, polyester fibre cover Shell

wood particles panels, shaped polyurethane, polyester fibre cover

Shell (shellac version)

wood particles panels, MDF wood fibre with solid wood section

Seat upholstery

shaped polyurethane of different density, sterilized down, cover in polyester fibre and cotton

Back and armrest upholstery

shaped polyurethane, sterilized down, cotton cover

Back cushion upholstery

sterilized down

Lower edge

die-cast aluminium and extrusions

Ferrules

thermoplastic material

Cover

fabric (profiles in Bellano fabric) or leather

2/29/24

## Technical drawings













3





















































8 2/29/24