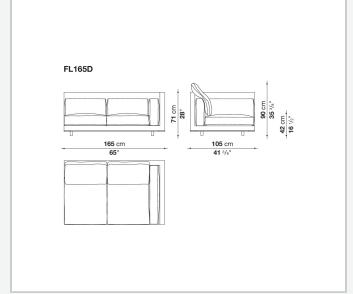

be combined with fabric or leather upholstery for the cushions.

## Technical information

1

Internal frame

tubular steel and steel profiles with elastic webbing, shaped polyurethane, polyester fibre cover Shell

wood particles panels, shaped polyurethane, polyester fibre cover

Shell (shellac version)

wood particles panels, MDF wood fibre with solid wood section

Seat upholstery

shaped polyurethane of different density, sterilized down, cover in polyester fibre and cotton

Back and armrest upholstery

shaped polyurethane, sterilized down, cotton cover

Back cushion upholstery

sterilized down

Lower edge

die-cast aluminium and extrusions

Ferrules

thermoplastic material

Cover

fabric (profiles in Bellano fabric) or leather

2/29/24

## Technical drawings













3





















































8 2/29/24