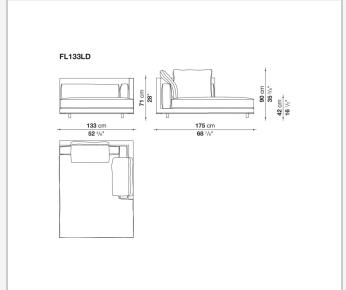

lstery for the cushions.

## Technical information

1

Internal frame

tubular steel and steel profiles with elastic webbing, shaped polyurethane, polyester fibre cover Shell

wood particles panels, shaped polyurethane, polyester fibre cover

Shell (shellac version)

wood particles panels, MDF wood fibre with solid wood section

Seat upholstery

shaped polyurethane of different density, sterilized down, cover in polyester fibre and cotton

Back and armrest upholstery

shaped polyurethane, sterilized down, cotton cover

Back cushion upholstery

sterilized down

Lower edge

die-cast aluminium and extrusions

Ferrules

thermoplastic material

Cover

fabric (profiles in Bellano fabric) or leather

2/29/24

## Technical drawings













3





















































8 2/29/24