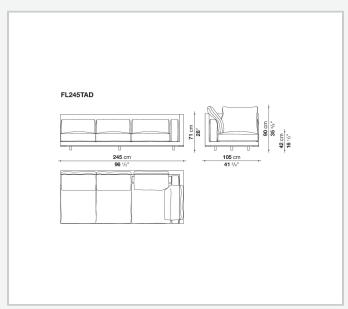

her upholstery for the cushions.

## Technical information

1

Internal frame

tubular steel and steel profiles with elastic webbing, shaped polyurethane, polyester fibre cover Shell

wood particles panels, shaped polyurethane, polyester fibre cover

Shell (shellac version)

wood particles panels, MDF wood fibre with solid wood section

Seat upholstery

shaped polyurethane of different density, sterilized down, cover in polyester fibre and cotton

Back and armrest upholstery

shaped polyurethane, sterilized down, cotton cover

Back cushion upholstery

sterilized down

Lower edge

die-cast aluminium and extrusions

Ferrules

thermoplastic material

Cover

fabric (profiles in Bellano fabric) or leather

2/29/24

## Technical drawings













3





















































8 2/29/24