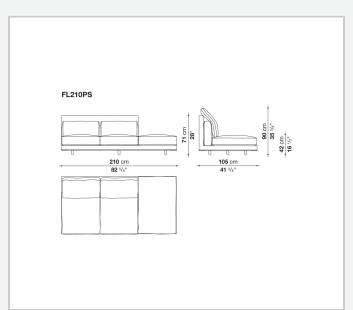

sh, to be combined with fabric or leather upholstery for the cushions.

## Technical information

1

Internal frame

tubular steel and steel profiles with elastic webbing, shaped polyurethane, polyester fibre cover Shell

wood particles panels, shaped polyurethane, polyester fibre cover

Shell (shellac version)

wood particles panels, MDF wood fibre with solid wood section

Seat upholstery

shaped polyurethane of different density, sterilized down, cover in polyester fibre and cotton

Back and armrest upholstery

shaped polyurethane, sterilized down, cotton cover

Back cushion upholstery

sterilized down

Lower edge

die-cast aluminium and extrusions

Ferrules

thermoplastic material

Cover

fabric (profiles in Bellano fabric) or leather

2/29/24

## Technical drawings













3





















































8 2/29/24