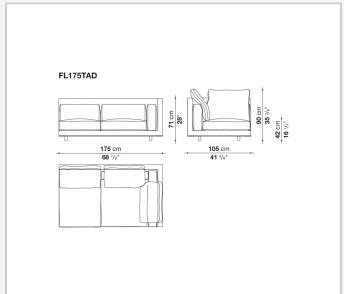

leather upholstery for the cushions.

## Technical information

1

Internal frame

tubular steel and steel profiles with elastic webbing, shaped polyurethane, polyester fibre cover Shell

wood particles panels, shaped polyurethane, polyester fibre cover

Shell (shellac version)

wood particles panels, MDF wood fibre with solid wood section

Seat upholstery

shaped polyurethane of different density, sterilized down, cover in polyester fibre and cotton

Back and armrest upholstery

shaped polyurethane, sterilized down, cotton cover

Back cushion upholstery

sterilized down

Lower edge

die-cast aluminium and extrusions

Ferrules

thermoplastic material

Cover

fabric (profiles in Bellano fabric) or leather

2/29/24

## Technical drawings













3





















































8 2/29/24