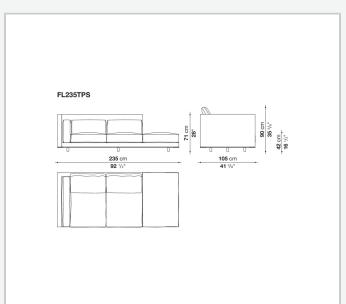

fabric or leather upholstery for the cushions.

## Technical information

1

Internal frame

tubular steel and steel profiles with elastic webbing, shaped polyurethane, polyester fibre cover Shell

wood particles panels, shaped polyurethane, polyester fibre cover

Shell (shellac version)

wood particles panels, MDF wood fibre with solid wood section

Seat upholstery

shaped polyurethane of different density, sterilized down, cover in polyester fibre and cotton

Back and armrest upholstery

shaped polyurethane, sterilized down, cotton cover

Back cushion upholstery

sterilized down

Lower edge

die-cast aluminium and extrusions

Ferrules

thermoplastic material

Cover

fabric (profiles in Bellano fabric) or leather

2/29/24

## Technical drawings













3





















































8 2/29/24