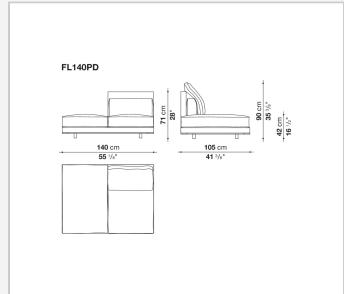

nish, to be combined with fabric or leather upholstery for the cushions.

## Technical information

1

Internal frame

tubular steel and steel profiles with elastic webbing, shaped polyurethane, polyester fibre cover Shell

wood particles panels, shaped polyurethane, polyester fibre cover

Shell (shellac version)

wood particles panels, MDF wood fibre with solid wood section

Seat upholstery

shaped polyurethane of different density, sterilized down, cover in polyester fibre and cotton

Back and armrest upholstery

shaped polyurethane, sterilized down, cotton cover

Back cushion upholstery

sterilized down

Lower edge

die-cast aluminium and extrusions

Ferrules

thermoplastic material

Cover

fabric (profiles in Bellano fabric) or leather

2/29/24

## Technical drawings













3





















































8 2/29/24