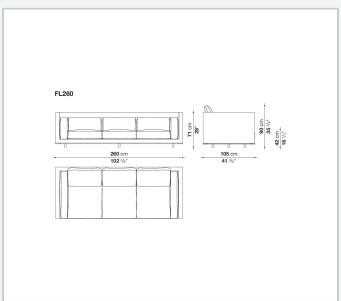

in shellac finish, to be combined with fabric or leather upholstery for the cushions.

## Technical information

1

Internal frame

tubular steel and steel profiles with elastic webbing, shaped polyurethane, polyester fibre cover Shell

wood particles panels, shaped polyurethane, polyester fibre cover

Shell (shellac version)

wood particles panels, MDF wood fibre with solid wood section

Seat upholstery

shaped polyurethane of different density, sterilized down, cover in polyester fibre and cotton

Back and armrest upholstery

shaped polyurethane, sterilized down, cotton cover

Back cushion upholstery

sterilized down

Lower edge

die-cast aluminium and extrusions

Ferrules

thermoplastic material

Cover

fabric (profiles in Bellano fabric) or leather

2/29/24

## Technical drawings













3





















































8 2/29/24