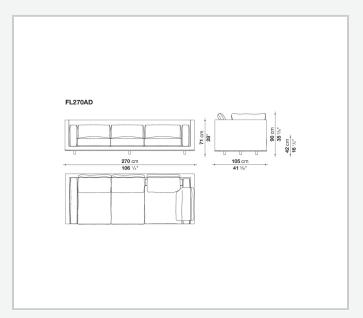

or leather upholstery for the cushions.

## Technical information

1

Internal frame

tubular steel and steel profiles with elastic webbing, shaped polyurethane, polyester fibre cover Shell

wood particles panels, shaped polyurethane, polyester fibre cover

Shell (shellac version)

wood particles panels, MDF wood fibre with solid wood section

Seat upholstery

shaped polyurethane of different density, sterilized down, cover in polyester fibre and cotton

Back and armrest upholstery

shaped polyurethane, sterilized down, cotton cover

Back cushion upholstery

sterilized down

Lower edge

die-cast aluminium and extrusions

Ferrules

thermoplastic material

Cover

fabric (profiles in Bellano fabric) or leather

2/29/24

## Technical drawings













3





















































8 2/29/24