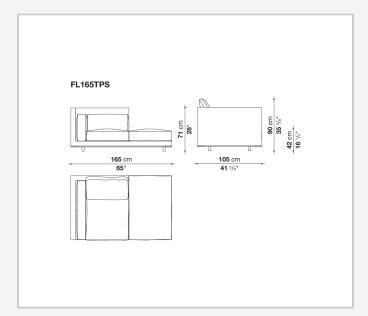

ith fabric or leather upholstery for the cushions.

## Technical information

1

Internal frame

tubular steel and steel profiles with elastic webbing, shaped polyurethane, polyester fibre cover Shell

wood particles panels, shaped polyurethane, polyester fibre cover

Shell (shellac version)

wood particles panels, MDF wood fibre with solid wood section

Seat upholstery

shaped polyurethane of different density, sterilized down, cover in polyester fibre and cotton

Back and armrest upholstery

shaped polyurethane, sterilized down, cotton cover

Back cushion upholstery

sterilized down

Lower edge

die-cast aluminium and extrusions

Ferrules

thermoplastic material

Cover

fabric (profiles in Bellano fabric) or leather

2/29/24

## Technical drawings













3





















































8 2/29/24