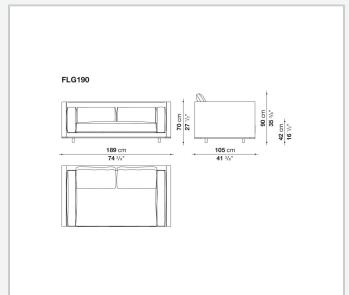

e in shellac finish, to be combined with fabric or leather upholstery for the cushions.

## Technical information

1

Internal frame

tubular steel and steel profiles with elastic webbing, shaped polyurethane, polyester fibre cover Shell

wood particles panels, shaped polyurethane, polyester fibre cover

Shell (shellac version)

wood particles panels, MDF wood fibre with solid wood section

Seat upholstery

shaped polyurethane of different density, sterilized down, cover in polyester fibre and cotton

Back and armrest upholstery

shaped polyurethane, sterilized down, cotton cover

Back cushion upholstery

sterilized down

Lower edge

die-cast aluminium and extrusions

Ferrules

thermoplastic material

Cover

fabric (profiles in Bellano fabric) or leather

2/29/24

## Technical drawings













3





















































8 2/29/24