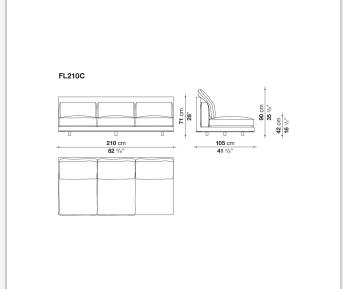

llac finish, to be combined with fabric or leather upholstery for the cushions.

## Technical information

1

Internal frame

tubular steel and steel profiles with elastic webbing, shaped polyurethane, polyester fibre cover Shell

wood particles panels, shaped polyurethane, polyester fibre cover

Shell (shellac version)

wood particles panels, MDF wood fibre with solid wood section

Seat upholstery

shaped polyurethane of different density, sterilized down, cover in polyester fibre and cotton

Back and armrest upholstery

shaped polyurethane, sterilized down, cotton cover

Back cushion upholstery

sterilized down

Lower edge

die-cast aluminium and extrusions

Ferrules

thermoplastic material

Cover

fabric (profiles in Bellano fabric) or leather

2/29/24

## Technical drawings













3





















































8 2/29/24