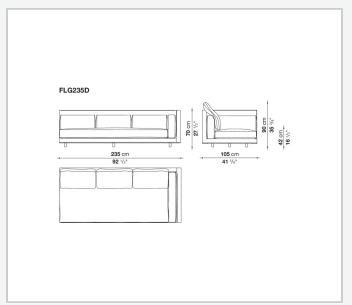

with fabric or leather upholstery for the cushions.

## Technical information

1

Internal frame

tubular steel and steel profiles with elastic webbing, shaped polyurethane, polyester fibre cover Shell

wood particles panels, shaped polyurethane, polyester fibre cover

Shell (shellac version)

wood particles panels, MDF wood fibre with solid wood section

Seat upholstery

shaped polyurethane of different density, sterilized down, cover in polyester fibre and cotton

Back and armrest upholstery

shaped polyurethane, sterilized down, cotton cover

Back cushion upholstery

sterilized down

Lower edge

die-cast aluminium and extrusions

Ferrules

thermoplastic material

Cover

fabric (profiles in Bellano fabric) or leather

2/29/24

## Technical drawings













3





















































8 2/29/24