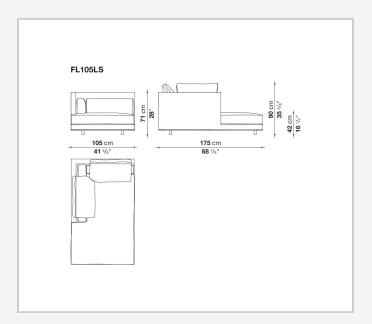

r upholstery for the cushions.

## Technical information

1

Internal frame

tubular steel and steel profiles with elastic webbing, shaped polyurethane, polyester fibre cover Shell

wood particles panels, shaped polyurethane, polyester fibre cover

Shell (shellac version)

wood particles panels, MDF wood fibre with solid wood section

Seat upholstery

shaped polyurethane of different density, sterilized down, cover in polyester fibre and cotton

Back and armrest upholstery

shaped polyurethane, sterilized down, cotton cover

Back cushion upholstery

sterilized down

Lower edge

die-cast aluminium and extrusions

Ferrules

thermoplastic material

Cover

fabric (profiles in Bellano fabric) or leather

2/29/24

## Technical drawings













3





















































8 2/29/24