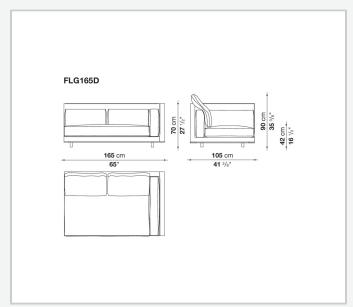

combined with fabric or leather upholstery for the cushions.

## Technical information

1

Internal frame

tubular steel and steel profiles with elastic webbing, shaped polyurethane, polyester fibre cover Shell

wood particles panels, shaped polyurethane, polyester fibre cover

Shell (shellac version)

wood particles panels, MDF wood fibre with solid wood section

Seat upholstery

shaped polyurethane of different density, sterilized down, cover in polyester fibre and cotton

Back and armrest upholstery

shaped polyurethane, sterilized down, cotton cover

Back cushion upholstery

sterilized down

Lower edge

die-cast aluminium and extrusions

Ferrules

thermoplastic material

Cover

fabric (profiles in Bellano fabric) or leather

2/29/24

## Technical drawings













3





















































8 2/29/24