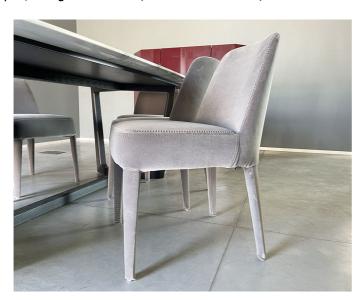

## **Furniture Specification**

Project: Tomassini Arredamenti Display

Item: Chair Qty: 4

Name: Febo

Description: High chair with fabric upholstery, blanket stitching and upholstered legs.

Dimension: cm.Ø52x64/102h

Finish: Gray velvet upholstery, smoke gray thread stitching.

Manufacturer: Maxalto

Additional specification: Fillings and coverings are in accordance with Italian regulations. Any fireproofing or

other treatment required by law in other countries must be requested upon