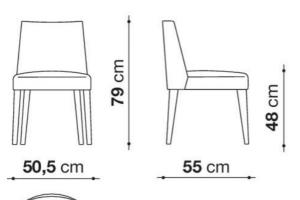

## **Furniture Specification**

Project: Tomassini Arredamenti Display

Item: Chair Qty: 4

Name: Febo

Description: High chair with fabric upholstery, blanket stitching and upholstered legs.

Dimension: cm.Ø52x64/102h