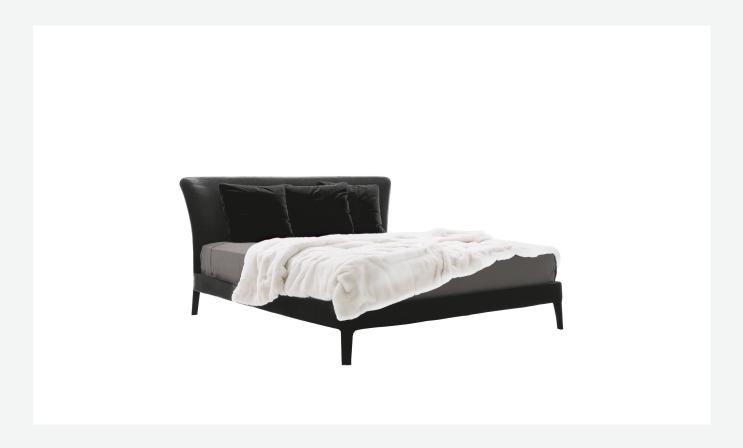

#### Description

The Febo bed is available in different sizes with an elegant headboard and the added comfort of two back cushions. The single material and the visible blanket stitch are the characteristic features.

### **Technical information**

Internal frame tubular steel and steel profiles Internal frame upholstery Bayfit® flexible cold shaped polyurethane foam, polyester fibre cover Back cushion (LFB60) down feather and polyester fibre, pillow style typology Slatted base tubular steel and wood multi-layered slats Ferrules thermoplastic material Cover fabric or leather (blanket stitching)