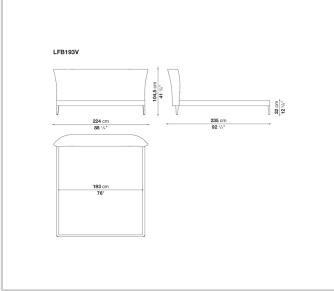

## MAXALTO

# Febo

BEDS

2009

Antonio Citterio



#### Description

The Febo bed is available in different sizes with an elegant headboard and the added comfort of two back cushions. The single material and the visible blanket stitch are the characteristic features.

### **Technical information**

Internal frame tubular steel and steel profiles Internal frame upholstery Bayfit® flexible cold shaped polyurethane foam, polyester fibre cover Back cushion (LFB60) down feather and polyester fibre, pillow style typology Slatted base tubular steel and wood multi-layered slats Ferrules thermoplastic material Cover fabric or leather (blanket stitching)

## Technical drawings