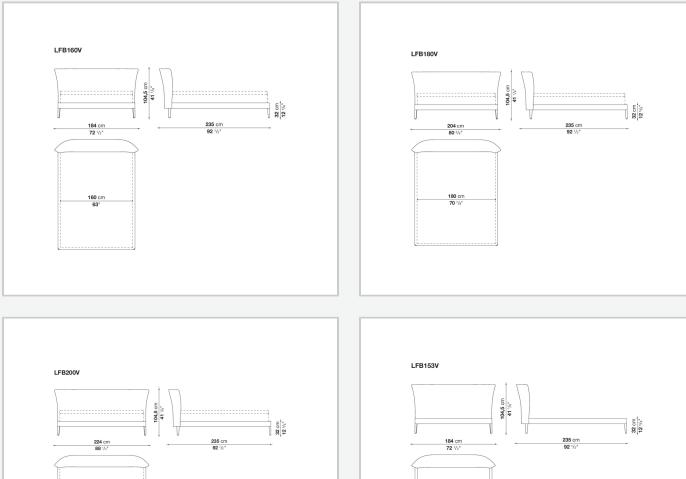

## MAXALTO

# Febo

BEDS

2009

Antonio Citterio



#### Description

The Febo bed is available in different sizes with an elegant headboard and the added comfort of two back cushions. The single material and the visible blanket stitch are the characteristic features.

### **Technical information**

Internal frame tubular steel and steel profiles Internal frame upholstery Bayfit® flexible cold shaped polyurethane foam, polyester fibre cover Back cushion (LFB60) down feather and polyester fibre, pillow style typology Slatted base tubular steel and wood multi-layered slats Ferrules thermoplastic material Cover fabric or leather (blanket stitching)

## Technical drawings