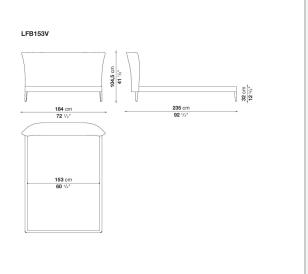

## MAXALTO

# Febo

BEDS

2009

Antonio Citterio



#### Description

The Febo bed is available in different sizes with an elegant headboard and the added comfort of two back cushions. The single material and the visible blanket stitch are the characteristic features.

### **Technical information**

Internal frame tubular steel and steel profiles Internal frame upholstery Bayfit® flexible cold shaped polyurethane foam, polyester fibre cover Back cushion (LFB60) down feather and polyester fibre, pillow style typology Slatted base tubular steel and wood multi-layered slats Ferrules thermoplastic material Cover fabric or leather (blanket stitching)

## Technical drawings