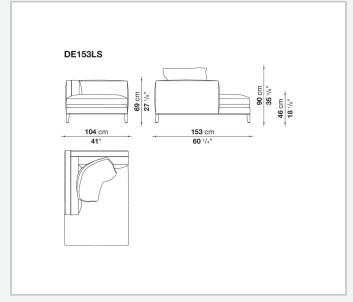

c or leather or available in a shellac finish.

## Technical information

Back and armrest internal frame

tubular steel and steel profiles

Back and armrest internal frame upholstery

Bayfit® flexible cold shaped polyurethane foam, polyester fibre, polyester fibre cover

Seat internal frame

tubular steel and steel profiles, multi-layered wood panel, shaped polyurethane

Seat internal frame upholstery

shaped polyurethane of different density, sterilized down, polyester and cotton fibre cover Back cushion (DE60C-DE90C)

sterilized down, cotton cover, box style typology

Feet

die-cast aluminium or covered in fabric or leather

Ferrules

thermoplastic material

Cover

fabric (blanket stitching) or leather (envelope stitching)

2 8/25/23

## Technical drawings













3 8/25/23