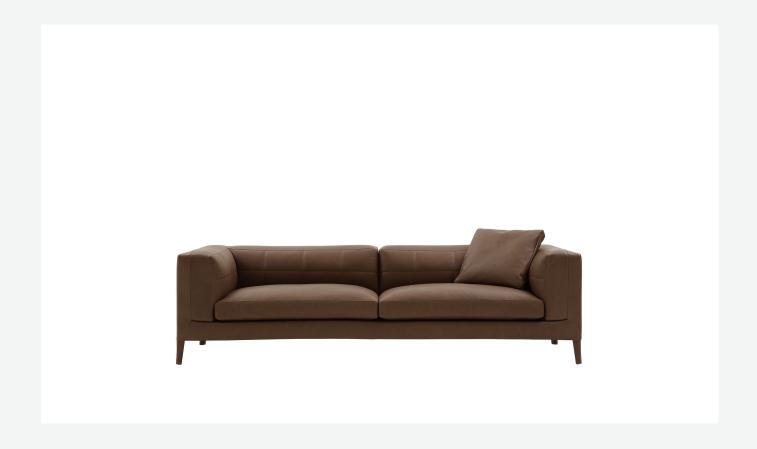

## Description

Dives Soft is a family of linear and modular sofas available in various sizes and in two seat depths. The version with a narrower seat depth is distinguished by its armrests and backrest, which feature two different upholstery styles: smooth on the exterior and quilted in classic Chesterfield style on the interior. A sophisticated and refined detail to be enjoyed. In the version with a wider seat, the upholstery is entirely smooth, with soft down feather cushions making for an even more welcoming and relaxed looking sofa. Both versions share the same, soft and generous padding, for optimal comfort. The upholstery comes in a wide range of fabrics and leathers with special couture details: decorative, matching or contrasting blanket stitching for the fabric versions, and elegant "envelope stitching" for the leather ones. The feet are either covered in fabric or leather or available in a shellac finish.