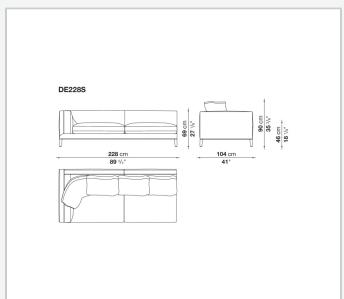

h.

## Technical information

Back and armrest internal frame

tubular steel and steel profiles

Back and armrest internal frame upholstery

Bayfit® flexible cold shaped polyurethane foam, polyester fibre, polyester fibre cover

Seat internal frame

tubular steel and steel profiles, multi-layered wood panel, shaped polyurethane

Seat internal frame upholstery

shaped polyurethane of different density, sterilized down, polyester and cotton fibre cover Back cushion (DE60C-DE90C)

sterilized down, cotton cover, box style typology

Feet

die-cast aluminium or covered in fabric or leather

Ferrules

thermoplastic material

Cover

fabric (blanket stitching) or leather (envelope stitching)

2 8/25/23

## Technical drawings













3 8/25/23