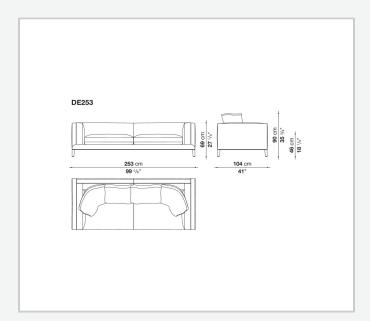

ailable in a shellac finish.

## Technical information

Back and armrest internal frame

tubular steel and steel profiles

Back and armrest internal frame upholstery

Bayfit® flexible cold shaped polyurethane foam, polyester fibre, polyester fibre cover

Seat internal frame

tubular steel and steel profiles, multi-layered wood panel, shaped polyurethane

Seat internal frame upholstery

shaped polyurethane of different density, sterilized down, polyester and cotton fibre cover Back cushion (DE60C-DE90C)

sterilized down, cotton cover, box style typology

Feet

die-cast aluminium or covered in fabric or leather

Ferrules

thermoplastic material

Cover

fabric (blanket stitching) or leather (envelope stitching)

2 8/25/23

## Technical drawings













3 8/25/23