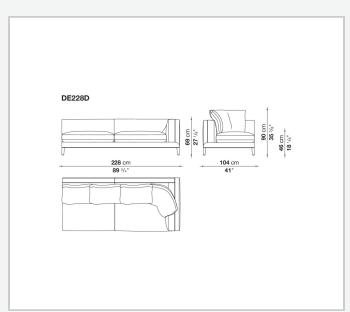

Technical information

Back and armrest internal frame

tubular steel and steel profiles

Back and armrest internal frame upholstery

Bayfit® flexible cold shaped polyurethane foam, polyester fibre, polyester fibre cover

Seat internal frame

tubular steel and steel profiles, multi-layered wood panel, shaped polyurethane

Seat internal frame upholstery

shaped polyurethane of different density, sterilized down, polyester and cotton fibre cover Back cushion (DE60C-DE90C)

sterilized down, cotton cover, box style typology

Feet

die-cast aluminium or covered in fabric or leather

Ferrules

thermoplastic material

Cover

fabric (blanket stitching) or leather (envelope stitching)

2 8/25/23

## Technical drawings













3 8/25/23