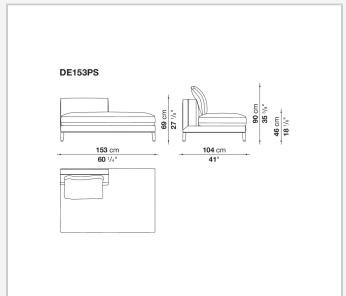

abric or leather or available in a shellac finish.

## Technical information

Back and armrest internal frame

tubular steel and steel profiles

Back and armrest internal frame upholstery

Bayfit® flexible cold shaped polyurethane foam, polyester fibre, polyester fibre cover

Seat internal frame

tubular steel and steel profiles, multi-layered wood panel, shaped polyurethane

Seat internal frame upholstery

shaped polyurethane of different density, sterilized down, polyester and cotton fibre cover Back cushion (DE60C-DE90C)

sterilized down, cotton cover, box style typology

Feet

die-cast aluminium or covered in fabric or leather

Ferrules

thermoplastic material

Cover

fabric (blanket stitching) or leather (envelope stitching)

2 8/25/23

## Technical drawings













3 8/25/23