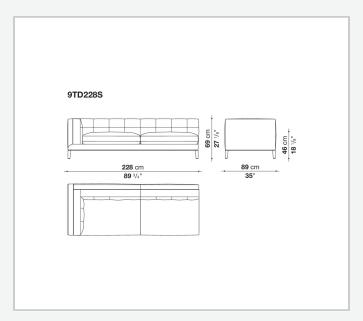

or leather or available in a shellac finish.

## Technical information

Back and armrest internal frame

tubular steel and steel profiles

Back and armrest internal frame upholstery

Bayfit® flexible cold shaped polyurethane foam, polyester fibre, polyester fibre cover

Seat internal frame

tubular steel and steel profiles, multi-layered wood panel, shaped polyurethane

Seat internal frame upholstery

shaped polyurethane of different density, sterilized down, polyester and cotton fibre cover Back cushion (DE60C-DE90C)

sterilized down, cotton cover, box style typology

Feet

die-cast aluminium or covered in fabric or leather

Ferrules

thermoplastic material

Cover

fabric (blanket stitching) or leather (envelope stitching)

2 8/25/23

## Technical drawings













3 8/25/23