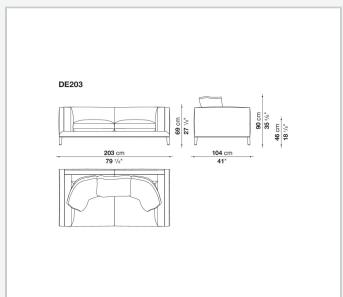

lable in a shellac finish.

## Technical information

Back and armrest internal frame

tubular steel and steel profiles

Back and armrest internal frame upholstery

Bayfit® flexible cold shaped polyurethane foam, polyester fibre, polyester fibre cover

Seat internal frame

tubular steel and steel profiles, multi-layered wood panel, shaped polyurethane

Seat internal frame upholstery

shaped polyurethane of different density, sterilized down, polyester and cotton fibre cover Back cushion (DE60C-DE90C)

sterilized down, cotton cover, box style typology

Feet

die-cast aluminium or covered in fabric or leather

Ferrules

thermoplastic material

Cover

fabric (blanket stitching) or leather (envelope stitching)

2 8/25/23

## Technical drawings













3 8/25/23