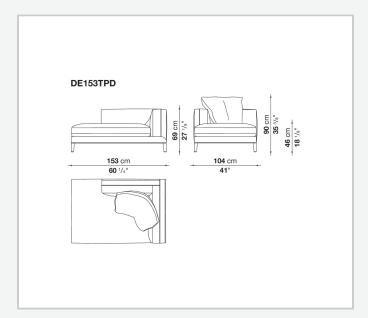

fabric or leather or available in a shellac finish.

## Technical information

Back and armrest internal frame

tubular steel and steel profiles

Back and armrest internal frame upholstery

Bayfit® flexible cold shaped polyurethane foam, polyester fibre, polyester fibre cover

Seat internal frame

tubular steel and steel profiles, multi-layered wood panel, shaped polyurethane

Seat internal frame upholstery

shaped polyurethane of different density, sterilized down, polyester and cotton fibre cover Back cushion (DE60C-DE90C)

sterilized down, cotton cover, box style typology

Feet

die-cast aluminium or covered in fabric or leather

Ferrules

thermoplastic material

Cover

fabric (blanket stitching) or leather (envelope stitching)

2 8/25/23

## Technical drawings













3 8/25/23