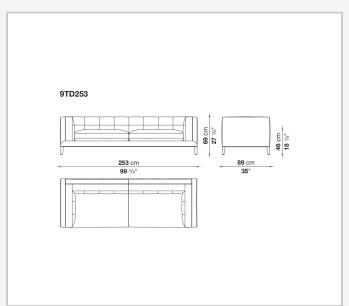

ble in a shellac finish.

## Technical information

Back and armrest internal frame

tubular steel and steel profiles

Back and armrest internal frame upholstery

Bayfit® flexible cold shaped polyurethane foam, polyester fibre, polyester fibre cover

Seat internal frame

tubular steel and steel profiles, multi-layered wood panel, shaped polyurethane

Seat internal frame upholstery

shaped polyurethane of different density, sterilized down, polyester and cotton fibre cover Back cushion (DE60C-DE90C)

sterilized down, cotton cover, box style typology

Feet

die-cast aluminium or covered in fabric or leather

Ferrules

thermoplastic material

Cover

fabric (blanket stitching) or leather (envelope stitching)

2 8/25/23

## Technical drawings













3 8/25/23