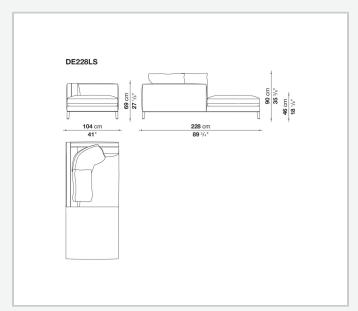

## Technical information

Back and armrest internal frame

tubular steel and steel profiles

Back and armrest internal frame upholstery

Bayfit® flexible cold shaped polyurethane foam, polyester fibre, polyester fibre cover

Seat internal frame

tubular steel and steel profiles, multi-layered wood panel, shaped polyurethane

Seat internal frame upholstery

shaped polyurethane of different density, sterilized down, polyester and cotton fibre cover Back cushion (DE60C-DE90C)

sterilized down, cotton cover, box style typology

Feet

die-cast aluminium or covered in fabric or leather

Ferrules

thermoplastic material

Cover

fabric (blanket stitching) or leather (envelope stitching)

2 8/25/23

## Technical drawings













3 8/25/23