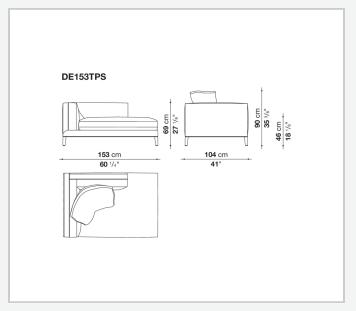

er covered in fabric or leather or available in a shellac finish.

## Technical information

Back and armrest internal frame

tubular steel and steel profiles

Back and armrest internal frame upholstery

Bayfit® flexible cold shaped polyurethane foam, polyester fibre, polyester fibre cover

Seat internal frame

tubular steel and steel profiles, multi-layered wood panel, shaped polyurethane

Seat internal frame upholstery

shaped polyurethane of different density, sterilized down, polyester and cotton fibre cover Back cushion (DE60C-DE90C)

sterilized down, cotton cover, box style typology

Feet

die-cast aluminium or covered in fabric or leather

Ferrules

thermoplastic material

Cover

fabric (blanket stitching) or leather (envelope stitching)

2 8/25/23

## Technical drawings













3 8/25/23