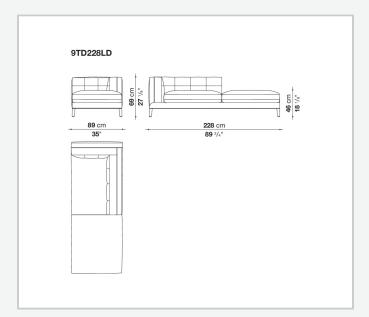

eather or available in a shellac finish.

## Technical information

Back and armrest internal frame

tubular steel and steel profiles

Back and armrest internal frame upholstery

Bayfit® flexible cold shaped polyurethane foam, polyester fibre, polyester fibre cover

Seat internal frame

tubular steel and steel profiles, multi-layered wood panel, shaped polyurethane

Seat internal frame upholstery

shaped polyurethane of different density, sterilized down, polyester and cotton fibre cover Back cushion (DE60C-DE90C)

sterilized down, cotton cover, box style typology

Feet

die-cast aluminium or covered in fabric or leather

Ferrules

thermoplastic material

Cover

fabric (blanket stitching) or leather (envelope stitching)

2 8/25/23

## Technical drawings













3 8/25/23