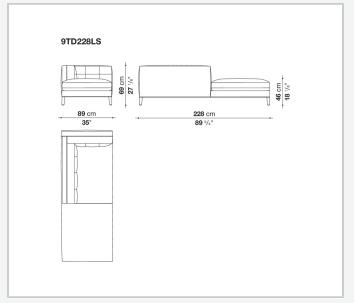

leather or available in a shellac finish.

## Technical information

Back and armrest internal frame

tubular steel and steel profiles

Back and armrest internal frame upholstery

Bayfit® flexible cold shaped polyurethane foam, polyester fibre, polyester fibre cover

Seat internal frame

tubular steel and steel profiles, multi-layered wood panel, shaped polyurethane

Seat internal frame upholstery

shaped polyurethane of different density, sterilized down, polyester and cotton fibre cover Back cushion (DE60C-DE90C)

sterilized down, cotton cover, box style typology

Feet

die-cast aluminium or covered in fabric or leather

Ferrules

thermoplastic material

Cover

fabric (blanket stitching) or leather (envelope stitching)

2 8/25/23

## Technical drawings













3 8/25/23