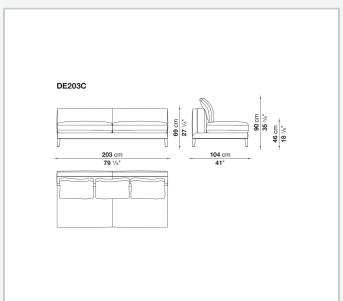

e either covered in fabric or leather or available in a shellac finish.

## Technical information

Back and armrest internal frame

tubular steel and steel profiles

Back and armrest internal frame upholstery

Bayfit® flexible cold shaped polyurethane foam, polyester fibre, polyester fibre cover

Seat internal frame

tubular steel and steel profiles, multi-layered wood panel, shaped polyurethane

Seat internal frame upholstery

shaped polyurethane of different density, sterilized down, polyester and cotton fibre cover Back cushion (DE60C-DE90C)

sterilized down, cotton cover, box style typology

Feet

die-cast aluminium or covered in fabric or leather

Ferrules

thermoplastic material

Cover

fabric (blanket stitching) or leather (envelope stitching)

2 8/25/23

## Technical drawings













3 8/25/23