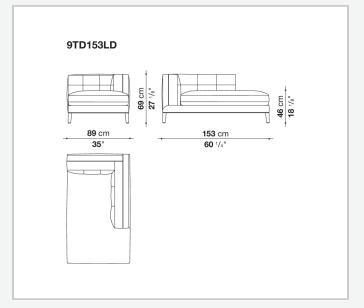

available in a shellac finish.

## Technical information

Back and armrest internal frame

tubular steel and steel profiles

Back and armrest internal frame upholstery

Bayfit® flexible cold shaped polyurethane foam, polyester fibre, polyester fibre cover

Seat internal frame

tubular steel and steel profiles, multi-layered wood panel, shaped polyurethane

Seat internal frame upholstery

shaped polyurethane of different density, sterilized down, polyester and cotton fibre cover Back cushion (DE60C-DE90C)

sterilized down, cotton cover, box style typology

Feet

die-cast aluminium or covered in fabric or leather

Ferrules

thermoplastic material

Cover

fabric (blanket stitching) or leather (envelope stitching)

2 8/25/23

## Technical drawings













3 8/25/23