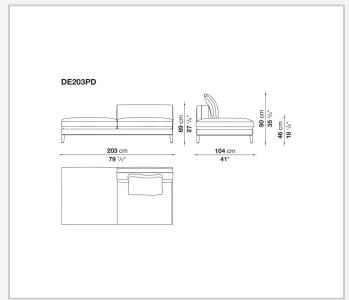

are either covered in fabric or leather or available in a shellac finish.

## Technical information

Back and armrest internal frame

tubular steel and steel profiles

Back and armrest internal frame upholstery

Bayfit® flexible cold shaped polyurethane foam, polyester fibre, polyester fibre cover

Seat internal frame

tubular steel and steel profiles, multi-layered wood panel, shaped polyurethane

Seat internal frame upholstery

shaped polyurethane of different density, sterilized down, polyester and cotton fibre cover Back cushion (DE60C-DE90C)

sterilized down, cotton cover, box style typology

Feet

die-cast aluminium or covered in fabric or leather

Ferrules

thermoplastic material

Cover

fabric (blanket stitching) or leather (envelope stitching)

2 8/25/23

## Technical drawings













3 8/25/23