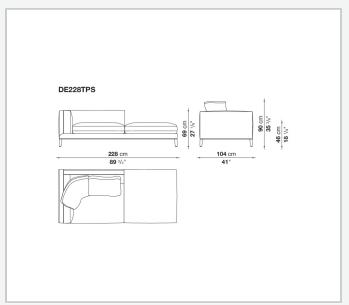

inish.

## Technical information

Back and armrest internal frame

tubular steel and steel profiles

Back and armrest internal frame upholstery

Bayfit® flexible cold shaped polyurethane foam, polyester fibre, polyester fibre cover

Seat internal frame

tubular steel and steel profiles, multi-layered wood panel, shaped polyurethane

Seat internal frame upholstery

shaped polyurethane of different density, sterilized down, polyester and cotton fibre cover Back cushion (DE60C-DE90C)

sterilized down, cotton cover, box style typology

Feet

die-cast aluminium or covered in fabric or leather

Ferrules

thermoplastic material

Cover

fabric (blanket stitching) or leather (envelope stitching)

2 8/25/23

## Technical drawings













3 8/25/23