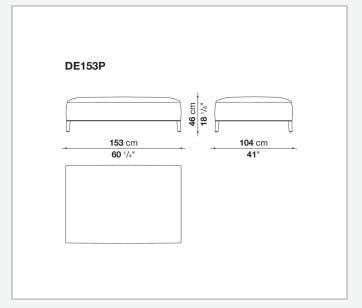

a shellac finish.

## Technical information

Back and armrest internal frame

tubular steel and steel profiles

Back and armrest internal frame upholstery

Bayfit® flexible cold shaped polyurethane foam, polyester fibre, polyester fibre cover

Seat internal frame

tubular steel and steel profiles, multi-layered wood panel, shaped polyurethane

Seat internal frame upholstery

shaped polyurethane of different density, sterilized down, polyester and cotton fibre cover Back cushion (DE60C-DE90C)

sterilized down, cotton cover, box style typology

Feet

die-cast aluminium or covered in fabric or leather

Ferrules

thermoplastic material

Cover

fabric (blanket stitching) or leather (envelope stitching)

2 8/25/23

## Technical drawings













3 8/25/23