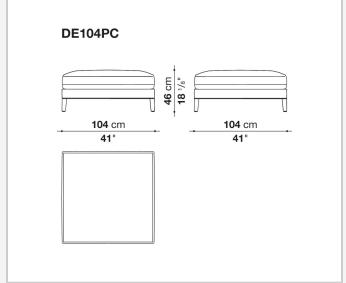

hellac finish.

## Technical information

Back and armrest internal frame

tubular steel and steel profiles

Back and armrest internal frame upholstery

Bayfit® flexible cold shaped polyurethane foam, polyester fibre, polyester fibre cover

Seat internal frame

tubular steel and steel profiles, multi-layered wood panel, shaped polyurethane

Seat internal frame upholstery

shaped polyurethane of different density, sterilized down, polyester and cotton fibre cover Back cushion (DE60C-DE90C)

sterilized down, cotton cover, box style typology

Feet

die-cast aluminium or covered in fabric or leather

Ferrules

thermoplastic material

Cover

fabric (blanket stitching) or leather (envelope stitching)

2 8/25/23

## Technical drawings













3 8/25/23