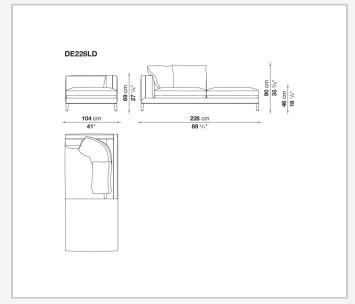

## Technical information

Back and armrest internal frame

tubular steel and steel profiles

Back and armrest internal frame upholstery

Bayfit® flexible cold shaped polyurethane foam, polyester fibre, polyester fibre cover

Seat internal frame

tubular steel and steel profiles, multi-layered wood panel, shaped polyurethane

Seat internal frame upholstery

shaped polyurethane of different density, sterilized down, polyester and cotton fibre cover Back cushion (DE60C-DE90C)

sterilized down, cotton cover, box style typology

Feet

die-cast aluminium or covered in fabric or leather

Ferrules

thermoplastic material

Cover

fabric (blanket stitching) or leather (envelope stitching)

2 8/25/23

## Technical drawings













3 8/25/23