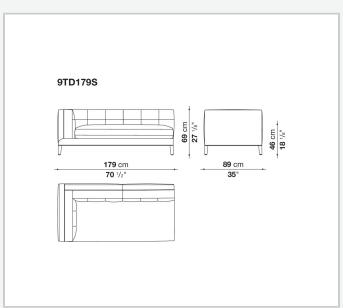

er or available in a shellac finish.

## Technical information

Back and armrest internal frame

tubular steel and steel profiles

Back and armrest internal frame upholstery

Bayfit® flexible cold shaped polyurethane foam, polyester fibre, polyester fibre cover

Seat internal frame

tubular steel and steel profiles, multi-layered wood panel, shaped polyurethane

Seat internal frame upholstery

shaped polyurethane of different density, sterilized down, polyester and cotton fibre cover Back cushion (DE60C-DE90C)

sterilized down, cotton cover, box style typology

Feet

die-cast aluminium or covered in fabric or leather

Ferrules

thermoplastic material

Cover

fabric (blanket stitching) or leather (envelope stitching)

2 8/25/23

## Technical drawings













3 8/25/23