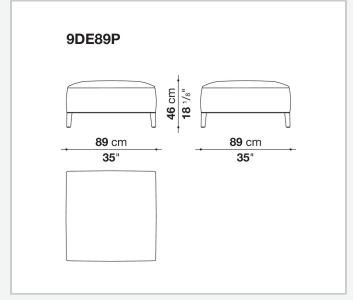

ac finish.

## Technical information

Back and armrest internal frame

tubular steel and steel profiles

Back and armrest internal frame upholstery

Bayfit® flexible cold shaped polyurethane foam, polyester fibre, polyester fibre cover

Seat internal frame

tubular steel and steel profiles, multi-layered wood panel, shaped polyurethane

Seat internal frame upholstery

shaped polyurethane of different density, sterilized down, polyester and cotton fibre cover Back cushion (DE60C-DE90C)

sterilized down, cotton cover, box style typology

Feet

die-cast aluminium or covered in fabric or leather

Ferrules

thermoplastic material

Cover

fabric (blanket stitching) or leather (envelope stitching)

2 8/25/23

## Technical drawings













3 8/25/23