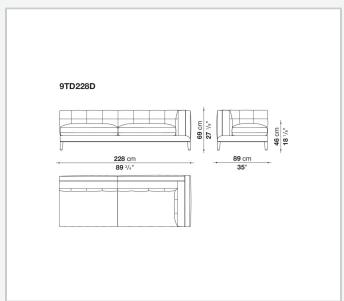

ther or available in a shellac finish.

## Technical information

Back and armrest internal frame

tubular steel and steel profiles

Back and armrest internal frame upholstery

Bayfit® flexible cold shaped polyurethane foam, polyester fibre, polyester fibre cover

Seat internal frame

tubular steel and steel profiles, multi-layered wood panel, shaped polyurethane

Seat internal frame upholstery

shaped polyurethane of different density, sterilized down, polyester and cotton fibre cover Back cushion (DE60C-DE90C)

sterilized down, cotton cover, box style typology

Feet

die-cast aluminium or covered in fabric or leather

Ferrules

thermoplastic material

Cover

fabric (blanket stitching) or leather (envelope stitching)

2 8/25/23

## Technical drawings













3 8/25/23