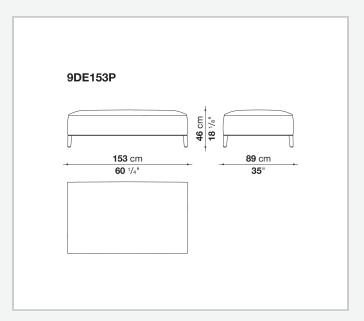

finish.

## Technical information

Back and armrest internal frame

tubular steel and steel profiles

Back and armrest internal frame upholstery

Bayfit® flexible cold shaped polyurethane foam, polyester fibre, polyester fibre cover

Seat internal frame

tubular steel and steel profiles, multi-layered wood panel, shaped polyurethane

Seat internal frame upholstery

shaped polyurethane of different density, sterilized down, polyester and cotton fibre cover Back cushion (DE60C-DE90C)

sterilized down, cotton cover, box style typology

Feet

die-cast aluminium or covered in fabric or leather

Ferrules

thermoplastic material

Cover

fabric (blanket stitching) or leather (envelope stitching)

2 8/25/23

## Technical drawings













3 8/25/23