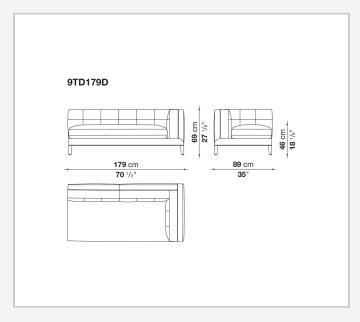

or available in a shellac finish.

## Technical information

Back and armrest internal frame

tubular steel and steel profiles

Back and armrest internal frame upholstery

Bayfit® flexible cold shaped polyurethane foam, polyester fibre, polyester fibre cover

Seat internal frame

tubular steel and steel profiles, multi-layered wood panel, shaped polyurethane

Seat internal frame upholstery

shaped polyurethane of different density, sterilized down, polyester and cotton fibre cover Back cushion (DE60C-DE90C)

sterilized down, cotton cover, box style typology

Feet

die-cast aluminium or covered in fabric or leather

Ferrules

thermoplastic material

Cover

fabric (blanket stitching) or leather (envelope stitching)

2 8/25/23

## Technical drawings













3 8/25/23