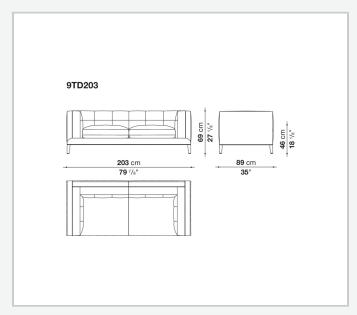

e in a shellac finish.

## Technical information

Back and armrest internal frame

tubular steel and steel profiles

Back and armrest internal frame upholstery

Bayfit® flexible cold shaped polyurethane foam, polyester fibre, polyester fibre cover

Seat internal frame

tubular steel and steel profiles, multi-layered wood panel, shaped polyurethane

Seat internal frame upholstery

shaped polyurethane of different density, sterilized down, polyester and cotton fibre cover Back cushion (DE60C-DE90C)

sterilized down, cotton cover, box style typology

Feet

die-cast aluminium or covered in fabric or leather

Ferrules

thermoplastic material

Cover

fabric (blanket stitching) or leather (envelope stitching)

2 8/25/23

## Technical drawings













3 8/25/23