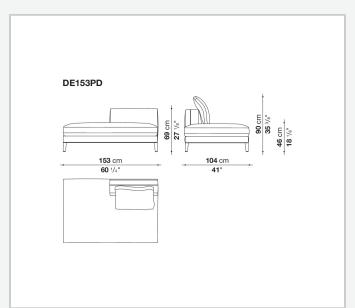

in a shellac finish.

## Technical information

Back and armrest internal frame

tubular steel and steel profiles

Back and armrest internal frame upholstery

Bayfit® flexible cold shaped polyurethane foam, polyester fibre, polyester fibre cover

Seat internal frame

tubular steel and steel profiles, multi-layered wood panel, shaped polyurethane

Seat internal frame upholstery

shaped polyurethane of different density, sterilized down, polyester and cotton fibre cover Back cushion (DE60C-DE90C)

sterilized down, cotton cover, box style typology

Feet

die-cast aluminium or covered in fabric or leather

Ferrules

thermoplastic material

Cover

fabric (blanket stitching) or leather (envelope stitching)

2 8/25/23

## Technical drawings













3 8/25/23