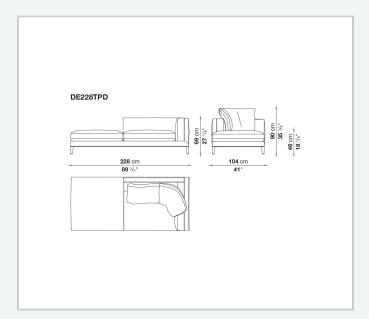

ish.

## Technical information

Back and armrest internal frame

tubular steel and steel profiles

Back and armrest internal frame upholstery

Bayfit® flexible cold shaped polyurethane foam, polyester fibre, polyester fibre cover

Seat internal frame

tubular steel and steel profiles, multi-layered wood panel, shaped polyurethane

Seat internal frame upholstery

shaped polyurethane of different density, sterilized down, polyester and cotton fibre cover Back cushion (DE60C-DE90C)

sterilized down, cotton cover, box style typology

Feet

die-cast aluminium or covered in fabric or leather

Ferrules

thermoplastic material

Cover

fabric (blanket stitching) or leather (envelope stitching)

2 8/25/23

## Technical drawings













3 8/25/23