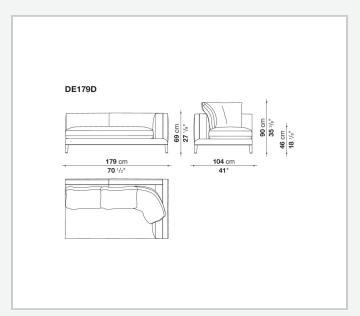

ther covered in fabric or leather or available in a shellac finish.

## Technical information

Back and armrest internal frame

tubular steel and steel profiles

Back and armrest internal frame upholstery

Bayfit® flexible cold shaped polyurethane foam, polyester fibre, polyester fibre cover

Seat internal frame

tubular steel and steel profiles, multi-layered wood panel, shaped polyurethane

Seat internal frame upholstery

shaped polyurethane of different density, sterilized down, polyester and cotton fibre cover Back cushion (DE60C-DE90C)

sterilized down, cotton cover, box style typology

Feet

die-cast aluminium or covered in fabric or leather

Ferrules

thermoplastic material

Cover

fabric (blanket stitching) or leather (envelope stitching)

2 8/25/23

## Technical drawings













3 8/25/23