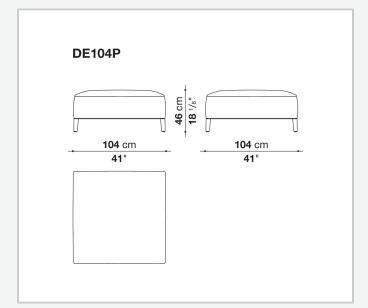

shellac finish.

## Technical information

Back and armrest internal frame

tubular steel and steel profiles

Back and armrest internal frame upholstery

Bayfit® flexible cold shaped polyurethane foam, polyester fibre, polyester fibre cover

Seat internal frame

tubular steel and steel profiles, multi-layered wood panel, shaped polyurethane

Seat internal frame upholstery

shaped polyurethane of different density, sterilized down, polyester and cotton fibre cover Back cushion (DE60C-DE90C)

sterilized down, cotton cover, box style typology

Feet

die-cast aluminium or covered in fabric or leather

Ferrules

thermoplastic material

Cover

fabric (blanket stitching) or leather (envelope stitching)

2 8/25/23

## Technical drawings













3 8/25/23