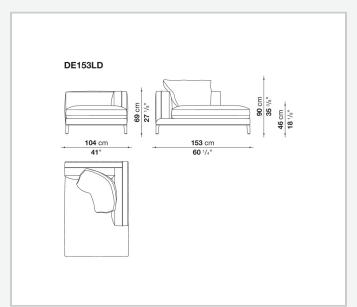

ric or leather or available in a shellac finish.

## Technical information

Back and armrest internal frame

tubular steel and steel profiles

Back and armrest internal frame upholstery

Bayfit® flexible cold shaped polyurethane foam, polyester fibre, polyester fibre cover

Seat internal frame

tubular steel and steel profiles, multi-layered wood panel, shaped polyurethane

Seat internal frame upholstery

shaped polyurethane of different density, sterilized down, polyester and cotton fibre cover Back cushion (DE60C-DE90C)

sterilized down, cotton cover, box style typology

Feet

die-cast aluminium or covered in fabric or leather

Ferrules

thermoplastic material

Cover

fabric (blanket stitching) or leather (envelope stitching)

2 8/25/23

## Technical drawings













3 8/25/23