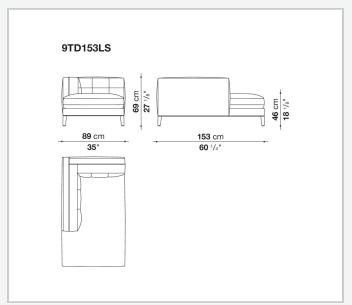

r available in a shellac finish.

## Technical information

Back and armrest internal frame

tubular steel and steel profiles

Back and armrest internal frame upholstery

Bayfit® flexible cold shaped polyurethane foam, polyester fibre, polyester fibre cover

Seat internal frame

tubular steel and steel profiles, multi-layered wood panel, shaped polyurethane

Seat internal frame upholstery

shaped polyurethane of different density, sterilized down, polyester and cotton fibre cover Back cushion (DE60C-DE90C)

sterilized down, cotton cover, box style typology

Feet

die-cast aluminium or covered in fabric or leather

Ferrules

thermoplastic material

Cover

fabric (blanket stitching) or leather (envelope stitching)

2 8/25/23

## Technical drawings













3 8/25/23