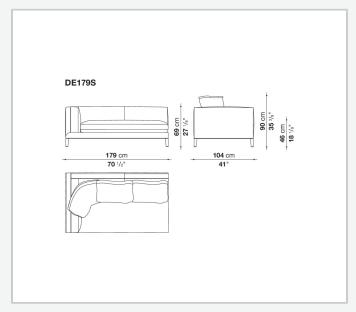

either covered in fabric or leather or available in a shellac finish.

## Technical information

Back and armrest internal frame

tubular steel and steel profiles

Back and armrest internal frame upholstery

Bayfit® flexible cold shaped polyurethane foam, polyester fibre, polyester fibre cover

Seat internal frame

tubular steel and steel profiles, multi-layered wood panel, shaped polyurethane

Seat internal frame upholstery

shaped polyurethane of different density, sterilized down, polyester and cotton fibre cover Back cushion (DE60C-DE90C)

sterilized down, cotton cover, box style typology

Feet

die-cast aluminium or covered in fabric or leather

Ferrules

thermoplastic material

Cover

fabric (blanket stitching) or leather (envelope stitching)

2 8/25/23

## Technical drawings













3 8/25/23