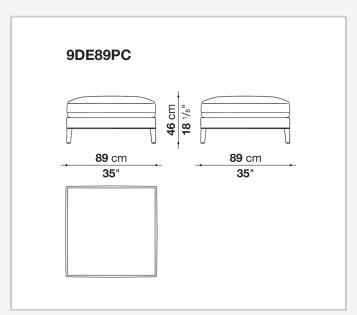

llac finish.

## Technical information

Back and armrest internal frame

tubular steel and steel profiles

Back and armrest internal frame upholstery

Bayfit® flexible cold shaped polyurethane foam, polyester fibre, polyester fibre cover

Seat internal frame

tubular steel and steel profiles, multi-layered wood panel, shaped polyurethane

Seat internal frame upholstery

shaped polyurethane of different density, sterilized down, polyester and cotton fibre cover Back cushion (DE60C-DE90C)

sterilized down, cotton cover, box style typology

Feet

die-cast aluminium or covered in fabric or leather

Ferrules

thermoplastic material

Cover

fabric (blanket stitching) or leather (envelope stitching)

2 8/25/23

## Technical drawings













3 8/25/23