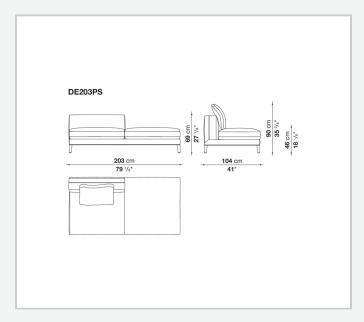

t are either covered in fabric or leather or available in a shellac finish.

## Technical information

Back and armrest internal frame

tubular steel and steel profiles

Back and armrest internal frame upholstery

Bayfit® flexible cold shaped polyurethane foam, polyester fibre, polyester fibre cover

Seat internal frame

tubular steel and steel profiles, multi-layered wood panel, shaped polyurethane

Seat internal frame upholstery

shaped polyurethane of different density, sterilized down, polyester and cotton fibre cover Back cushion (DE60C-DE90C)

sterilized down, cotton cover, box style typology

Feet

die-cast aluminium or covered in fabric or leather

Ferrules

thermoplastic material

Cover

fabric (blanket stitching) or leather (envelope stitching)

2 8/25/23

## Technical drawings













3 8/25/23