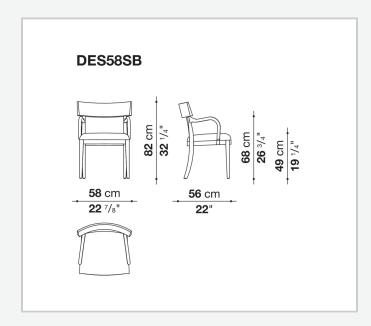

## Despina

CHAIRS

2023

Antonio Citterio



## Description

Cleide and Despina chairs are the re-edition and modernization of two chairs designed by Antonio Citterio at the dawn of Maxalto's trajectory, updated in terms of their materials, production technique and sizes to adapt to the evolution of the living spaces. Both have frames in grey, brushed light and brushed black oak variants and seat covers in fabric or leather.

## **Technical** information

Seat upholstery multilayered wood panel, shaped polyurethane Frame solid wood Ferrules plastic material Cover fabric or leather

## Technical drawings