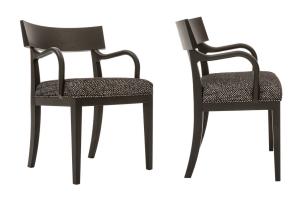

## Description

Cleide and Despina chairs are the re-edition and modernization of two chairs designed by Antonio Citterio at the dawn of Maxalto's trajectory, updated in terms of their materials, production technique and sizes to adapt to the evolution of the living spaces. Both have frames in grey, brushed light and brushed black oak variants and seat covers in fabric or leather.