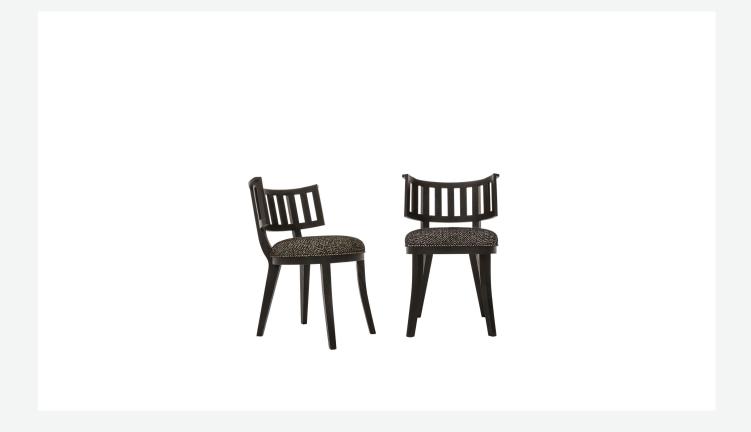

## Cleide

**CHAIRS** 

2023

**Antonio Citterio** 

## Description

Cleide and Despina chairs are the re-edition and modernization of two chairs designed by Antonio Citterio at the dawn of Maxalto's trajectory, updated in terms of their materials, production technique and sizes to adapt to the evolution of the living spaces. Both have frames in grey, brushed light and brushed black oak variants and seat covers in fabric or leather.