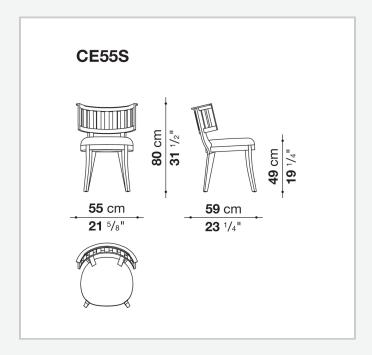

## Cleide

**CHAIRS** 

2023

**Antonio Citterio** 



## Description

Cleide and Despina chairs are the re-edition and modernization of two chairs designed by Antonio Citterio at the dawn of Maxalto's trajectory, updated in terms of their materials, production technique and sizes to adapt to the evolution of the living spaces. Both have frames in grey, brushed light and brushed black oak variants and seat covers in fabric or leather.

## Technical information

1 3/22/23

Seat upholstery
multilayered wood panel, shaped polyurethane
Frame
solid wood
Ferrules
plastic material
Cover
fabric or leather

2

## Technical drawings



3/22/23