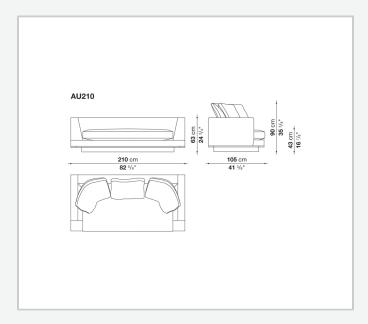

rous depth, completed by soft backrest cushions to guarantee maximum comfort. Great attention is given to tailored details with fabric upholstery embellished with a faux leather trim and leather covers enriched with profile seams.

## Technical information

1 8/21/23

Internal frame

tubular steel and steel profiles

Internal frame upholstery

Bayfit® flexible cold shaped polyurethane foam, shaped polyurethane, polyester fibre cover

Seat cushion upholstery

shaped polyurethane, sterilized down, polyester fibre cover

Back cushion (AU60C-AU90C)

sterilized down, cotton cover, box style typology

Lower edge

die-cast aluminium and extrusions

Base-frame

drawn steel

Feet

thermoplastic material

Cover

fabric (eco-leather profiles) or leather (profile stitching)

2

## Technical drawings











3 8/21/23