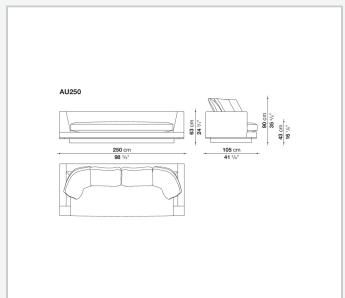

us depth, completed by soft backrest cushions to guarantee maximum comfort. Great attention is given to tailored details with fabric upholstery embellished with a faux leather trim and leather covers enriched with profile seams.

## Technical information

1 8/21/23

Internal frame

tubular steel and steel profiles

Internal frame upholstery

Bayfit® flexible cold shaped polyurethane foam, shaped polyurethane, polyester fibre cover

Seat cushion upholstery

shaped polyurethane, sterilized down, polyester fibre cover

Back cushion (AU60C-AU90C)

sterilized down, cotton cover, box style typology

Lower edge

die-cast aluminium and extrusions

Base-frame

drawn steel

Feet

thermoplastic material

Cover

fabric (eco-leather profiles) or leather (profile stitching)

2

## Technical drawings











3 8/21/23