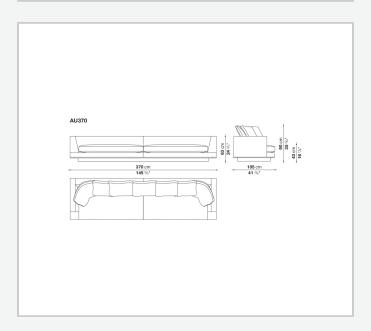

th, completed by soft backrest cushions to guarantee maximum comfort. Great attention is given to tailored details with fabric upholstery embellished with a faux leather trim and leather covers enriched with profile seams.

## Technical information

1 8/21/23

Internal frame

tubular steel and steel profiles

Internal frame upholstery

Bayfit® flexible cold shaped polyurethane foam, shaped polyurethane, polyester fibre cover

Seat cushion upholstery

shaped polyurethane, sterilized down, polyester fibre cover

Back cushion (AU60C-AU90C)

sterilized down, cotton cover, box style typology

Lower edge

die-cast aluminium and extrusions

Base-frame

drawn steel

Feet

thermoplastic material

Cover

fabric (eco-leather profiles) or leather (profile stitching)

2

## Technical drawings











3 8/21/23