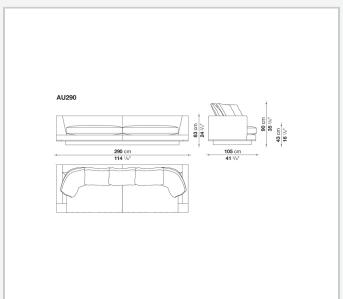

depth, completed by soft backrest cushions to guarantee maximum comfort. Great attention is given to tailored details with fabric upholstery embellished with a faux leather trim and leather covers enriched with profile seams.

## Technical information

1 8/21/23

Internal frame

tubular steel and steel profiles

Internal frame upholstery

Bayfit® flexible cold shaped polyurethane foam, shaped polyurethane, polyester fibre cover

Seat cushion upholstery

shaped polyurethane, sterilized down, polyester fibre cover

Back cushion (AU60C-AU90C)

sterilized down, cotton cover, box style typology

Lower edge

die-cast aluminium and extrusions

Base-frame

drawn steel

Feet

thermoplastic material

Cover

fabric (eco-leather profiles) or leather (profile stitching)

2

## Technical drawings











3 8/21/23