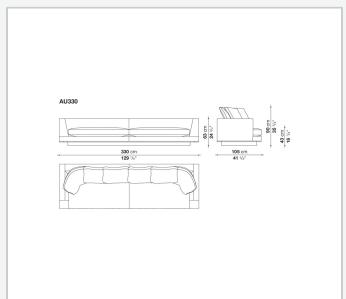

epth, completed by soft backrest cushions to guarantee maximum comfort. Great attention is given to tailored details with fabric upholstery embellished with a faux leather trim and leather covers enriched with profile seams.

## Technical information

1 8/21/23

Internal frame

tubular steel and steel profiles

Internal frame upholstery

Bayfit® flexible cold shaped polyurethane foam, shaped polyurethane, polyester fibre cover

Seat cushion upholstery

shaped polyurethane, sterilized down, polyester fibre cover

Back cushion (AU60C-AU90C)

sterilized down, cotton cover, box style typology

Lower edge

die-cast aluminium and extrusions

Base-frame

drawn steel

Feet

thermoplastic material

Cover

fabric (eco-leather profiles) or leather (profile stitching)

2

## Technical drawings











3 8/21/23