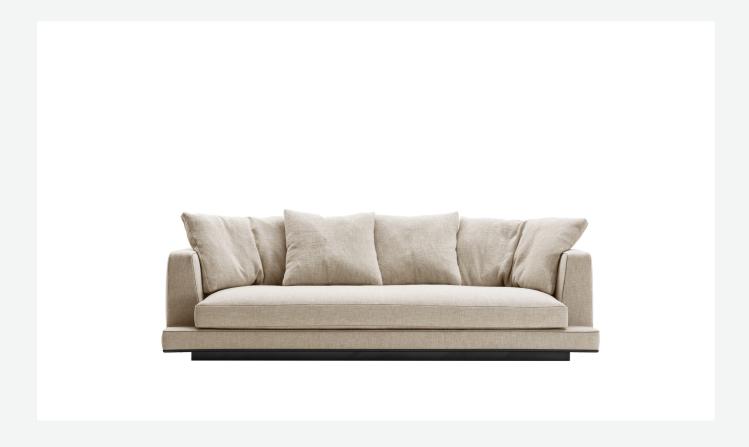

## Description

Geometric volumes raised off the floor and soft clean rigorous lines are the distinctive characteristics of Aurae sofas. This collection offers a high level of formal elegance, with linear seating in five dimensions with a generous depth, completed by soft backrest cushions to guarantee maximum comfort. Great attention is given to tailored details with fabric upholstery embellished with a faux leather trim and leather covers enriched with profile seams.