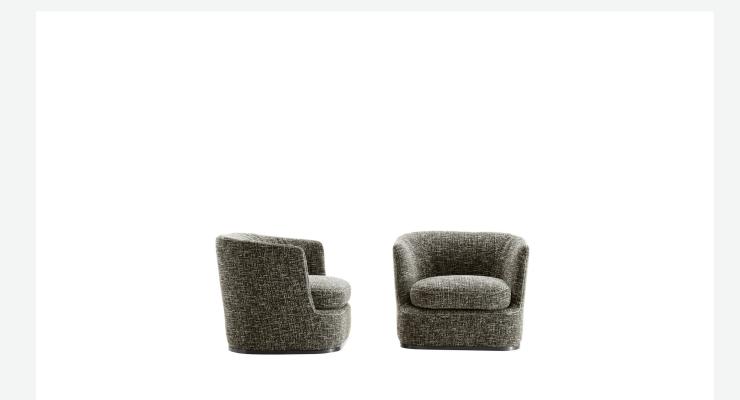

#### Description

Swivel armchair with a distinct personality, it has a pleasantly curved but rigorous form, creating a very harmonious balanced aesthetic. The backrest design, seat depth, contoured shapes and generous padding are all elements that make Apollo armchair extremely welcoming and comfortable. The structure is defined by a painted aluminium border in a range of sophisticated colours.