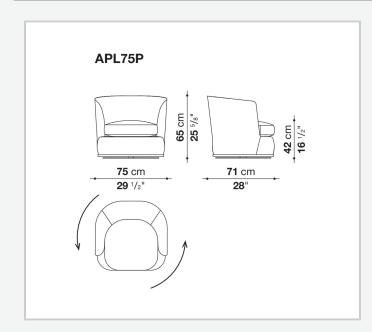

a distinct personality, it has a pleasantly curved but rigorous form, creating a very harmonious balanced aesthetic. The backrest design, seat depth, contoured shapes and generous padding are all elements that make Apollo armchair extremely welcoming and comfortable. The structure is defined by a painted aluminium border in a range of sophisticated colours.

### **Technical** information

Internal frame tubular steel and steel profiles Internal frame upholstery Bayfit® flexible cold shaped polyurethane foam, polyester fibre Seat cushion upholstery shaped polyurethane of different density, sterilized down, polyester fibre cover Lower edge steel laminate and aluminium extrusion Ferrules plastic material Cover fabric (raised stitching) or leather (envelope stitching)

## Technical drawings