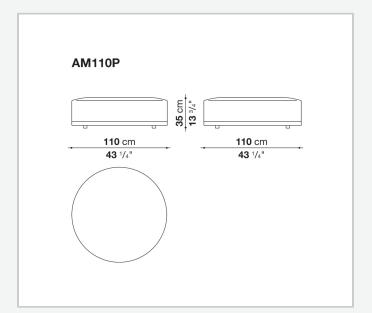

## Technical drawings

3 8/22/23

## Technical information

1

Internal frame

tubular steel and steel profiles

Internal frame upholstery

Bayfit® flexible cold shaped polyurethane foam, shaped polyurethane, polyester fibre cover

Internal frame upholstery (AM110P-AM154P)