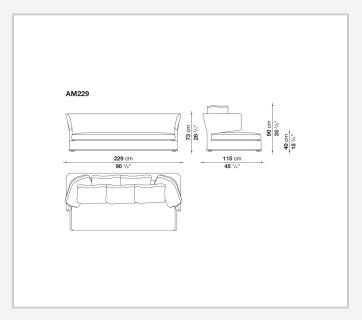

is completed with a circular ottoman in two sizes and a swivel armchair with a curved back.

## Technical information

1

Internal frame

tubular steel and steel profiles

Internal frame upholstery

Bayfit® flexible cold shaped polyurethane foam, shaped polyurethane, polyester fibre cover

Internal frame upholstery (AM110P-AM154P)

shaped polyurethane of different density, polyester fibre cover

Seat cushion upholstery

shaped polyurethane of different density, sterilized down, polyester fibre cover

Back cushion (AM60C-AM90C)

sterilized down, cotton cover, box style typology

Lower edge

die-cast aluminium and extrusions

Feet

thermoplastic material

Wheels (AM140G-AM170G)

plastic material

Cover

fabric (eco-leather profiles) or leather (envelope stitching)

2

## Technical drawings













3 8/22/23