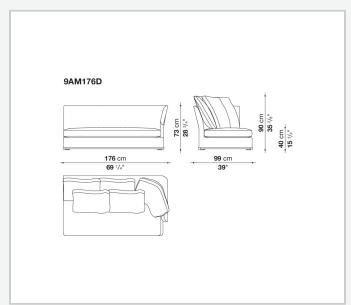

pleted with a circular ottoman in two sizes and a swivel armchair with a curved back.

## Technical information

1

Internal frame

tubular steel and steel profiles

Internal frame upholstery

Bayfit® flexible cold shaped polyurethane foam, shaped polyurethane, polyester fibre cover

Internal frame upholstery (AM110P-AM154P)

shaped polyurethane of different density, polyester fibre cover

Seat cushion upholstery

shaped polyurethane of different density, sterilized down, polyester fibre cover

Back cushion (AM60C-AM90C)

sterilized down, cotton cover, box style typology

Lower edge

die-cast aluminium and extrusions

Feet

thermoplastic material

Wheels (AM140G-AM170G)

plastic material

Cover

fabric (eco-leather profiles) or leather (envelope stitching)

2

## Technical drawings













3 8/22/23