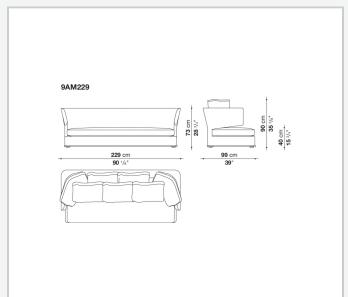

completed with a circular ottoman in two sizes and a swivel armchair with a curved back.

## Technical information

1

Internal frame

tubular steel and steel profiles

Internal frame upholstery

Bayfit® flexible cold shaped polyurethane foam, shaped polyurethane, polyester fibre cover

Internal frame upholstery (AM110P-AM154P)

shaped polyurethane of different density, polyester fibre cover

Seat cushion upholstery

shaped polyurethane of different density, sterilized down, polyester fibre cover

Back cushion (AM60C-AM90C)

sterilized down, cotton cover, box style typology

Lower edge

die-cast aluminium and extrusions

Feet

thermoplastic material

Wheels (AM140G-AM170G)

plastic material

Cover

fabric (eco-leather profiles) or leather (envelope stitching)

2

## Technical drawings













3 8/22/23