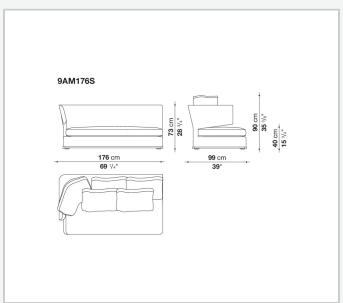

ompleted with a circular ottoman in two sizes and a swivel armchair with a curved back.

## Technical information

1

Internal frame

tubular steel and steel profiles

Internal frame upholstery

Bayfit® flexible cold shaped polyurethane foam, shaped polyurethane, polyester fibre cover

Internal frame upholstery (AM110P-AM154P)

shaped polyurethane of different density, polyester fibre cover

Seat cushion upholstery

shaped polyurethane of different density, sterilized down, polyester fibre cover

Back cushion (AM60C-AM90C)

sterilized down, cotton cover, box style typology

Lower edge

die-cast aluminium and extrusions

Feet

thermoplastic material

Wheels (AM140G-AM170G)

plastic material

Cover

fabric (eco-leather profiles) or leather (envelope stitching)

2

## Technical drawings













3 8/22/23