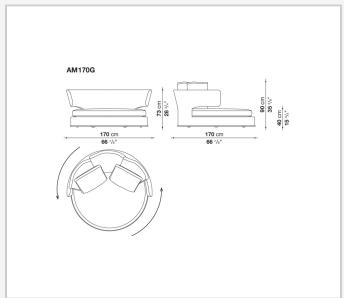

## Technical drawings

3 8/22/23

Lower edge

die-cast aluminium and extrusions

Feet

thermoplastic material

Wheels (AM140G-AM170G)

plastic material

Cover

fabric (eco-leather profiles) or leather (envelope stitching)