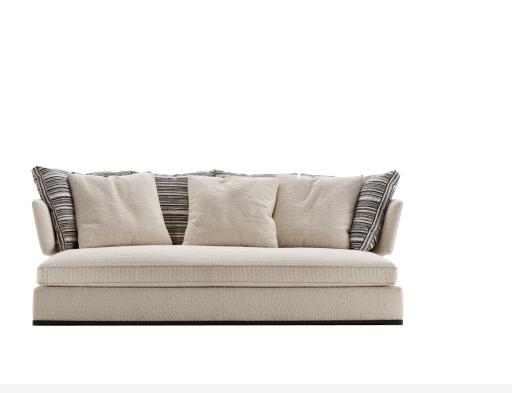

## Description

Amoenus Soft is a range of seats with a strong personality offering great comfort: a linear sofa in two sizes, modular elements to create corner sofas also with chaise longue, a circular and swivel sofa that can be used as a mid-room highlight piece. The upholstery is available in fabric with eco-leather profiles and in leather with refined "profile" stitching. The series is completed with a circular ottoman in two sizes and a swivel armchair with a curved back.