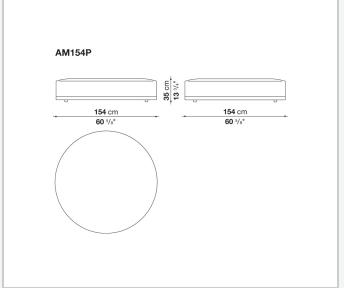

## Technical drawings

3 8/22/23

## Technical information

1

Internal frame

tubular steel and steel profiles

Internal frame upholstery

Bayfit® flexible cold shaped polyurethane foam, shaped polyurethane, polyester fibre cover

Internal frame upholstery (AM110P-AM154P)