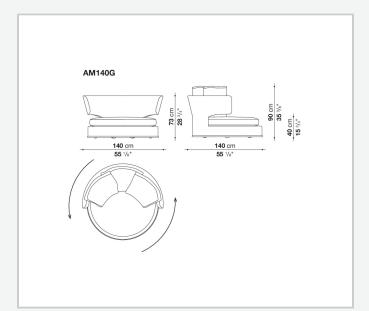

## Technical drawings

3 8/22/23

Lower edge

die-cast aluminium and extrusions

Feet

thermoplastic material

Wheels (AM140G-AM170G)

plastic material

Cover

fabric (eco-leather profiles) or leather (envelope stitching)