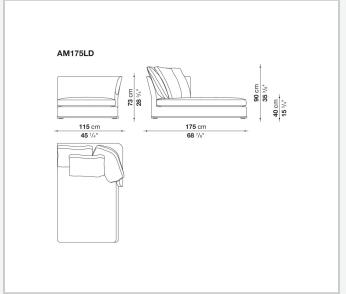

ed with a circular ottoman in two sizes and a swivel armchair with a curved back.

## Technical information

1

Internal frame

tubular steel and steel profiles

Internal frame upholstery

Bayfit® flexible cold shaped polyurethane foam, shaped polyurethane, polyester fibre cover

Internal frame upholstery (AM110P-AM154P)

shaped polyurethane of different density, polyester fibre cover

Seat cushion upholstery

shaped polyurethane of different density, sterilized down, polyester fibre cover

Back cushion (AM60C-AM90C)

sterilized down, cotton cover, box style typology

Lower edge

die-cast aluminium and extrusions

Feet

thermoplastic material

Wheels (AM140G-AM170G)

plastic material

Cover

fabric (eco-leather profiles) or leather (envelope stitching)

2

## Technical drawings













3 8/22/23