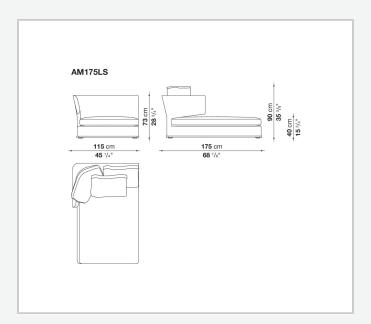

eted with a circular ottoman in two sizes and a swivel armchair with a curved back.

## Technical information

1

Internal frame

tubular steel and steel profiles

Internal frame upholstery

Bayfit® flexible cold shaped polyurethane foam, shaped polyurethane, polyester fibre cover

Internal frame upholstery (AM110P-AM154P)

shaped polyurethane of different density, polyester fibre cover

Seat cushion upholstery

shaped polyurethane of different density, sterilized down, polyester fibre cover

Back cushion (AM60C-AM90C)

sterilized down, cotton cover, box style typology

Lower edge

die-cast aluminium and extrusions

Feet

thermoplastic material

Wheels (AM140G-AM170G)

plastic material

Cover

fabric (eco-leather profiles) or leather (envelope stitching)

2

## Technical drawings













3 8/22/23