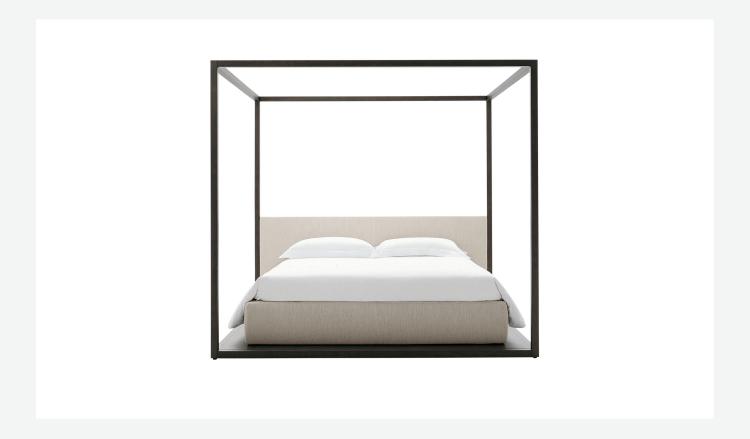

## Description

Alcova is the classical canopy bed in a modern interpretation, suitable to be positioned mid-room; bed sides and headboard in leather or fabric. The bed rests on a platform which is large enough to position a service element with an open compartment at the foot of the bed.