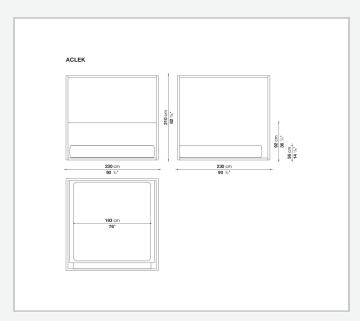

tterio** 



## Description

Alcova is the classical canopy bed in a modern interpretation, suitable to be positioned mid-room; bed sides and headboard in leather or fabric. The bed rests on a platform which is large enough to position a service element with an open compartment at the foot of the bed.

## Technical information

1 8/25/23

Frame solid wood Bed side internal frame tubular steel and steel profiles Headboard internal frame wood particles panel Internal frame upholstery shaped polyurethane, polyester fibre cover Internal top MDF wood fibre panel Slatted base tubular steel and wood multi-layered slats Slatted base raising mechanism operated by a manually controlled gas-lift Adjustable ferrules steel and plastic material Cover fabric or leather

2

## Technical drawings











3 8/25/23