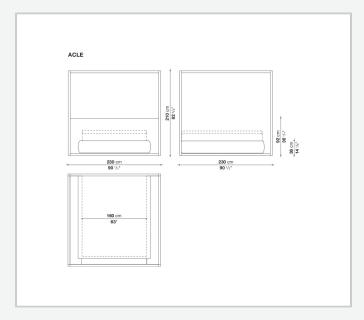

tonio Citterio** 



## Description

Alcova is the classical canopy bed in a modern interpretation, suitable to be positioned mid-room; bed sides and headboard in leather or fabric. The bed rests on a platform which is large enough to position a service element with an open compartment at the foot of the bed.

## Technical information

1 8/25/23

Frame solid wood Bed side internal frame tubular steel and steel profiles Headboard internal frame wood particles panel Internal frame upholstery shaped polyurethane, polyester fibre cover Internal top MDF wood fibre panel Slatted base tubular steel and wood multi-layered slats Slatted base raising mechanism operated by a manually controlled gas-lift Adjustable ferrules steel and plastic material Cover fabric or leather

2

## Technical drawings











3 8/25/23