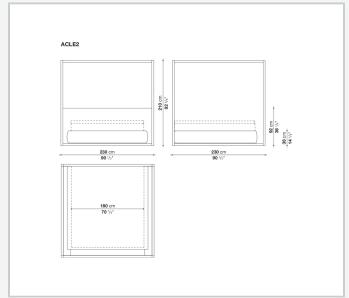

nio Citterio** 



## Description

Alcova is the classical canopy bed in a modern interpretation, suitable to be positioned mid-room; bed sides and headboard in leather or fabric. The bed rests on a platform which is large enough to position a service element with an open compartment at the foot of the bed.

## Technical information

1 8/25/23

Frame solid wood Bed side internal frame tubular steel and steel profiles Headboard internal frame wood particles panel Internal frame upholstery shaped polyurethane, polyester fibre cover Internal top MDF wood fibre panel Slatted base tubular steel and wood multi-layered slats Slatted base raising mechanism operated by a manually controlled gas-lift Adjustable ferrules steel and plastic material Cover fabric or leather

2

## Technical drawings











3 8/25/23