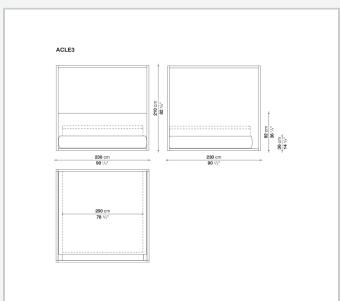

o Citterio** 



## Description

Alcova is the classical canopy bed in a modern interpretation, suitable to be positioned mid-room; bed sides and headboard in leather or fabric. The bed rests on a platform which is large enough to position a service element with an open compartment at the foot of the bed.

## Technical information

1 8/25/23

Frame solid wood Bed side internal frame tubular steel and steel profiles Headboard internal frame wood particles panel Internal frame upholstery shaped polyurethane, polyester fibre cover Internal top MDF wood fibre panel Slatted base tubular steel and wood multi-layered slats Slatted base raising mechanism operated by a manually controlled gas-lift Adjustable ferrules steel and plastic material Cover fabric or leather

2

## Technical drawings











3 8/25/23