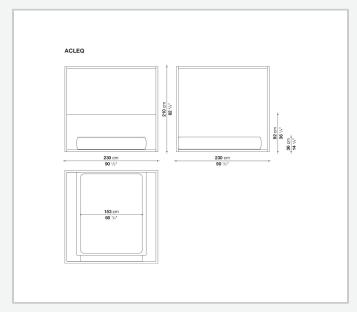

Citterio** 



## Description

Alcova is the classical canopy bed in a modern interpretation, suitable to be positioned mid-room; bed sides and headboard in leather or fabric. The bed rests on a platform which is large enough to position a service element with an open compartment at the foot of the bed.

## Technical information

1 8/25/23

Frame solid wood Bed side internal frame tubular steel and steel profiles Headboard internal frame wood particles panel Internal frame upholstery shaped polyurethane, polyester fibre cover Internal top MDF wood fibre panel Slatted base tubular steel and wood multi-layered slats Slatted base raising mechanism operated by a manually controlled gas-lift Adjustable ferrules steel and plastic material Cover fabric or leather

2

## Technical drawings











3 8/25/23