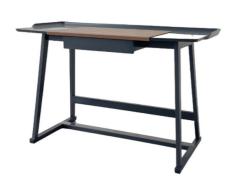

## **Furniture Specification**

Project: Tomassini Arredamenti Display

Item: Desk Qty: 1

Name: Recipio

Description & Finish: Desk with drawer, wood frame in black shellac finish, covering for internal

drawer and top insert in leather, brown color, crosspiece protection in

Bronzed nickel painted finish.

Dimension: Cm130x60x74h

Manufacturer: Maxalto

Additional specification: Fillings and coverings are in accordance with Italian regulations. Any fireproofing

Or other treatment required by law in other countries must be requested upon

ordering and is the responsibility of the final customer.

Sample / Image Reference (Main Picture is indicative)

Note:

Brown leather

Black shellac finish