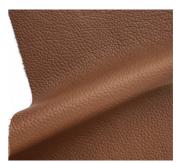

## **Furniture Specification**

Project: Tomassini Arredamenti Display

Item: Desk Qty: 1

Name: Recipio

Description & Finish: Desk with drawer, wood frame in black shellac finish, covering for internal

drawer and top insert in leather, brown color, crosspiece protection in

ordering and is the responsibility of the final customer.

Sample / Image Reference (Main Picture is indicative)

Note:

Brown leather

Black shellac finish