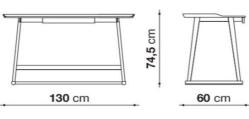

Bronzed nickel painted finish.

Dimension: Cm130x60x74h

Manufacturer: Maxalto

Additional specification: Fillings and coverings are in accordance with Italian regulations. Any fireproofing

Or other treatment required by law in other countries must be requested upon