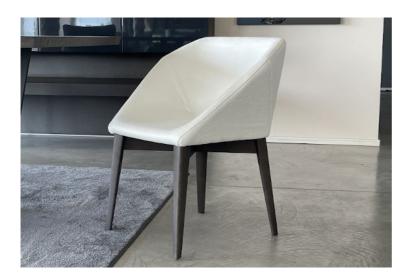

## **Furniture Specification**

Project: Tomassini Arredamenti Display

Item: Chair Qty: 1

Name: W-Hexagon

Description: Chair with wooden legs and base and main body covered in fabric.

Dimension: Cm.63x56x78h

Finish: Legs in black eucalyptus finish; main body covered in off-white fabric.

Manufacturer: Henge

Additional Specification: Fillings and coverings are in accordance with Italian regulations. Any fireproofing or