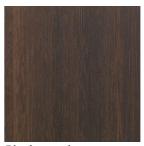

Finish: Legs in black eucalyptus finish; main body covered in off-white fabric.

Manufacturer: Henge

Additional Specification: Fillings and coverings are in accordance with Italian regulations. Any fireproofing or

## Note:

Off-white fabric

Black eucalyptus

Signature:\_\_\_\_\_