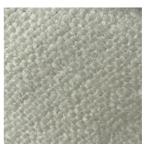

Finish: Legs in black eucalyptus finish; main body covered in off-white fabric.

Manufacturer: Henge

Additional Specification: Fillings and coverings are in accordance with Italian regulations. Any fireproofing or

## Note:

Off-white fabric

Black eucalyptus

Signature:\_\_\_\_\_