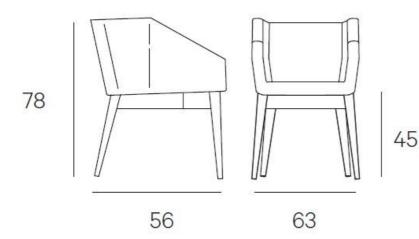

## **Furniture Specification**

Project: Tomassini Arredamenti Display

Item: Chair Qty: 1

Name: W-Hexagon

Description: Chair with wooden legs and base and main body covered in fabric.

Dimension: Cm.63x56x78h