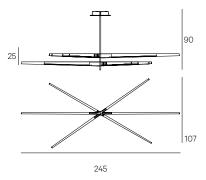

#### TECHNICAL DATA

STARLIGHT Cm 173x110x100h with downward pointing led - 3000K

Cm 175x85x100h with downward pointing led - 3000K

STARLIGHT MAXI Cm 245x107x90h with downward pointing led - 3000K

Cm 283x169x90h with downward pointing led - 3000K

#### **TECHNICAL DRAWINGS**

Starlight Maxi