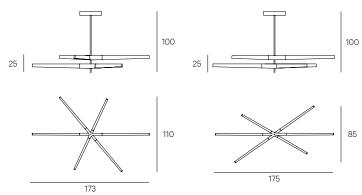

#### TECHNICAL DATA

STARLIGHT Cm 173x110x100h with downward pointing led - 3000K

Cm 175x85x100h with downward pointing led - 3000K

STARLIGHT MAXI Cm 245x107x90h with downward pointing led - 3000K

Cm 283x169x90h with downward pointing led - 3000K

#### **TECHNICAL DRAWINGS**

Starlight