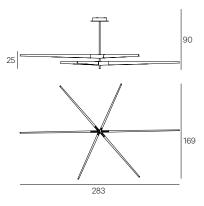

#### TECHNICAL DATA

STARLIGHT Cm 173x110x100h with downward pointing led - 3000K

Cm 175x85x100h with downward pointing led - 3000K

STARLIGHT MAXI Cm 245x107x90h with downward pointing led - 3000K

Cm 283x169x90h with downward pointing led - 3000K

#### **TECHNICAL DRAWINGS**

Starlight Maxi