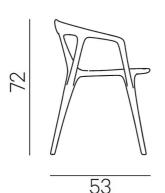

## **Furniture Specification**

Project: Tomassini Arredamenti Display

Item: Chair Qty: 1

Name: Savanna

Description: Chair with solid wood structure and seat covered in leather.

Dimension: Cm.58x53x46/72h

Finish: Structure in Black Wood finish; seat covered in taupe leather.

make each product unique.

Sample / Image Reference (Main Picture is indicative)

Taupe leather

Black Wood

46