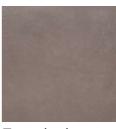

## **Furniture Specification**

Project: Tomassini Arredamenti Display

Item: Chair Qty: 1

Name: Savanna

Description: Chair with solid wood structure and seat covered in leather.

Dimension: Cm.58x53x46/72h

Finish: Structure in Black Wood finish; seat covered in taupe leather.

make each product unique.

Sample / Image Reference (Main Picture is indicative)

Taupe leather

Black Wood

46