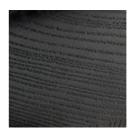

## **Furniture Specification**

Project: Tomassini Arredamenti Display

Item: Chair Qty: 1

Name: Savanna

Description: Chair with solid wood structure and seat covered in leather.

Dimension: Cm.58x53x46/72h

Finish: Structure in Black Wood finish; seat covered in taupe leather.

make each product unique.

Sample / Image Reference (Main Picture is indicative)

Taupe leather

Black Wood

46