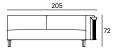

DESIGN MASSIMO CASTAGNA

STRUCTURE Norwegian solidwood.

## PADDING

Structure in solid wood with metal mesh.

Seat cushion in Ecolypha 40 with pad in polyurethane T50 and VE40S, covered with duvet 100% white duck Gold Label 280 and anti-duvet 100% cotton fabric 210 gr.

Backrest and armrest cushions in PF25SM, covered with duvet 100% white duck Gold Label 280 and anti-duvet 100% cotton fabric 210 gr.

UPHOLSTERY Leather or fabric from our range.

WOODEN + METAL MESH

Back structure in solid wood finished in Black Wood or Olive Ash

HENGE

Cm 170x100x72 Cm 205x100x72

# RF ROCK SOFA SX/LH 170X100X72





## RF ROCK SOFA SX/LH 205X100X72





### RF ROCK SOFA DX/RH 170X100X72





### RF ROCK SOFA DX/RH 205X100X72