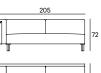

HENGE

Cm 170x100x72 Cm 205x100x72

## RF ROCK SOFA SX/LH 205X100X72

### RF ROCK SOFA DX/RH 205X100X72