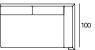

DESIGN MASSIMO CASTAGNA

STRUCTURE Norwegian solidwood.

## PADDING

Structure in solid wood with metal mesh.

Seat cushion in Ecolypha 40 with pad in polyurethane T50 and VE40S, covered with duvet 100% white duck Gold Label 280 and anti-duvet 100% cotton fabric 210 gr.

Backrest and armrest cushions in PF25SM, covered with duvet 100% white duck Gold Label 280 and anti-duvet 100% cotton fabric 210 gr.

UPHOLSTERY Leather or fabric from our range.

WOODEN + METAL MESH

Back structure in solid wood finished in Black Wood or Olive Ash

HENGE

Cm 170x100x72 Cm 205x100x72

# RF ROCK SOFA SX/LH 170X100X72





## RF ROCK SOFA SX/LH 205X100X72





### RF ROCK SOFA DX/RH 170X100X72





### RF ROCK SOFA DX/RH 205X100X72