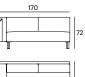

HENGE

Cm 170x100x72 Cm 205x100x72

# RF ROCK SOFA SX/LH 170X100X72

### RF ROCK SOFA DX/RH 170X100X72