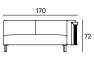

DESIGN MASSIMO CASTAGNA

STRUCTURE Norwegian solidwood.

## PADDING

Structure in solid wood with metal mesh.

Seat cushion in Ecolypha 40 with pad in polyurethane T50 and VE40S, covered with duvet 100% white duck Gold Label 280 and anti-duvet 100% cotton fabric 210 gr.

Backrest and armrest cushions in PF25SM, covered with duvet 100% white duck Gold Label 280 and anti-duvet 100% cotton fabric 210 gr.

UPHOLSTERY Leather or fabric from our range.

WOODEN + METAL MESH

Back structure in solid wood finished in Black Wood or Olive Ash

HENGE

Cm 170x100x72 Cm 205x100x72

# RF ROCK SOFA SX/LH 170X100X72





## RF ROCK SOFA SX/LH 205X100X72





### RF ROCK SOFA DX/RH 170X100X72





### RF ROCK SOFA DX/RH 205X100X72