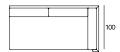

DESIGN MASSIMO CASTAGNA

STRUCTURE Norwegian solidwood.

## PADDING

Structure in solid wood with metal mesh.

Seat cushion in Ecolypha 40 with pad in polyurethane T50 and VE40S, covered with duvet 100% white duck Gold Label 280 and anti-duvet 100% cotton fabric 210 gr.

Backrest and armrest cushions in PF25SM, covered with duvet 100% white duck Gold Label 280 and anti-duvet 100% cotton fabric 210 gr.

UPHOLSTERY Leather or fabric from our range.

WOODEN + METAL MESH

Back structure in solid wood finished in Black Wood or Olive Ash

HENGE

Cm 170x100x72 Cm 205x100x72

# RF ROCK SOFA SX/LH 170X100X72





## RF ROCK SOFA SX/LH 205X100X72





### RF ROCK SOFA DX/RH 170X100X72





### RF ROCK SOFA DX/RH 205X100X72