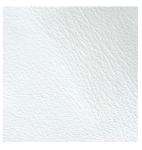

Sample / Image Reference (Main Picture is indicative)

Light grey fabric

Note:

rete/slat base/Lattenrost/sommier cm 180 in 70 <sup>7</sup>/<sub>8</sub>

cm 203 x 231 x h 117 in 80 x 91 x h 46 White leather

Pewter metal