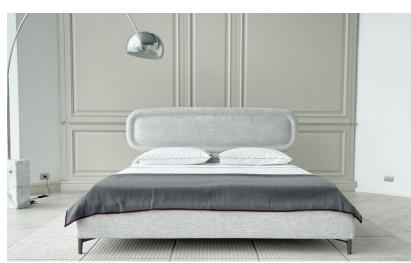

## **Furniture Specification**

| Project:                                         | Tomassini Arredamenti Display                                                                                                                                                                                              |
|--------------------------------------------------|----------------------------------------------------------------------------------------------------------------------------------------------------------------------------------------------------------------------------|
| Item:<br>Qty:                                    | Bed<br>1                                                                                                                                                                                                                   |
| Name:<br>Description and finishes:<br>Dimension: | Vibe<br>The bed features a pewter-painted metal frame, light grey fabric upholstery with<br>white leather profile.<br>Cm.203x231x117h (for mattress cm.180x200)                                                            |
| Manufacturer:                                    | Giorgetti                                                                                                                                                                                                                  |
| Additional specification:                        | Fillings and coverings are in accordance with Italian regulations. Any fireproofing or other treatment required by law in other countries must be requested upon ordering and is the responsibility of the final customer. |

Sample / Image Reference (Main Picture is indicative)

Light grey fabric

Note:

rete/slat base/Lattenrost/sommier cm 180 in 70 <sup>7</sup>/<sub>8</sub>

cm 203 x 231 x h 117 in 80 x 91 x h 46 White leather

Pewter metal