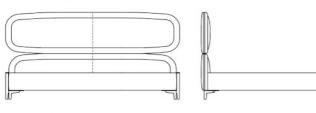

## **Furniture Specification**

| Project:                                         | Tomassini Arredamenti Display                                                                                                                                                                                              |
|--------------------------------------------------|----------------------------------------------------------------------------------------------------------------------------------------------------------------------------------------------------------------------------|
| Item:<br>Qty:                                    | Bed<br>1                                                                                                                                                                                                                   |
| Name:<br>Description and finishes:<br>Dimension: | Vibe<br>The bed features a pewter-painted metal frame, light grey fabric upholstery with<br>white leather profile.<br>Cm.203x231x117h (for mattress cm.180x200)                                                            |
| Manufacturer:                                    | Giorgetti                                                                                                                                                                                                                  |
| Additional specification:                        | Fillings and coverings are in accordance with Italian regulations. Any fireproofing or other treatment required by law in other countries must be requested upon ordering and is the responsibility of the final customer. |

Sample / Image Reference (Main Picture is indicative)

Light grey fabric

Note:

rete/slat base/Lattenrost/sommier cm 180 in 70 <sup>7</sup>/<sub>8</sub>

cm 203 x 231 x h 117 in 80 x 91 x h 46 White leather

Pewter metal