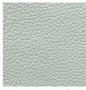

## **Furniture Specification**

Project: Tomassini Arredamenti Display

Item: Sofa Qty: 1

Name: Drive

Description Sofa upholstered in light gray fabric with cement color leather profile. Base in dark

and finish: Canaletto walnut and natural effect bronze.

## Sample / Image Reference (Main picture is indicative)

Light gray fabric

Cement color leather

Dark Canaletto walnut

Natural effect bronze

78