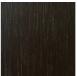

## **Furniture Specification**

Project: Tomassini Arredamenti Display

Item: Sofa Qty: 1

Name: Drive

Description Sofa upholstered in light gray fabric with cement color leather profile. Base in dark

and finish: Canaletto walnut and natural effect bronze.

## Sample / Image Reference (Main picture is indicative)

Light gray fabric

Cement color leather

Dark Canaletto walnut

Natural effect bronze

78