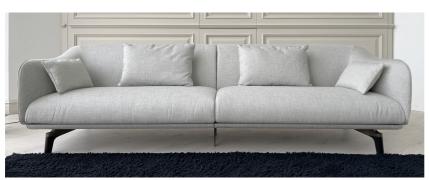

## **Furniture Specification**

Project: Tomassini Arredamenti Display

Item: Sofa Qty: 1

Name: Drive

Description Sofa upholstered in light gray fabric with cement color leather profile. Base in dark

and finish: Canaletto walnut and natural effect bronze.

Includes:

n.2 small cushions, cm.48x29h, same sofa upholstery;n.2 big cushions, cm.63x42h, same sofa upholstery.

Dimension: cm.278x101x78h

Manufacturer: Giorgetti

Additional Specification: Fillings and coverings are in accordance with Italian regulations. Any fireproofing or

## Sample / Image Reference (Main picture is indicative)

Light gray fabric

Cement color leather

Dark Canaletto walnut

Natural effect bronze

78