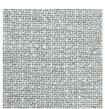

## **Furniture Specification**

Project: Tomassini Arredamenti Display

Item: Sofa Qty: 1

Name: Drive

Description Sofa upholstered in light gray fabric with cement color leather profile. Base in dark

and finish: Canaletto walnut and natural effect bronze.

## Sample / Image Reference (Main picture is indicative)

Light gray fabric

Cement color leather

Dark Canaletto walnut

Natural effect bronze

78