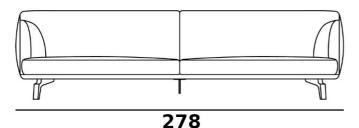

## **Furniture Specification**

Project: Tomassini Arredamenti Display

Item: Sofa Qty: 1

Name: Drive

Description Sofa upholstered in light gray fabric with cement color leather profile. Base in dark

and finish: Canaletto walnut and natural effect bronze.

Includes:

n.2 small cushions, cm.48x29h, same sofa upholstery;n.2 big cushions, cm.63x42h, same sofa upholstery.

Dimension: cm.278x101x78h

Manufacturer: Giorgetti

Additional Specification: Fillings and coverings are in accordance with Italian regulations. Any fireproofing or