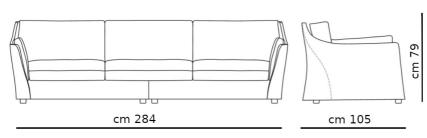

## **Furniture Specification**

Project: Tomassini Arredamenti Display

Item: Sofa Qty: 1

Name: Vittoria Sofa

Description: Mono-color sofa with wooden feet and coverd in fabric.

Dimension: Cm.284x105x79h

Finish: With beech wood feet and fully covered in gray and aqua green melange fabric.