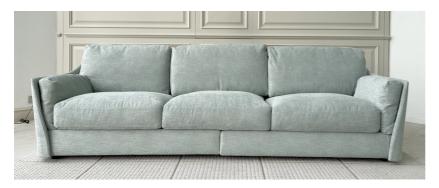

## **Furniture Specification**

Project: Tomassini Arredamenti Display

Item: Sofa Qty: 1

Name: Vittoria Sofa

Description: Mono-color sofa with wooden feet and coverd in fabric.

Dimension: Cm.284x105x79h

Finish: With beech wood feet and fully covered in gray and aqua green melange fabric.

## Sample / Image Reference (Main picture is indicative)