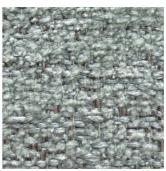

## **Furniture Specification**

Project: Tomassini Arredamenti Display

Item: Sofa Qty: 1

Name: Vittoria Sofa

Description: Mono-color sofa with wooden feet and coverd in fabric.

Dimension: Cm.284x105x79h

Finish: With beech wood feet and fully covered in gray and aqua green melange fabric.

Manufacturer: Giorgetti

Additional Specification: Fillings and coverings are in accordance with Italian regulations. Any fireproofing or

other treatment required by law in other countries must be requested upon

ordering and is the responsibility of the final customer.

## Sample / Image Reference (Main picture is indicative)



## Note:



Gray and aqua green melange fabric





Beech wood