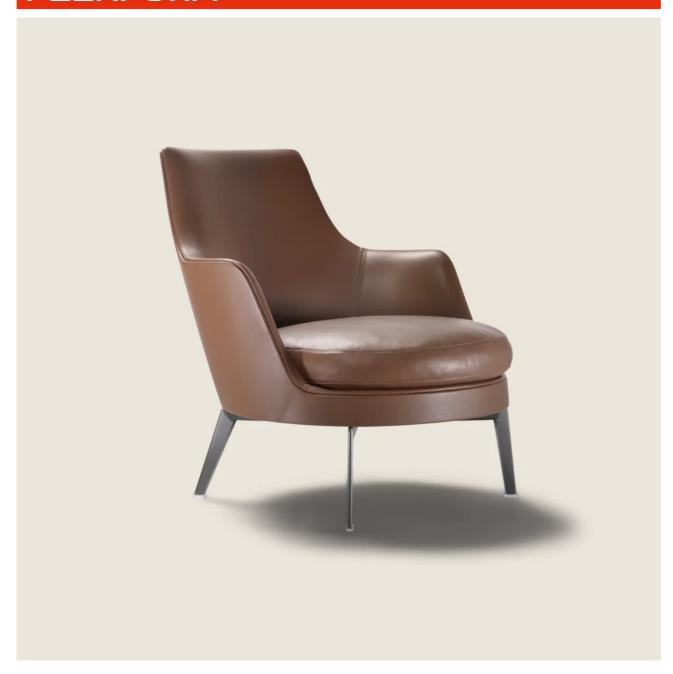

### GUSCIO | ANTONIO CITTERIO | 2012

#### **ARMCHAIR**

**Structure** in rigid and molded polyurethane. Also with fiber and memory foam in the soft version

**Seat cushions** in sterilized goose down (Assopiuma certified, gold label) with insert in crushproof material

Backrest cushions in sterilized goose down (Assopiuma certified, gold label). Optional backrest cushions are upon request, with upcharge

Legs of armchair in solid canaletto walnut, canaletto walnut extra, or solid ashwood natural, stained walnut, stained teak, stained wenge, stained ebony, stained brown or metal satined, chrome, burnished, black chrome, glossy anthracite. Rests on pads made of thermoplastic material

**Upholstery** is non-removable in both the fabric and leather versions. The possibility to use a fabric has to be checked in advance with Flexform

ARMCHAIRS